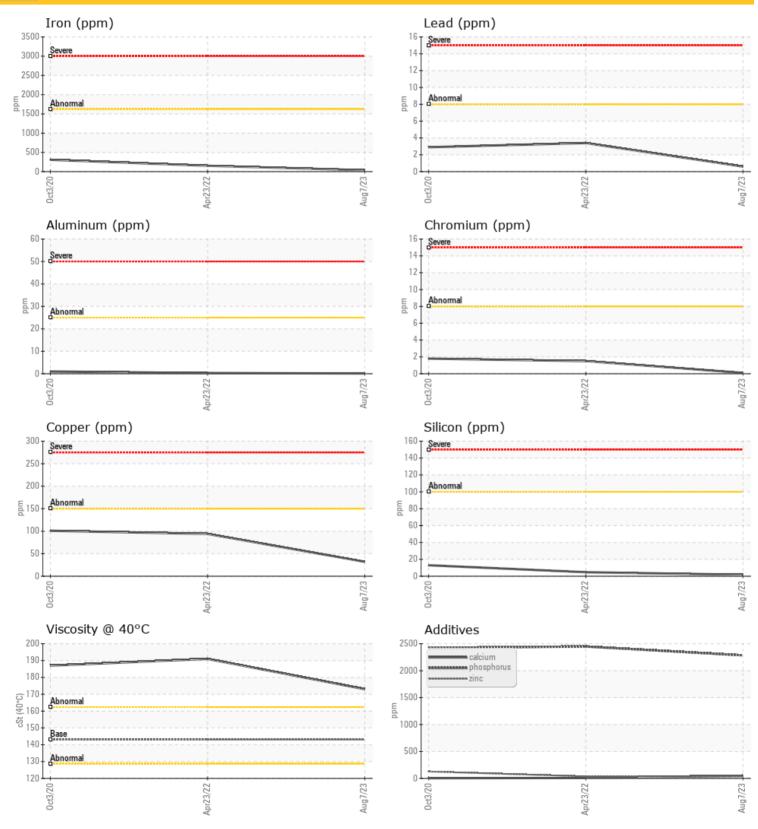

## SAMPLE INFORMATION

| Sample Number        | LH          | LH0213671   | LH          |  |
|----------------------|-------------|-------------|-------------|--|
| Sample Date          | 07 Aug 2023 | 23 Apr 2022 | 03 Oct 2020 |  |
| Machine Hours        | 8000        | 5000        | 2100        |  |
| Oil Hours            | 0           | 1100        | 1100        |  |
| Oil Changed          | Changed     | Changed     | Changed     |  |
| Sample Status        | NORMAL      | NORMAL      | NORMAL      |  |
|                      |             |             |             |  |
| <b>OIL CONDITION</b> |             |             |             |  |
| Visc @ 40°C cSt      | 0 173       | 0 191       | 187         |  |
| <b>**</b>            |             |             |             |  |

|           | NTAMIN/ | ATION |              |               |  |
|-----------|---------|-------|--------------|---------------|--|
| Water     | %       |       | 0.010        |               |  |
| Silicon   | ppm     | 0 2   | ○ 5          | 0 13          |  |
| Sodium    | ppm     | 0 2   | 2            | ○ 5           |  |
| Potassium | nnm     | 0 <1  | $\bigcirc$ 0 | $\bigcirc$ <1 |  |

| Ä          |          |                   |       |       |  |
|------------|----------|-------------------|-------|-------|--|
| WEA        | R METALS |                   |       |       |  |
| Iron       | ppm      | <b>3</b> 6        | 0 152 | 308   |  |
| Copper     | ppm      | <b>32</b>         | 94    | 0 101 |  |
| Lead       | ppm      | <b>○</b> <1       | 3     | 3     |  |
| Tin        | ppm      | 02                | 04    | O 5   |  |
| Aluminum   | ppm      | <b>○</b> <1       | ○ <1  | 01    |  |
| Chromium   | ppm      | <mark>○</mark> <1 | 02    | 2     |  |
| Molybdenum | ppm      | 0 ()              | 0     | 0     |  |
| Nickel     | ppm      | <mark></mark> <1  | ○ <1  | ○ <1  |  |
| Titanium   | ppm      | 0                 | 0     | <1    |  |
| Silver     | ppm      | <1                | 0     | <1    |  |
| Manganese  | ppm      | <b>○</b> <1       | 04    | 0 15  |  |
| Vanadium   | ppm      | 0                 | 0     | <1    |  |

٥

|            | <b>JIIIVES</b> |            |      |      |  |
|------------|----------------|------------|------|------|--|
| Calcium    | ppm            | <b>5</b> 0 | 8    | 04   |  |
| Magnesium  | ppm            | 0 2        | 01   | 2    |  |
| Zinc       | ppm            | 0 35       | 37   | 128  |  |
| Phosphorus | ppm            | 0 2284     | 2448 | 2421 |  |
| Barium     | ppm            | 0          | 0    | 0    |  |
| Boron      | ppm            | 0 2        | ○ <1 | 0 1  |  |

## Diagnosis

Resample at the next service interval to monitor.All component wear rates are normal. The water content is negligible. There is no indication of any contamination in the oil. The condition of the oil is acceptable for the time in service.