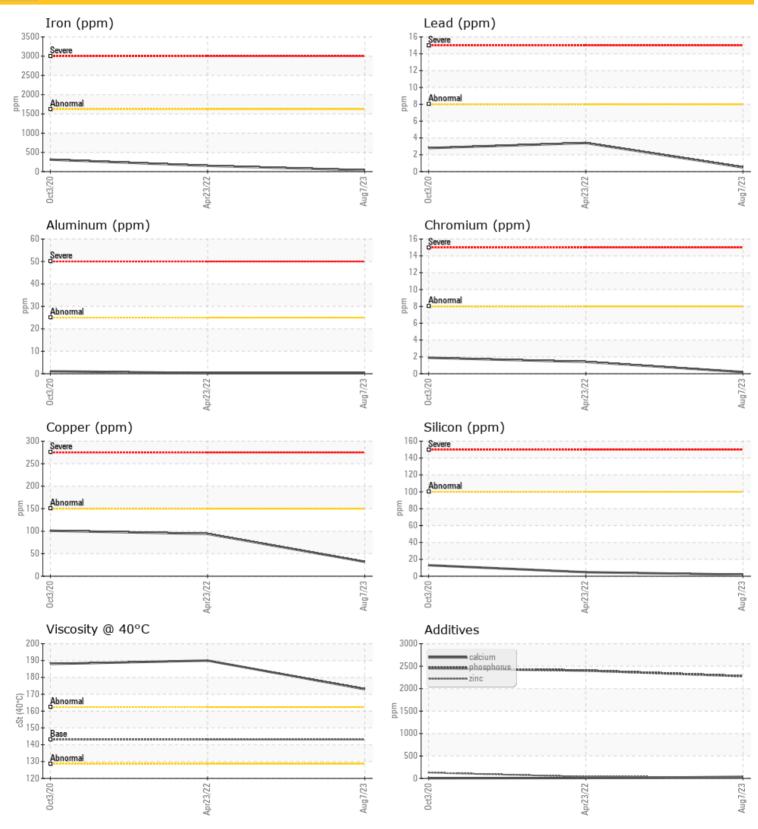

# **SAMPLE INFORMATION**

| Sample Number |         | LH          | LH0213670   | LH          |  |
|---------------|---------|-------------|-------------|-------------|--|
| Sample Date   |         | 07 Aug 2023 | 23 Apr 2022 | 03 Oct 2020 |  |
| Machine Hours |         | 8000        | 5000        | 2100        |  |
| Oil Hours     |         | 0           | 1100        | 1100        |  |
| Oil Changed   |         | Changed     | Changed     | Changed     |  |
| Sample Status |         | NORMAL      | NORMAL      | NORMAL      |  |
| OIL CO        | NDITION |             |             |             |  |
| Visc @ 40°C   | cSt     | 0 173       | 0 190       | 188         |  |
|               | MINATIC | N           |             |             |  |

| Silicon   | ppm | 02          | ○ 5 | 13   |  |
|-----------|-----|-------------|-----|------|--|
| Sodium    | ppm | 0 2         | ○ 3 | ○ 5  |  |
| Potassium | ppm | <b>○</b> <1 | 0   | ◯ <1 |  |

|            |                | •           | <u> </u> | Ŭ     |  |
|------------|----------------|-------------|----------|-------|--|
|            |                |             |          |       |  |
| WEA WEA    | <b>AR META</b> | LS          |          |       |  |
|            |                | <u> </u>    | 0 450    | 0.010 |  |
| Iron       | ppm            | 0 35        | 150      | 0 312 |  |
| Copper     | ppm            | 0 32        | 94       | 0 101 |  |
| Lead       | ppm            | <b>○</b> <1 | 03       | 03    |  |
| Tin        | ppm            | 0 2         | 0 4      | 5     |  |
| Aluminum   | ppm            | <b>○</b> <1 | ◯ <1     | 01    |  |
| Chromium   | ppm            | <b>○</b> <1 | 0 1      | 02    |  |
| Molybdenum | ppm            | 0 (         | 0        | 0     |  |
| Nickel     | ppm            | 0 (         | ○ <1     | ○ <1  |  |
| Titanium   | ppm            | 0           | 0        | <1    |  |
| Silver     | ppm            | 0           | 0        | <1    |  |
| Manganese  | ppm            | <b>○</b> <1 | 0 4      | 0 15  |  |
| Vanadium   | ppm            | 0           | 0        | <1    |  |

### ٥ **ADDITIVES** Calcium 0 35 ppm 8 🔘 04 Magnesium ppm 02 02 02 Zinc 0 29 0 37 0 128 ppm 0 2277 Phosphorus 0 2402 2451 ppm Barium ppm 0 0 0 Boron ppm 01 ○ <1

### Diagnosis

Resample at the next service interval to monitor.All component wear rates are normal. The water content is negligible. There is no indication of any contamination in the oil. The condition of the oil is acceptable for the time in service.