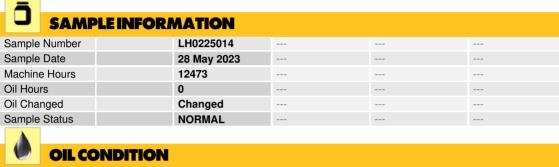

## LIEBHERR LH60C 112560-1528 - Diesel Engine

Sample No: LH0225014

Oil Type: DIESEL ENGINE OIL SAE 40

| OILC           | ONDITION |             |      |  |
|----------------|----------|-------------|------|--|
| Visc @ 100°C   | cSt      | <b>14.4</b> | <br> |  |
| Oxidation (PA) | %        | 95          | <br> |  |
| -4             |          |             |      |  |

| CONTAMINATION  |     |            |  |  |  |  |
|----------------|-----|------------|--|--|--|--|
| Soot %         | %   | <b>0</b> 0 |  |  |  |  |
| Nitration (PA) | %   | 103        |  |  |  |  |
| Sulfation (PA) | %   | 66         |  |  |  |  |
| Glycol         | %   | NEG        |  |  |  |  |
| Fuel           | %   | <1.0       |  |  |  |  |
| Silicon        | ppm | <b>4</b>   |  |  |  |  |
| Sodium         | ppm | <b>2</b>   |  |  |  |  |
| Potassium      | ppm | <b>1</b>   |  |  |  |  |

| WEA!       | R METALS |              |      |  |
|------------|----------|--------------|------|--|
|            |          |              |      |  |
| Iron       | ppm      | <b>10</b>    | <br> |  |
| Copper     | ppm      | <b>2</b>     | <br> |  |
| Lead       | ppm      | <b>()</b> <1 | <br> |  |
| Tin        | ppm      | <b>()</b> <1 | <br> |  |
| Aluminum   | ppm      | <b>2</b>     | <br> |  |
| Chromium   | ppm      | <b>()</b> <1 | <br> |  |
| Molybdenum | ppm      | <b>52</b>    | <br> |  |
| Nickel     | ppm      | <b>0</b>     | <br> |  |
| Titanium   | ppm      | <b>0</b>     | <br> |  |
| Silver     | ppm      | <b>0</b>     | <br> |  |
| Manganese  | ppm      | <b>○</b> <1  | <br> |  |
| Vanadium   | ppm      | 0            | <br> |  |

| ADDITIVES  |     |             |  |  |  |
|------------|-----|-------------|--|--|--|
| Calcium    | ppm | <b>1233</b> |  |  |  |
| Magnesium  | ppm | <b>826</b>  |  |  |  |
| Zinc       | ppm | <b>1206</b> |  |  |  |
| Phosphorus | ppm | <b>1069</b> |  |  |  |
| Barium     | ppm | <b>0</b>    |  |  |  |
| Boron      | ppm | <b>12</b>   |  |  |  |