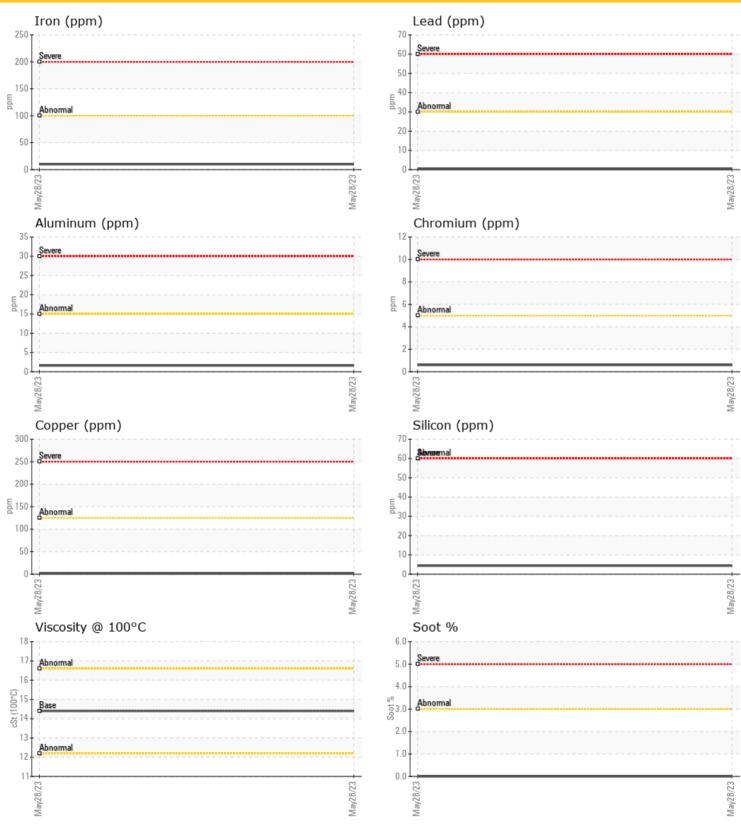

## LIEBHERR LH60C 112560-1528 - Diesel Engine

Sample No: LH0225014

Oil Type: DIESEL ENGINE OIL SAE 40

| OILC           | ONDITION |             |      |  |
|----------------|----------|-------------|------|--|
| Visc @ 100°C   | cSt      | <b>14.4</b> | <br> |  |
| Oxidation (PA) | %        | 95          | <br> |  |
| -4             |          |             |      |  |

| CONTAMINATION  |     |            |  |  |  |  |
|----------------|-----|------------|--|--|--|--|
| Soot %         | %   | <b>0</b> 0 |  |  |  |  |
| Nitration (PA) | %   | 103        |  |  |  |  |
| Sulfation (PA) | %   | 66         |  |  |  |  |
| Glycol         | %   | NEG        |  |  |  |  |
| Fuel           | %   | <1.0       |  |  |  |  |
| Silicon        | ppm | <b>4</b>   |  |  |  |  |
| Sodium         | ppm | <b>2</b>   |  |  |  |  |
| Potassium      | ppm | <b>1</b>   |  |  |  |  |

| WEA!       | R METALS |              |      |  |
|------------|----------|--------------|------|--|
|            |          |              |      |  |
| Iron       | ppm      | <b>10</b>    | <br> |  |
| Copper     | ppm      | <b>2</b>     | <br> |  |
| Lead       | ppm      | <b>()</b> <1 | <br> |  |
| Tin        | ppm      | <b>()</b> <1 | <br> |  |
| Aluminum   | ppm      | <b>2</b>     | <br> |  |
| Chromium   | ppm      | <b>()</b> <1 | <br> |  |
| Molybdenum | ppm      | <b>52</b>    | <br> |  |
| Nickel     | ppm      | <b>0</b>     | <br> |  |
| Titanium   | ppm      | <b>0</b>     | <br> |  |
| Silver     | ppm      | <b>0</b>     | <br> |  |
| Manganese  | ppm      | <b>○</b> <1  | <br> |  |
| Vanadium   | ppm      | 0            | <br> |  |

### **GRAPHS**