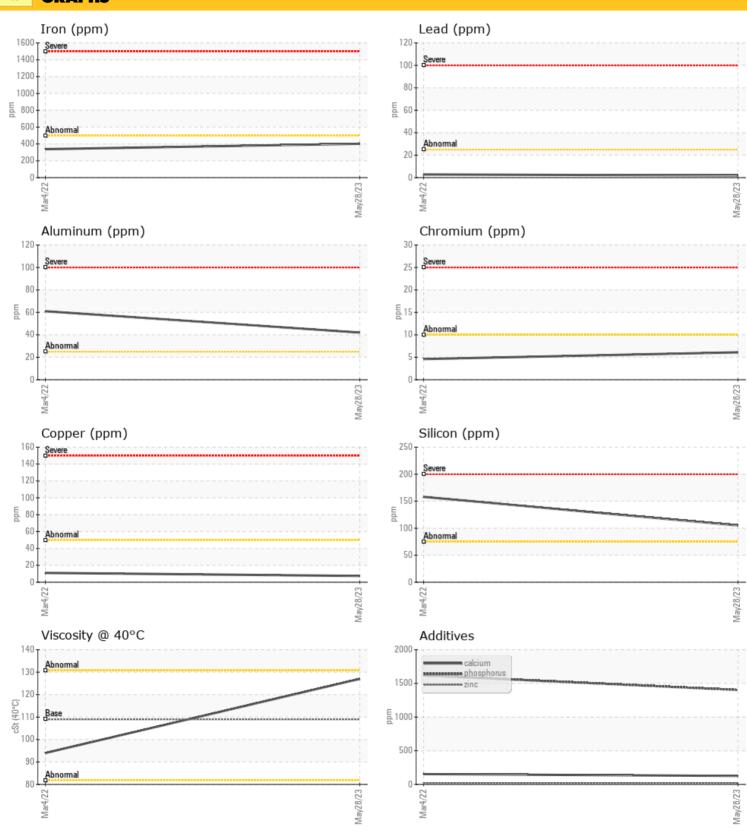

Oil Type: GEAR OIL SAE 75W90

| Sample Number |         | LH0225016    | LH0221881   | <br> |
|---------------|---------|--------------|-------------|------|
| Sample Date   |         | 28 May 2023  | 04 Mar 2022 | <br> |
| Machine Hours |         | 12473        | 9151        | <br> |
| Oil Hours     |         | 0            | 0           | <br> |
| Oil Changed   |         | Changed      | Changed     | <br> |
| Sample Status |         | NORMAL       | ABNORMAL    | <br> |
|               | ONDITIO | ON           |             |      |
| /isc @ 40°C   | cSt     | <b>127</b>   | 94.0        | <br> |
| et l          |         |              |             |      |
|               | TAMINA  | TION         |             |      |
| Silicon       | ppm     | <b>105</b>   | <u> </u>    | <br> |
| Sodium        | ppm     | <b>6</b>     | O 10        | <br> |
| Potassium     | ppm     | <b>7</b>     | <b>6</b>    | <br> |
| <b>WEA</b>    | R META  | LS           |             |      |
| ron           | ppm     | <b>402</b>   | ○ 338       | <br> |
| Copper        | ppm     | <b>7</b>     | O 11        | <br> |
| .ead          | ppm     | <b>2</b>     | <b>3</b>    | <br> |
| īn            | ppm     | <b>O</b> <1  | O <1        | <br> |
| Aluminum      | ppm     | 42           | 61          | <br> |
| Chromium      | ppm     | <b>6</b>     | O 5         | <br> |
| Molybdenum    | ppm     | <b>()</b> <1 | O <1        | <br> |
| Nickel        | ppm     | <b>5</b>     | 2           | <br> |
| itanium       | ppm     | 2            | 3           | <br> |
| Silver        | ppm     | <1           | 0           | <br> |
| Manganese     | ppm     | <b>10</b>    | <b>10</b>   | <br> |
| /anadium      | ppm     | <1           | <1          | <br> |

**153** 

39

20

 $\bigcirc$  <1

274

0 1619

EMSCO
1810 INDUSTRIAL DR
REGINA, SK
CA S4K 0A6
Contact: Service Manager
ctweddle@emsco.ca

T: F:

Depot: EMSREG
Unique No: 5619964
Signed: Kevin Marson
Report Date: 10 Aug 2023

**126** 

**22** 

<1</p>

**217** 

31

**1402** 

ppm

ppm

ppm

ppm

ppm

ppm