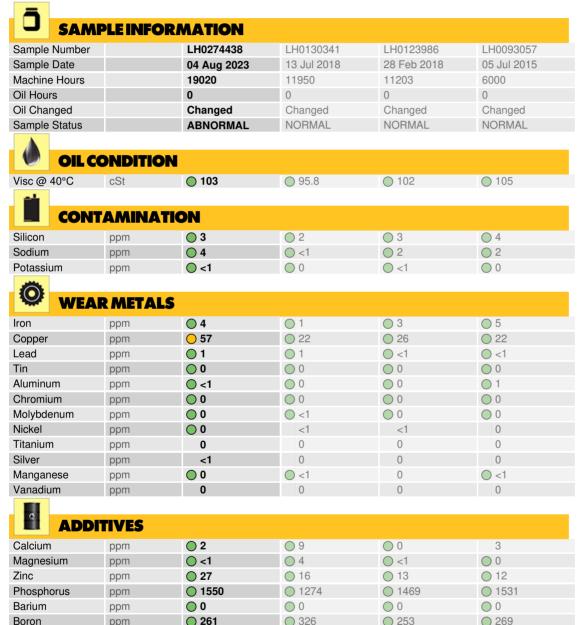

### LIEBHERR A944CHD 063266 - Front Axle

Sample No: LH0274438

Oil Type: PETRO CANADA TRAXON SYNTHETIC 75W90

326

**253** 

269

**Posner Metals** 610 Beach Rd. Hamilton, ON **CA L8H 3L1** Contact: Oscar Riano oscar@posner.ca T: (905)971-6754 F: (905)549-6044

#### Diagnosis

The oil change at the time of sampling has been noted. We recommend an early resample to monitor this condition. Copper ppm levels are abnormal. Bearing and/or bushing wear is indicated. The water content is negligible. There is no indication of any contamination in the oil. The oil is no longer serviceable as a result of the abnormal and/or severe wear.

Depot: **POSHAM Unique No:** 5619967 Signed: Kevin Marson Report Date: 10 Aug 2023

Contact/Location: Oscar Riano - POSHAM

**261** 

ppm