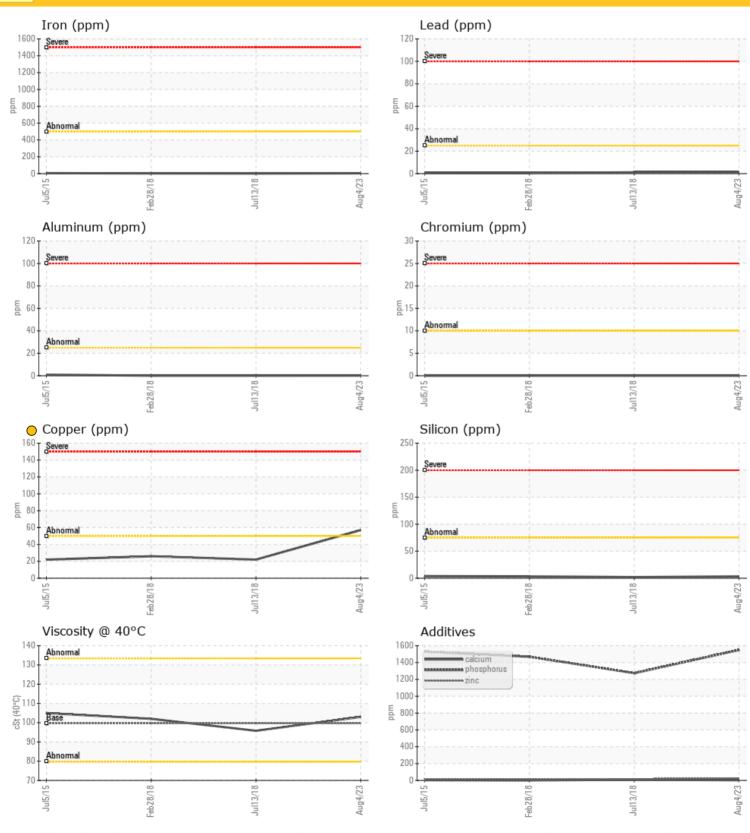

#### **GRAPHS**

#### Diagnosis

The oil change at the time of sampling has been noted. We recommend an early resample to monitor this condition. Copper ppm levels are abnormal. Bearing and/or bushing wear is indicated. The water content is negligible. There is no indication of any contamination in the oil. The oil is no longer serviceable as a result of the abnormal and/or severe wear.