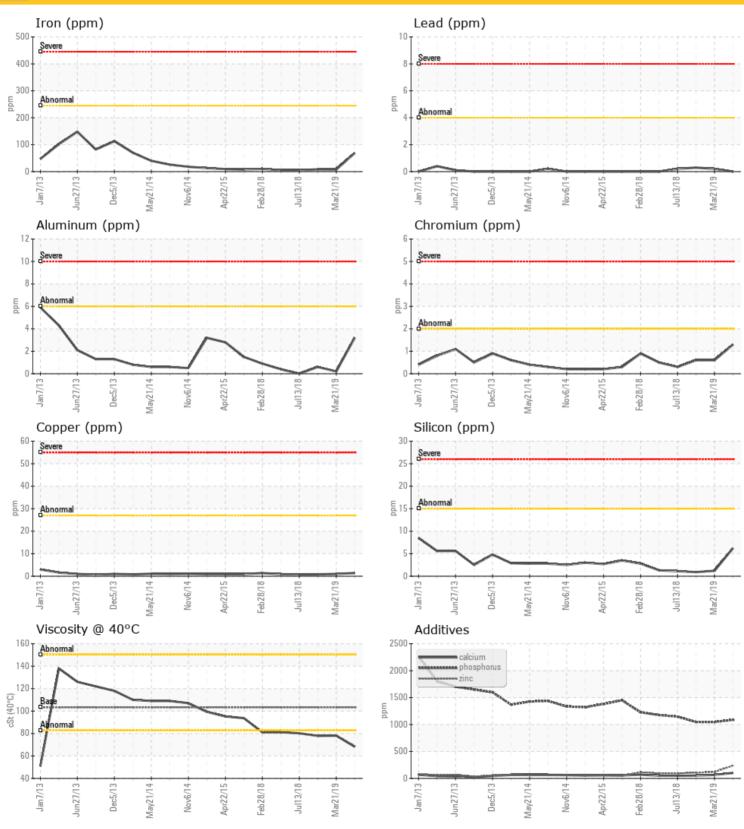

#### Diagnosis

Confirm the source of the lubricant being utilized for top-up/fill. Resample at the next service interval to monitor.All component wear rates are normal. The water content is negligible. There is no indication of any contamination in the oil. Additive levels indicate the addition of a different brand, or type of oil. Viscosity of sample indicates oil is within SAE 80 range, advise investigate. The condition of the oil is acceptable for the time in service.

#### **GRAPHS**

Report Id: POSHAM [WCAMIS] 02574917 (Generated: 08/09/2023 16:40:04) Rev: 1

Submitted By: Rick Cule