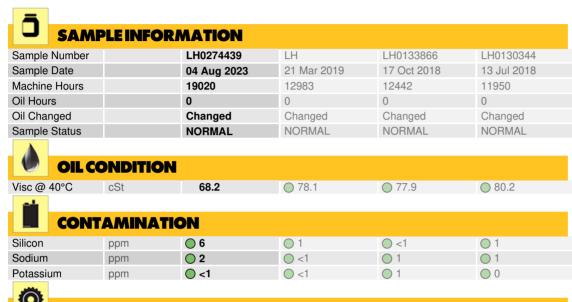

## LIEBHERR A944C 063266 - Splitter Box

Sample No: LH0274439

Oil Type: PETRO CANADA TRAXON XL SYN BLEND 75W90

| WEA        | R METALS | }          |      |          |          |  |
|------------|----------|------------|------|----------|----------|--|
| Iron       | ppm      | <b>69</b>  | 0 8  | 0 8      | <b>6</b> |  |
| Copper     | ppm      | <b>1</b>   | O 1  | O <1     | O <1     |  |
| Lead       | ppm      | <b>0</b>   | O <1 | O <1     | O <1     |  |
| Tin        | ppm      | <b>0</b>   | O 0  | <b>0</b> | 0        |  |
| Aluminum   | ppm      | <b>3</b>   | O <1 | <1       | 0        |  |
| Chromium   | ppm      | <b>1</b>   | O <1 | O <1     | O <1     |  |
| Molybdenum | ppm      | <b>2</b>   | O <1 | O <1     | O <1     |  |
| Nickel     | ppm      | <b>0</b>   | 0    | <b>0</b> | 0        |  |
| Titanium   | ppm      | 2          | 1    | <1       | <1       |  |
| Silver     | ppm      | 0          | 0    | 0        | 0        |  |
| Manganese  | ppm      | <b></b> <1 | O <1 | O <1     | O <1     |  |
| Vanadium   | ppm      | 0          | 0    | 0        | 0        |  |
|            |          |            |      |          |          |  |

| ADDITIVES  |     |              |             |             |           |  |  |  |  |  |
|------------|-----|--------------|-------------|-------------|-----------|--|--|--|--|--|
| Calcium    | ppm | 102          | O 64        | O 53        | <b>49</b> |  |  |  |  |  |
| Magnesium  | ppm | <b>18</b>    | <b>6</b>    | <b>4</b>    | <b>6</b>  |  |  |  |  |  |
| Zinc       | ppm | 238          | <b>119</b>  | <b>108</b>  | <b>92</b> |  |  |  |  |  |
| Phosphorus | ppm | <b>1085</b>  | <b>1047</b> | <b>1048</b> | O 1146    |  |  |  |  |  |
| Barium     | ppm | <b>()</b> <1 | 0           | O 0         | 0         |  |  |  |  |  |
| Boron      | ppm | <b>143</b>   | O 248       | <b>256</b>  | O 258     |  |  |  |  |  |

#### Diagnosis

Confirm the source of the lubricant being utilized for top-up/fill. Resample at the next service interval to monitor.All component wear rates are normal. The water content is negligible. There is no indication of any contamination in the oil. Additive levels indicate the addition of a different brand, or type of oil. Viscosity of sample indicates oil is within SAE 80 range, advise investigate. The condition of the oil is acceptable for the time in service.