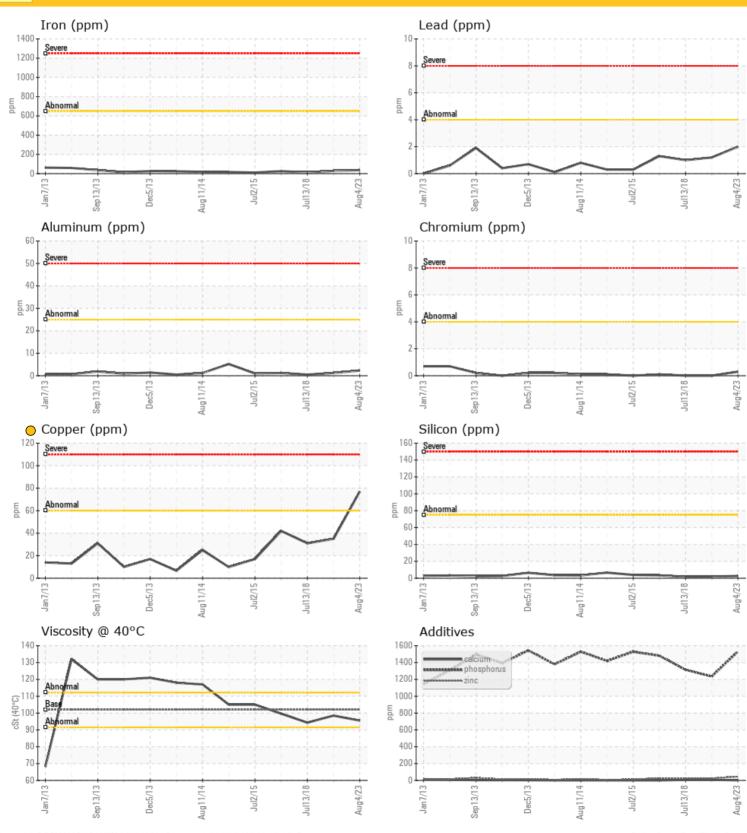

### LIEBHERR A944CHD 063266 - Front Left Wheel Hub

Sample No: LH0274446

Oil Type: KENDALL NS-MP HYPOID GEAR 75W90

| SAM           | PLE INFO      | RMATION         |             |             |             |
|---------------|---------------|-----------------|-------------|-------------|-------------|
| Sample Number |               | LH0274446       | LH          | LH0130340   | LH0123987   |
| Sample Date   |               | 04 Aug 2023     | 21 Mar 2019 | 13 Jul 2018 | 28 Feb 2018 |
| Machine Hours |               | 19020           | 12983       | 11950       | 11203       |
| Oil Hours     |               | 0               | 0           | 0           | 0           |
| Oil Changed   |               | Changed         | Changed     | Changed     | Changed     |
| Sample Status |               | ABNORMAL        | NORMAL      | NORMAL      | NORMAL      |
| A Status      |               | 715110111111111 |             |             |             |
| OILC          | ONDITIO       | N               |             |             |             |
| Visc @ 40°C   | cSt           | 95.5            | O 98.5      | O 94.3      | O 99.6      |
| V13C @ +0 C   | COL           | 0 33.3          | 0 30.3      | O 54.0      | 0 55.0      |
|               |               |                 |             |             |             |
| CON           | <b>TAMINA</b> | TION            |             |             |             |
| Silicon       | ppm           | <b>3</b>        | O 2         | O 2         | <b>3</b>    |
| Sodium        | ppm           | <b>3</b>        | O <1        | <1          | O 1         |
| Potassium     | ppm           | <b></b> <1      | O <1        | O           | O <1        |
| ◎ WEA         |               |                 |             |             |             |
| WEA           | R META        | LS              |             |             |             |
| Iron          | ppm           | <b>36</b>       | O 28        | <b>1</b> 3  | O 25        |
| Copper        | ppm           | <del>0</del> 77 | ○ 35        | O 31        | O 42        |
| Lead          | ppm           | <b>2</b>        | O 1         | O 1         | O 1         |
| Tin           | ppm           | <b>0</b>        | O 0         | O           | 0           |
| Aluminum      | ppm           | <b>2</b>        | O 1         | O <1        | <b>1</b>    |
| Chromium      | ppm           | <b>○</b> <1     | 0           | O 0         | O <1        |
| Molybdenum    | ppm           | <b>0</b>        | O <1        | O <1        | 0           |
| Nickel        | ppm           | <b>○</b> <1     | O <1        | O <1        | O <1        |
| Titanium      | ppm           | <b>0</b>        | O 0         | O           | 0           |
| Silver        | ppm           | 0               | 6           | 0           | 0           |
| Manganese     | ppm           | <b>3</b>        | O 2         | <b>1</b>    | 02          |
| Vanadium      | ppm           | 0               | <1          | 0           | 0           |
| ADDI          | ITIVES        |                 |             |             |             |
| Calcium       | ppm           | <b>2</b>        | O 7         | O 7         | 0 0         |
| Magnesium     | ppm           | ○ <1            | 0 3         | 03          | 0 <1        |
| Zinc          | ppm           | O 45            | O 24        | O 23        | O 25        |
| Phosphorus    | ppm           | O 1532          | O 1235      | O 1314      | O 1481      |
| Barium        | ppm           | O <1            | 0 <1        | 0 0         | 0 0         |
|               | -  - · · ·    | <u> </u>        | 0           |             | 0 -         |

#### Diagnosis

The oil change at the time of sampling has been noted. We recommend an early resample to monitor this condition. Copper ppm levels are abnormal. Bearing and/or bushing wear is indicated. The water content is negligible. There is no indication of any contamination in the oil. The oil is no longer serviceable as a result of the abnormal and/or severe wear.

#### **GRAPHS**

Report Id: POSHAM [WCAMIS] 02574921 (Generated: 08/10/2023 06:49:12) Rev: 1

Submitted By: Rick Cule