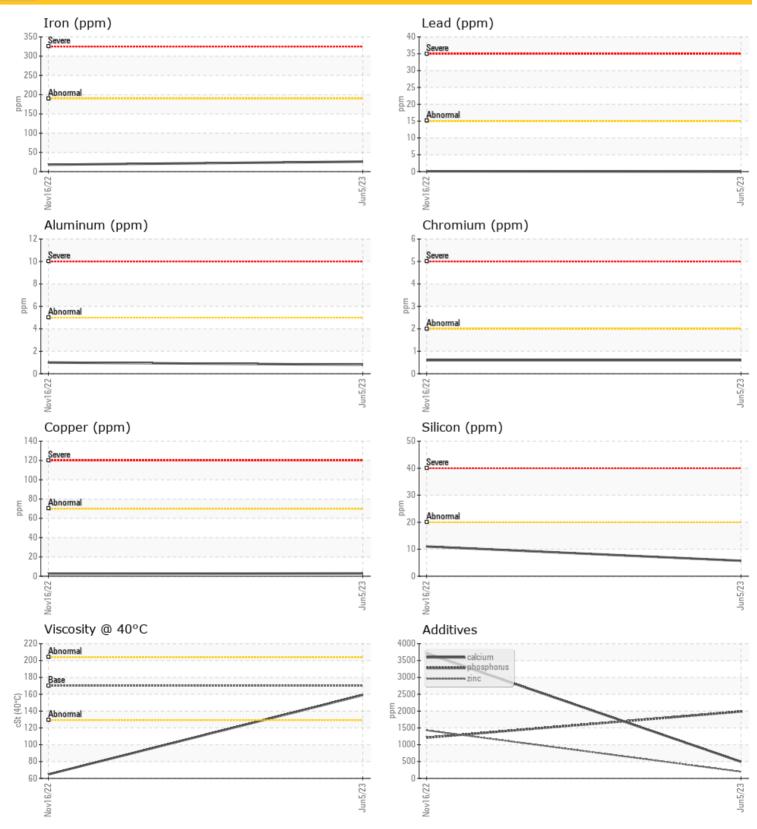

CONTAMINATION

Silicon
ppm
6
11
-- -- 

Sodium
ppm
4
13
-- -- 

Potassium
ppm
<1</td>
1
-- --

| Ä          |          |                   |          |      |
|------------|----------|-------------------|----------|------|
| WEA        | R METALS |                   |          |      |
| Iron       | -        | 26                | 0 18     | <br> |
| -          | ppm      | •                 | <b>U</b> | <br> |
| Copper     | ppm      | <b>3</b>          | 02       | <br> |
| Lead       | ppm      | 0 🔘               | ○ <1     | <br> |
| Tin        | ppm      | 0 ()              | 0        | <br> |
| Aluminum   | ppm      | <b>○</b> <1       | 01       | <br> |
| Chromium   | ppm      | <mark>○</mark> <1 | ○ <1     | <br> |
| Molybdenum | ppm      | 0                 | 0        | <br> |
| Nickel     | ppm      | <b>○</b> <1       | ○ <1     | <br> |
| Titanium   | ppm      | 0                 | <1       | <br> |
| Silver     | ppm      | 0                 | 0        | <br> |
| Manganese  | ppm      | 02                | 6        | <br> |
| Vanadium   | ppm      | 0                 | 0        | <br> |

¢ **ADDITIVES** Calcium 494 ppm 3709 0 11 Magnesium ppm 04 Zinc 1428 0 198 ppm 1209 Phosphorus 0 1985 ppm Barium ppm ◯ <1 ○ <1 Boron 0 15 ppm 102