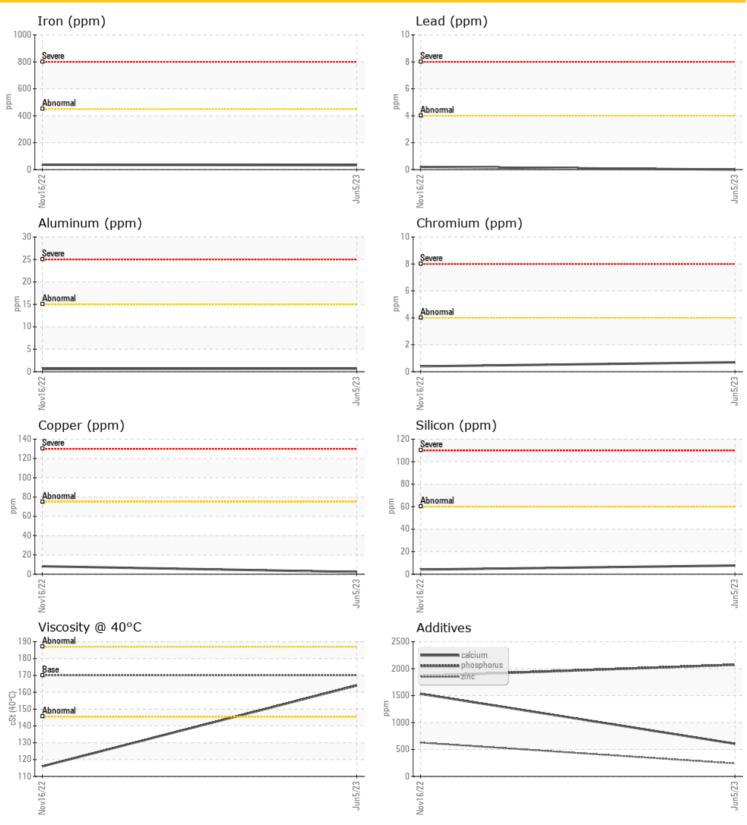

### LIEBHERR LH30M 136518-1253 - Rear Right Wheel Hub

Sample No: LH0228860

Oil Type: LIEBHERR GEAR BASIC 90 LS

| SAM           | PLE INF  | ORMATION    |             |      |
|---------------|----------|-------------|-------------|------|
| Sample Number |          | LH0228860   | LH0228848   | <br> |
| Sample Date   |          | 05 Jun 2023 | 16 Nov 2022 | <br> |
| Machine Hours |          | 2000        | 1000        | <br> |
| Oil Hours     |          | 0           | 0           | <br> |
| Oil Changed   |          | N/A         | Changed     | <br> |
| Sample Status |          | NORMAL      | NORMAL      | <br> |
|               | ONDITION |             |             |      |
| Visc @ 40°C   | cSt      | <b>164</b>  | 116         | <br> |
| CON           | TAMINA   | ATION       |             |      |
| Silicon       | ppm      | ⊚ 8         | O 4         | <br> |
| Sodium        | ppm      | <b>5</b>    | 0 8         | <br> |
| Potassium     | ppm      | <b>○</b> <1 | O <1        | <br> |
| Ø WE          | D META   | 16          |             |      |

| WEA        | R META | <b>LLS</b>   |      |      |
|------------|--------|--------------|------|------|
| Iron       | ppm    | <b>33</b>    | ○ 36 | <br> |
| Copper     | ppm    | <b>2</b>     | 0 8  | <br> |
| Lead       | ppm    | <b>0</b>     | O <1 | <br> |
| Tin        | ppm    | 0            | 0    | <br> |
| Aluminum   | ppm    | <b>()</b> <1 | O <1 | <br> |
| Chromium   | ppm    | <b>○</b> <1  | O <1 | <br> |
| Molybdenum | ppm    | <b>0</b>     | 0    | <br> |
| Nickel     | ppm    | <b>○</b> <1  | O <1 | <br> |
| Titanium   | ppm    | 0            | 0    | <br> |
| Silver     | ppm    | 0            | 0    | <br> |
| Manganese  | ppm    | <b>2</b>     | O 1  | <br> |
| Vanadium   | ppm    | 0            | 0    | <br> |
|            |        |              |      |      |

| ADDITIVES  |     |             |           |  |  |  |  |  |
|------------|-----|-------------|-----------|--|--|--|--|--|
| Calcium    | ppm | 606         | 1532      |  |  |  |  |  |
| Magnesium  | ppm | <b>4</b>    | <b>5</b>  |  |  |  |  |  |
| Zinc       | ppm | <b>241</b>  | 627       |  |  |  |  |  |
| Phosphorus | ppm | <b>2071</b> | O 1865    |  |  |  |  |  |
| Barium     | ppm | <b>○</b> <1 | O 0       |  |  |  |  |  |
| Boron      | ppm | <b>19</b>   | <b>37</b> |  |  |  |  |  |

#### Diagnosis

Resample at the next service interval to monitor. All component wear rates are normal. There is no indication of any contamination in the oil. The condition of the oil is acceptable for the time in service.