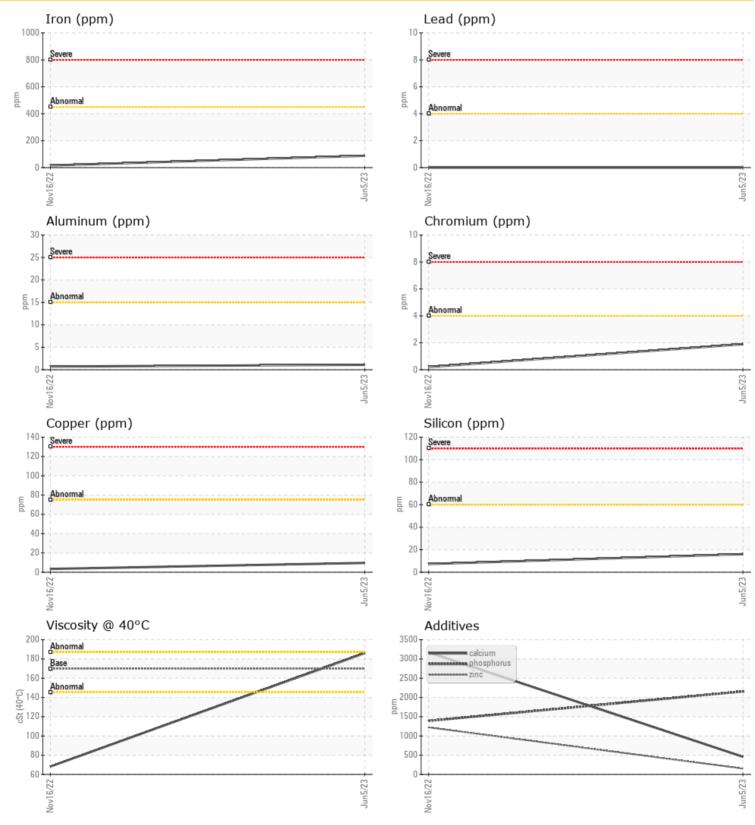

## Diagnosis

Resample at the next service interval to monitor.All component wear rates are normal. There is no indication of any contamination in the oil. The condition of the oil is acceptable for the time in service.

| Depot:       | CAC241EDM    |
|--------------|--------------|
| Unique No:   | 5620801      |
| Signed:      | Kevin Marson |
| Report Date: | 14 Aug 2023  |

GRAPHS

 $\overline{\mathbf{O}}$ 

Report Id: CAC241EDM [WCAMIS] 02575750 (Generated: 08/14/2023 14:46:40) Rev: 1