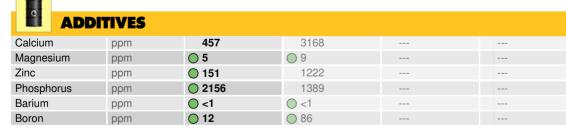

## SAMPLE INFORMATION

| Sample Number |     | LH0228858   | LH0228846   |  |  |
|---------------|-----|-------------|-------------|--|--|
| Sample Date   |     | 05 Jun 2023 | 16 Nov 2022 |  |  |
| Machine Hours |     | 2000        | 1000        |  |  |
| Oil Hours     |     | 0           | 0           |  |  |
| Oil Changed   |     | N/A         | Changed     |  |  |
| Sample Status |     | NORMAL      | NORMAL      |  |  |
| OIL CONDITION |     |             |             |  |  |
| Visc @ 40°C   | cSt | 0 186       | 68.2        |  |  |

|           | NTAMINA | TION |      |      |  |
|-----------|---------|------|------|------|--|
| Silicon   | ppm     | 0 16 | 07   | <br> |  |
| Sodium    | ppm     | 8 🔘  | ◯ 13 | <br> |  |
| Potassium | maa     | ○ <1 | 0 <1 | <br> |  |

|            |          | -           | <u> </u> |      |
|------------|----------|-------------|----------|------|
| Ä          |          |             |          |      |
| WE/        | AR METAL | 5           |          |      |
| Iron       | ppm      | 88 🔘        | 0 16     | <br> |
| Copper     | ppm      | 0 10        | 03       | <br> |
| Lead       | ppm      | 0           | 0        | <br> |
| Tin        | ppm      | 0           | 0        | <br> |
| Aluminum   | ppm      | 01          | ◯ <1     | <br> |
| Chromium   | ppm      | 2           | ◯ <1     | <br> |
| Molybdenum | ppm      | 0           | 0        | <br> |
| Nickel     | ppm      | <b>○</b> <1 | ◯ <1     | <br> |
| Titanium   | ppm      | 0           | <1       | <br> |
| Silver     | ppm      | 0           | 0        | <br> |
| Manganese  | ppm      | 02          | 3        | <br> |
| Vanadium   | mad      | 0           | 0        | <br> |