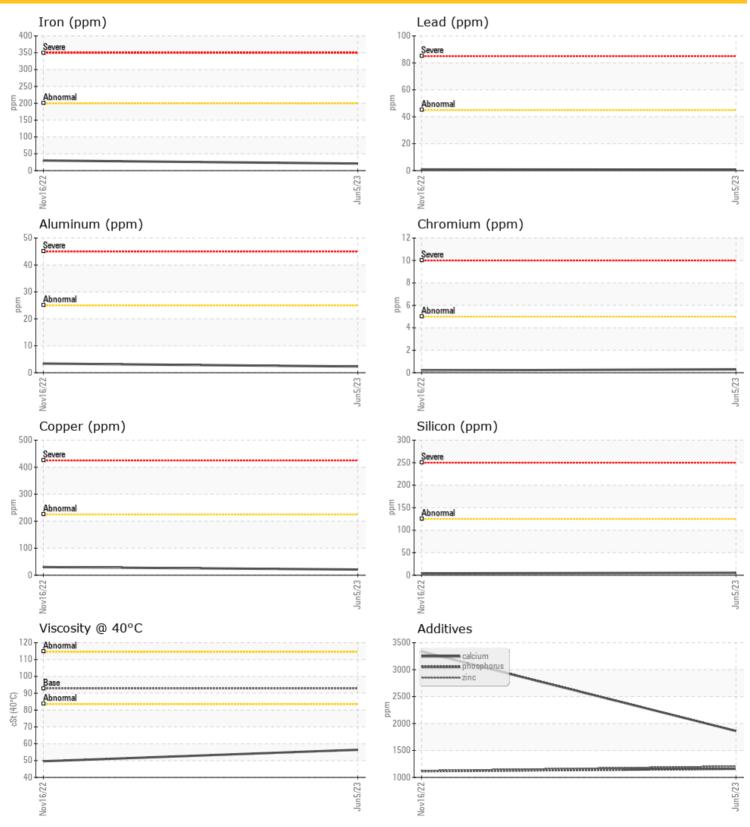

#### **GRAPHS**

| U SAN         | PLE INFO | RMATION      |             |      |
|---------------|----------|--------------|-------------|------|
| Sample Number |          | LH0228856    | LH0228844   | <br> |
| Sample Date   |          | 05 Jun 2023  | 16 Nov 2022 | <br> |
| Machine Hours |          | 2000         | 1000        | <br> |
| Oil Hours     |          | 0            | 0           | <br> |
| Oil Changed   |          | N/A          | Changed     | <br> |
| Sample Status |          | NORMAL       | ABNORMAL    | <br> |
| OIL           | ONDITIO  | N            |             |      |
| Visc @ 40°C   | cSt      | 56.4         | O 49.6      | <br> |
|               | TAMINA   |              |             |      |
| Silicon       | ppm      | <b>5</b>     | O 4         | <br> |
| Sodium        | ppm      | <b>15</b>    | ○ 35        | <br> |
| Potassium     | ppm      | <b>2</b>     | <b>3</b>    | <br> |
|               | R METAI  |              |             |      |
| lron          | ppm      | <b>21</b>    | ○ 30        | <br> |
| Copper        | ppm      | <b>21</b>    | O 30        | <br> |
| _ead          | ppm      | <b>()</b> <1 | O <1        | <br> |
| Γin           | ppm      | <b>○</b> <1  | O <1        | <br> |
| Aluminum      | ppm      | <b>2</b>     | O 3         | <br> |
| Chromium      | ppm      | <b>○</b> <1  | O <1        | <br> |
| Molybdenum    | ppm      | <b>40</b>    | 0           | <br> |
| Nickel        | ppm      | <b>○</b> <1  |             | <br> |
| Titanium      | ppm      | 0            | <1          | <br> |
| Silver        | ppm      | <b>0</b>     | O 0         | <br> |
| Manganese     | ppm      | <b>15</b>    | 25          | <br> |
| Vanadium      | ppm      | 0            | <1          | <br> |

#### Diagnosis

Confirm the source of the lubricant being utilized for top-up/fill.
Resample at the next service interval to monitor.All component wear rates are normal. There is no indication of any contamination in the fluid.
Viscosity of sample indicates oil is within SAE 20 range, advise investigate. This plus the additive levels indicates that this is not the same brand, or type of oil as reported. The condition of the fluid is acceptable for the time in service.