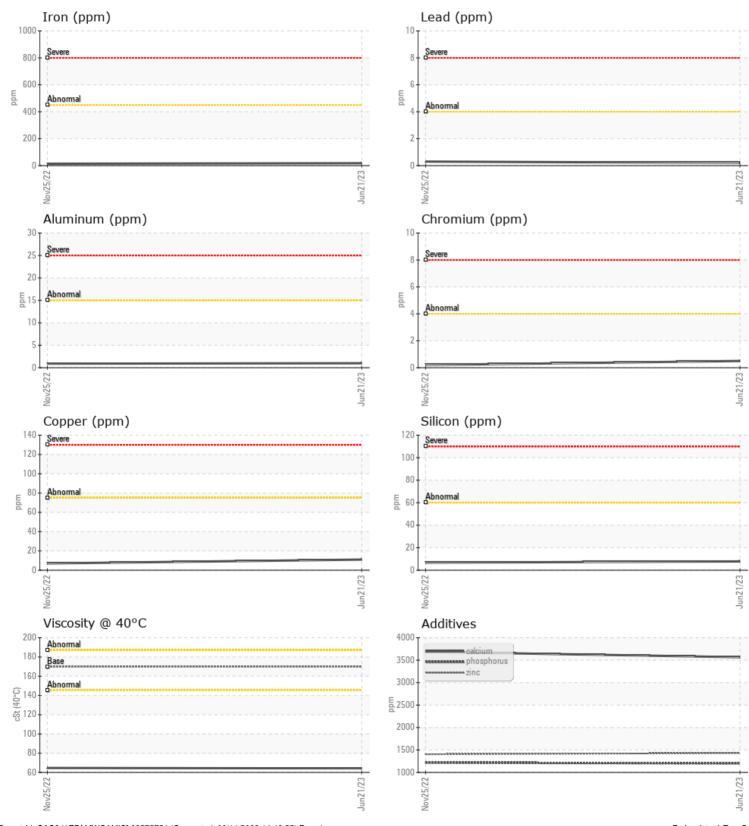

| Silicon   | ppm | 8 🔘  | 07   |  |  |
|-----------|-----|------|------|--|--|
| Sodium    | ppm | 0 14 | 0 14 |  |  |
| Potassium | ppm | 2    | 2    |  |  |

| -          |               | Ū                 | Ū.   |      |
|------------|---------------|-------------------|------|------|
|            |               |                   |      |      |
| WEA        | <b>R META</b> | LS                |      |      |
| Iron       | ppm           | 0 18              | 0 14 | <br> |
| Copper     | ppm           | 0 11              | 07   | <br> |
| Lead       | ppm           | <b>○</b> <1       | ◯ <1 | <br> |
| Tin        | ppm           | 0                 | 0    | <br> |
| Aluminum   | ppm           | 01                | ◯ <1 | <br> |
| Chromium   | ppm           | <mark>○</mark> <1 | ○ <1 | <br> |
| Molybdenum | ppm           | 0 (               | 0    | <br> |
| Nickel     | ppm           | <b>○</b> <1       | ○ <1 | <br> |
| Titanium   | ppm           | 0                 | <1   | <br> |
| Silver     | ppm           | 0                 | 0    | <br> |
| Manganese  | ppm           | 02                | 2    | <br> |
| Vanadium   | ppm           | 0                 | 0    | <br> |

#### **ADDITIVES**

| Calcium    | ppm | 3566        | 3686 | <br> |
|------------|-----|-------------|------|------|
| Magnesium  | ppm | 0 12        | 0 10 | <br> |
| Zinc       | ppm | 1430        | 1404 | <br> |
| Phosphorus | ppm | 1201        | 1217 | <br> |
| Barium     | ppm | <b>○</b> <1 | ○ <1 | <br> |
| Boron      | ppm | 106         | 103  | <br> |

#### Diagnosis

Confirm the source of the lubricant being utilized for top-up/fill. Resample at the next service interval to monitor.All component wear rates are normal. There is no indication of any contamination in the oil. Additive levels indicate the addition of a different brand, or type of oil. Viscosity of sample indicates oil is within SAE 80 range, advise investigate. The condition of the oil is acceptable for the time in service.

Depot:CAC24Unique No:562080Signed:Kevin IReport Date:14 Aug

CAC241EDM 5620805 Kevin Marson 14 Aug 2023

GRAPHS

 $\odot$ 

Report Id: CAC241EDM [WCAMIS] 02575754 (Generated: 08/14/2023 14:46:55) Rev: 1