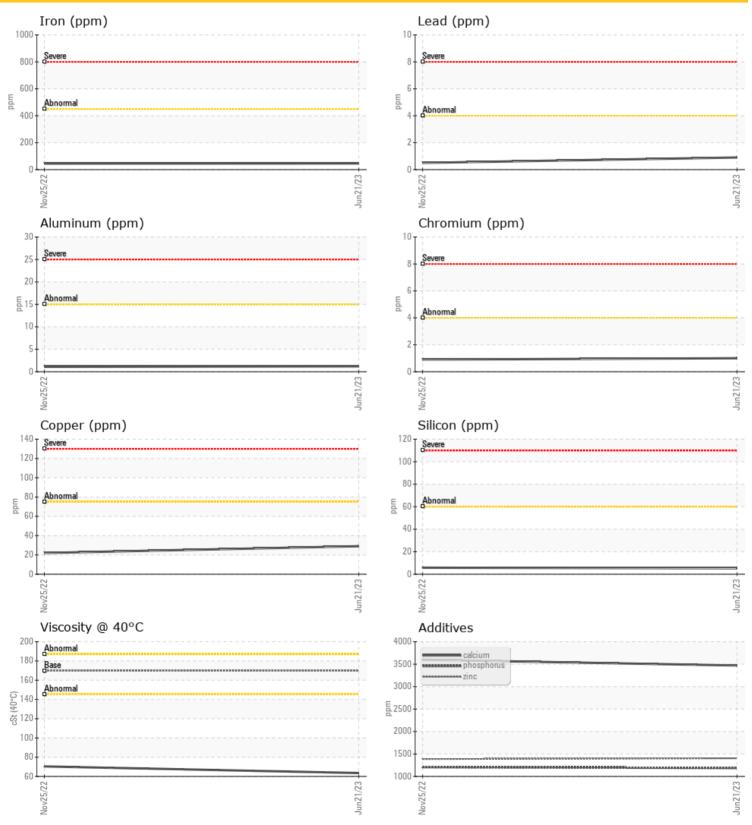

#### **GRAPHS**

### LIEBHERR LH30M 137424-1253 - Front Right Wheel Hub

Sample No: LH0228738

Oil Type: LIEBHERR GEAR BASIC 90 LS

| Ō SAM         | PLE INFO                                                                                                                                                                                                                                                                                                                                                                                                                                                                                                                                                                                                                                                                                                                                                                                                                                                                                                                                                                                                                                                                                                                                                                                                                                                                                                                                                                                                                                                                                                                                                                                                                                                                                                                                                                                                                                                                                                                                                                                                                                                                                                                       | DRMATION       |             |  |  |  |  |
|---------------|--------------------------------------------------------------------------------------------------------------------------------------------------------------------------------------------------------------------------------------------------------------------------------------------------------------------------------------------------------------------------------------------------------------------------------------------------------------------------------------------------------------------------------------------------------------------------------------------------------------------------------------------------------------------------------------------------------------------------------------------------------------------------------------------------------------------------------------------------------------------------------------------------------------------------------------------------------------------------------------------------------------------------------------------------------------------------------------------------------------------------------------------------------------------------------------------------------------------------------------------------------------------------------------------------------------------------------------------------------------------------------------------------------------------------------------------------------------------------------------------------------------------------------------------------------------------------------------------------------------------------------------------------------------------------------------------------------------------------------------------------------------------------------------------------------------------------------------------------------------------------------------------------------------------------------------------------------------------------------------------------------------------------------------------------------------------------------------------------------------------------------|----------------|-------------|--|--|--|--|
| Sample Number |                                                                                                                                                                                                                                                                                                                                                                                                                                                                                                                                                                                                                                                                                                                                                                                                                                                                                                                                                                                                                                                                                                                                                                                                                                                                                                                                                                                                                                                                                                                                                                                                                                                                                                                                                                                                                                                                                                                                                                                                                                                                                                                                | LH0228738      | LH0228726   |  |  |  |  |
| Sample Date   |                                                                                                                                                                                                                                                                                                                                                                                                                                                                                                                                                                                                                                                                                                                                                                                                                                                                                                                                                                                                                                                                                                                                                                                                                                                                                                                                                                                                                                                                                                                                                                                                                                                                                                                                                                                                                                                                                                                                                                                                                                                                                                                                | 21 Jun 2023    | 25 Nov 2022 |  |  |  |  |
| Machine Hours |                                                                                                                                                                                                                                                                                                                                                                                                                                                                                                                                                                                                                                                                                                                                                                                                                                                                                                                                                                                                                                                                                                                                                                                                                                                                                                                                                                                                                                                                                                                                                                                                                                                                                                                                                                                                                                                                                                                                                                                                                                                                                                                                | 2000           | 1000        |  |  |  |  |
| Oil Hours     |                                                                                                                                                                                                                                                                                                                                                                                                                                                                                                                                                                                                                                                                                                                                                                                                                                                                                                                                                                                                                                                                                                                                                                                                                                                                                                                                                                                                                                                                                                                                                                                                                                                                                                                                                                                                                                                                                                                                                                                                                                                                                                                                | 0              | 0           |  |  |  |  |
| Oil Changed   |                                                                                                                                                                                                                                                                                                                                                                                                                                                                                                                                                                                                                                                                                                                                                                                                                                                                                                                                                                                                                                                                                                                                                                                                                                                                                                                                                                                                                                                                                                                                                                                                                                                                                                                                                                                                                                                                                                                                                                                                                                                                                                                                | Changed        | Changed     |  |  |  |  |
| Sample Status |                                                                                                                                                                                                                                                                                                                                                                                                                                                                                                                                                                                                                                                                                                                                                                                                                                                                                                                                                                                                                                                                                                                                                                                                                                                                                                                                                                                                                                                                                                                                                                                                                                                                                                                                                                                                                                                                                                                                                                                                                                                                                                                                | NORMAL         | NORMAL      |  |  |  |  |
| OIL C         | ONDITION CONTRACTOR CO | <b>ON</b> 63.5 | 70.4        |  |  |  |  |
| CONTAMINATION |                                                                                                                                                                                                                                                                                                                                                                                                                                                                                                                                                                                                                                                                                                                                                                                                                                                                                                                                                                                                                                                                                                                                                                                                                                                                                                                                                                                                                                                                                                                                                                                                                                                                                                                                                                                                                                                                                                                                                                                                                                                                                                                                |                |             |  |  |  |  |
| Silicon       | ppm                                                                                                                                                                                                                                                                                                                                                                                                                                                                                                                                                                                                                                                                                                                                                                                                                                                                                                                                                                                                                                                                                                                                                                                                                                                                                                                                                                                                                                                                                                                                                                                                                                                                                                                                                                                                                                                                                                                                                                                                                                                                                                                            | <b>5</b>       | 0 6         |  |  |  |  |
| Sodium        | ppm                                                                                                                                                                                                                                                                                                                                                                                                                                                                                                                                                                                                                                                                                                                                                                                                                                                                                                                                                                                                                                                                                                                                                                                                                                                                                                                                                                                                                                                                                                                                                                                                                                                                                                                                                                                                                                                                                                                                                                                                                                                                                                                            | <u>0</u> 18    | O 18        |  |  |  |  |
| Potassium     | ppm                                                                                                                                                                                                                                                                                                                                                                                                                                                                                                                                                                                                                                                                                                                                                                                                                                                                                                                                                                                                                                                                                                                                                                                                                                                                                                                                                                                                                                                                                                                                                                                                                                                                                                                                                                                                                                                                                                                                                                                                                                                                                                                            | <b>0</b> 1     | O 2         |  |  |  |  |

| WEA        | R META | LS          |           |      |
|------------|--------|-------------|-----------|------|
| Iron       | ppm    | <b>46</b>   | <b>45</b> | <br> |
| Copper     | ppm    | <b>29</b>   | O 22      | <br> |
| Lead       | ppm    | <b>○</b> <1 | O <1      | <br> |
| Tin        | ppm    | 0           | 0         | <br> |
| Aluminum   | ppm    | <b>1</b>    | 0 1       | <br> |
| Chromium   | ppm    | <b>1</b>    | O <1      | <br> |
| Molybdenum | ppm    | <b>0</b>    | <b>0</b>  | <br> |
| Nickel     | ppm    | <b>0</b>    | O <1      | <br> |
| Titanium   | ppm    | 0           | <1        | <br> |
| Silver     | ppm    | 0           | 0         | <br> |
| Manganese  | ppm    | <b>1</b>    | O 1       | <br> |
| Vanadium   | ppm    | 0           | 0         | <br> |
| 1000       |        |             |           |      |

| 0          |     |              |          |  |  |  |  |  |
|------------|-----|--------------|----------|--|--|--|--|--|
| ADDITIVES  |     |              |          |  |  |  |  |  |
| Calcium    | ppm | 3470         | 3599     |  |  |  |  |  |
| Magnesium  | ppm | <b>9</b>     | <b>9</b> |  |  |  |  |  |
| Zinc       | ppm | 1404         | 1385     |  |  |  |  |  |
| Phosphorus | ppm | 1188         | 1206     |  |  |  |  |  |
| Barium     | ppm | <b>()</b> <1 | O 0      |  |  |  |  |  |
| Boron      | ppm | 101          | 99       |  |  |  |  |  |

#### Diagnosis

Confirm the source of the lubricant being utilized for top-up/fill.

Resample at the next service interval to monitor. All component wear rates are normal. There is no indication of any contamination in the oil. Viscosity of sample indicates oil is within SAE 80 range, advise investigate. This plus the additive levels indicates that this is not the same brand, or type of oil as reported. The condition of the oil is acceptable for the time in service.