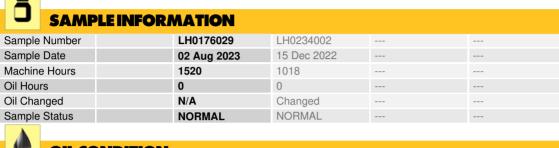

### **LIEBHERR L580 067666-1760 - Diesel Engine**

Sample No: LH0176029

Oil Type: PETRO CANADA 10W40

| OILC           | ONDITION |             |      |      |
|----------------|----------|-------------|------|------|
| Visc @ 100°C   | cSt      | <b>13.1</b> | 11.3 | <br> |
| Oxidation (PA) | %        | 55          | 83   | <br> |
|                |          |             |      |      |

| CONTAMINATION  |     |             |          |  |  |
|----------------|-----|-------------|----------|--|--|
| Soot %         | %   | <b>0</b> 0  | <b>0</b> |  |  |
| Nitration (PA) | %   | 51          | 62       |  |  |
| Sulfation (PA) | %   | 53          | 65       |  |  |
| Glycol         | %   | NEG         | NEG      |  |  |
| Fuel           | %   | <1.0        | 0.9      |  |  |
| Silicon        | ppm | <b>6</b>    | O 6      |  |  |
| Sodium         | ppm | <b>2</b>    | O 2      |  |  |
| Potassium      | ppm | <b>0</b> <1 | 0 <1     |  |  |

| WEA        | R METAL | .S          |            |      |
|------------|---------|-------------|------------|------|
| Iron       | ppm     | <b>4</b>    | <b>6</b>   | <br> |
| Copper     | ppm     | <b>7</b>    | ○ 23       | <br> |
| Lead       | ppm     | <b></b> <1  | O 1        | <br> |
| Tin        | ppm     | <b></b> <1  | O <1       | <br> |
| Aluminum   | ppm     | <b></b> <1  | O 1        | <br> |
| Chromium   | ppm     | <b>○</b> <1 | O <1       | <br> |
| Molybdenum | ppm     | <b>57</b>   | <b>5</b> 4 | <br> |
| Nickel     | ppm     | <b>0</b>    | 0          | <br> |
| Titanium   | ppm     | <1          | <1         | <br> |
| Silver     | ppm     | <b>0</b>    | 0          | <br> |
| Manganese  | ppm     | <1          | O <1       | <br> |
| Vanadium   | ppm     | 0           | 0          | <br> |

#### Diagnosis

Resample at the next service interval to monitor. All component wear rates are normal. There is no indication of any contamination in the oil. The condition of the oil is acceptable for the time in service.