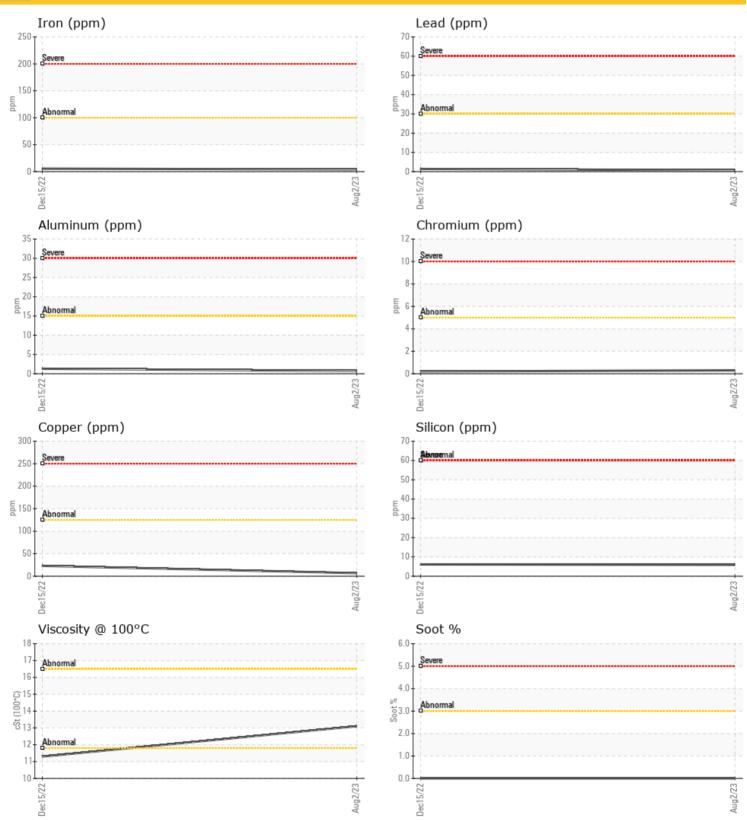

#### **GRAPHS**

#### Diagnosis

Resample at the next service interval to monitor. All component wear rates are normal. There is no indication of any contamination in the oil. The condition of the oil is acceptable for the time in service.