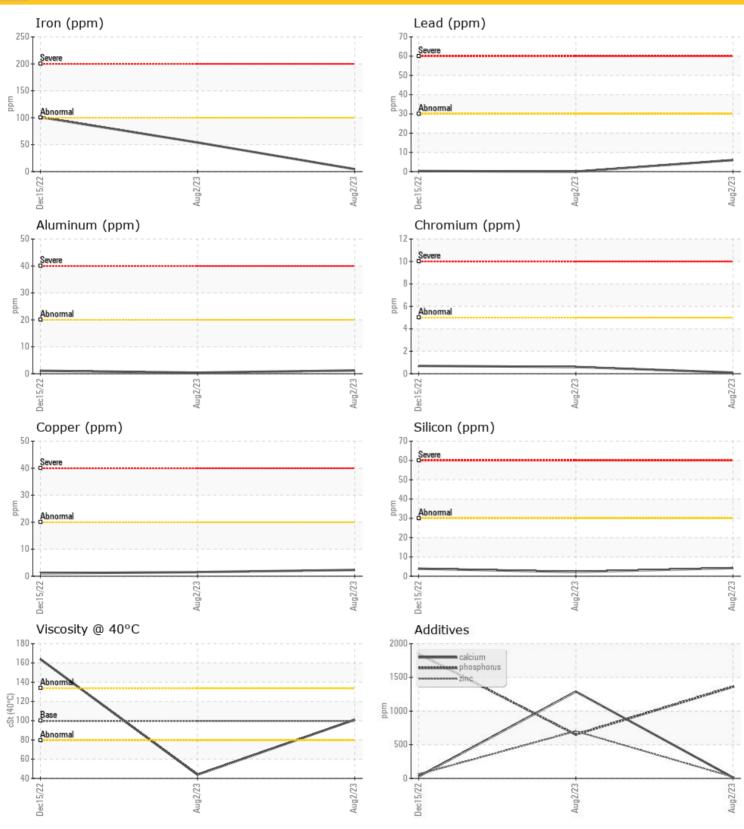

### **CONSTRUCTION EQUIPMENT**

Sample No: LH0176022

Oil Type: PETRO CANADA TRAXON SYNTHETIC 75W90

| Sample Number |         | LH0176022   | LH0176020   | LH0234004   |  |
|---------------|---------|-------------|-------------|-------------|--|
| Sample Date   |         | 02 Aug 2023 | 02 Aug 2023 | 15 Dec 2022 |  |
| Machine Hours |         | 1520        | 1520        | 1018        |  |
| Oil Hours     |         | 0           | 0           | 0           |  |
| Oil Changed   |         | Changed     | Changed     | Changed     |  |
| Sample Status |         | NORMAL      | ABNORMAL    | NORMAL      |  |
| OILC          | ONDITIO | ON          |             |             |  |
| Visc @ 40°C   | cSt     | <b>101</b>  | <b>43.8</b> | <b>164</b>  |  |
|               |         |             |             |             |  |
|               | TAMINA  |             |             |             |  |
| Silicon       | ppm     | <b>2</b>    | O 4         | O 4         |  |
| Sodium        | ppm     | <b>2</b>    | O 2         | O 6         |  |
| Potassium     | ppm     | ○ <1        | O <1        | <b>1</b>    |  |
|               | R META  |             |             |             |  |
| PQ            |         |             |             | 0 0         |  |
| Iron          | ppm     | 54          | <b>O</b> 5  | O 101       |  |
| Copper        | ppm     | <b>2</b>    | 0 2         | 01          |  |
| Lead<br>Tin   | ppm     | 0           | 0 6         | ○ <1<br>○ 0 |  |
| Aluminum      | ppm     | ○ 0 ○ <1    | O <1        | 01          |  |
| Chromium      | ppm     | ○ <1        | 0 <1        | 0 <1        |  |
| Molybdenum    | ppm     | O <1        | 0 0         | 0 1         |  |
| Nickel        | ppm     | 0 <1        | 0 0         | 0 3         |  |
| Titanium      | ppm     | 0           | 0           | 0           |  |
| Silver        | ppm     | <1          | 0           | 0           |  |
| Manganese     | ppm     | () <1       | 0           | 3           |  |
| Vanadium      | ppm     | 0           | 0           | 0           |  |

1289

**11** 

**701** 

**650** 

0

0 <1

O 27

**10** 

**60** 

**24** 

 $\bigcirc$  10

**1850** 

mqq

ppm

ppm

ppm

ppm

ppm

Calcium

Zinc

Barium

Boron

Magnesium

Phosphorus

### **GRAPHS**