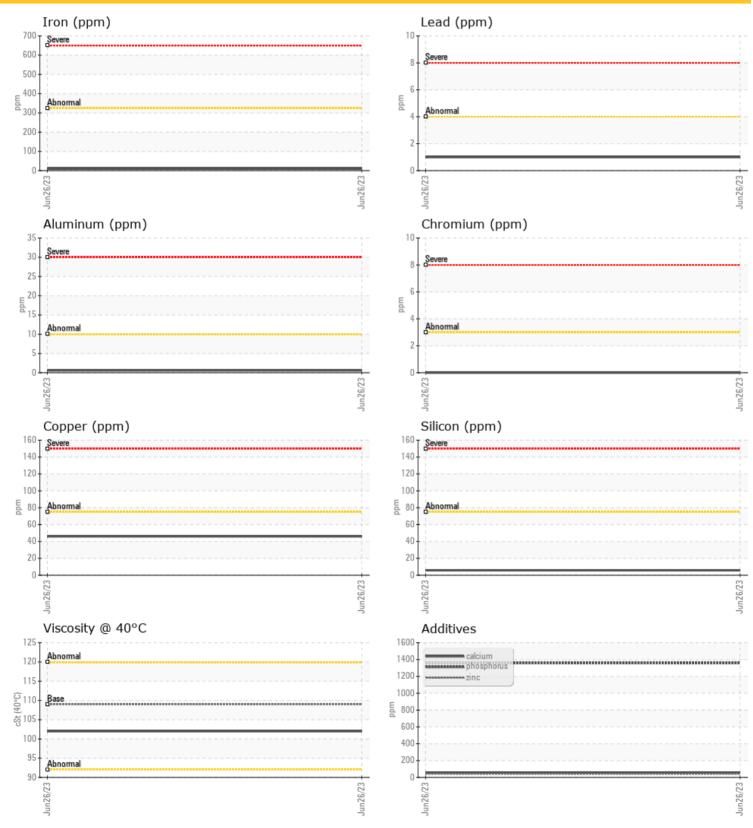

### **OIL CONDITION**

Visc @ 40°C

- 1

### cSt **0 102**

| Silicon   | ppm | 6   |  |  |  |  |  |
|-----------|-----|-----|--|--|--|--|--|
| Sodium    | ppm | 0 2 |  |  |  |  |  |
| Potassium | ppm | 01  |  |  |  |  |  |

| Ä          |                 |             |      |  |
|------------|-----------------|-------------|------|--|
|            | <b>R METALS</b> | 5           |      |  |
| Iron       | ppm             | <b>0</b> 10 | <br> |  |
| Copper     | ppm             | 0 46        | <br> |  |
| Lead       | ppm             | 01          | <br> |  |
| Tin        | ppm             | 0           | <br> |  |
| Aluminum   | ppm             | <b>○</b> <1 | <br> |  |
| Chromium   | ppm             | 0           | <br> |  |
| Molybdenum | ppm             | 01          | <br> |  |
| Nickel     | ppm             | 0           | <br> |  |
| Titanium   | ppm             | 0           | <br> |  |
| Silver     | ppm             | 0           | <br> |  |
| Manganese  | ppm             | <b>○</b> <1 | <br> |  |
| Vanadium   | ppm             | 0           | <br> |  |

# ADDITIVES

| Calcium    | ppm | <b>58</b>   | <br> |  |
|------------|-----|-------------|------|--|
| Magnesium  | ppm | 01          | <br> |  |
| Zinc       | ppm | <b>42</b>   | <br> |  |
| Phosphorus | ppm | 0 1358      | <br> |  |
| Barium     | ppm | <b>○</b> <1 | <br> |  |
| Boron      | ppm | <b>258</b>  | <br> |  |