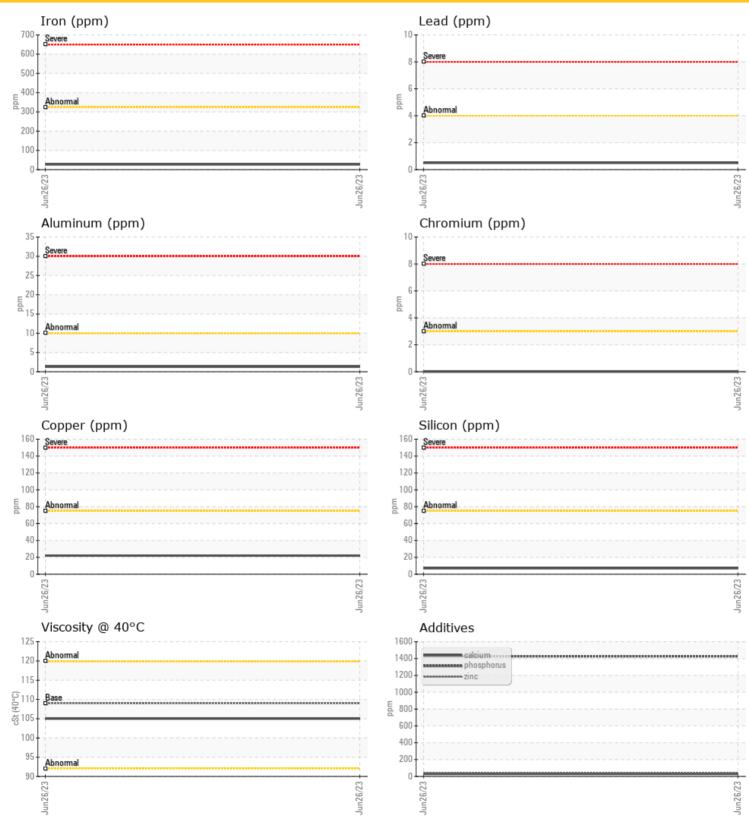

## **OIL CONDITION**

ppm

Visc @ 40°C

Potassium

cSt 🔘 105

| CONTAMINATION |  |     | N  |
|---------------|--|-----|----|
| Silicon       |  | ppm | 07 |
| Sodium        |  | ppm | 07 |

02

| Ä          |          |             |      |  |
|------------|----------|-------------|------|--|
|            | R METALS |             |      |  |
| Iron       | ppm      | 27          | <br> |  |
| Copper     | ppm      | 0 22        | <br> |  |
| Lead       | ppm      | <b>○</b> <1 | <br> |  |
| Tin        | ppm      | 0 0         | <br> |  |
| Aluminum   | ppm      | 01          | <br> |  |
| Chromium   | ppm      | 0 0         | <br> |  |
| Molybdenum | ppm      | <b>○</b> <1 | <br> |  |
| Nickel     | ppm      | 0 0         | <br> |  |
| Titanium   | ppm      | 0           | <br> |  |
| Silver     | ppm      | 0           | <br> |  |
| Manganese  | ppm      | <b>2</b>    | <br> |  |
| Vanadium   | ppm      | 0           | <br> |  |

**ADDITIVES** 

| Calcium    | ppm | <b>2</b> 9  | <br> |  |
|------------|-----|-------------|------|--|
| Magnesium  | ppm | <b>3</b>    | <br> |  |
| Zinc       | ppm | 0 40        | <br> |  |
| Phosphorus | ppm | 0 1427      | <br> |  |
| Barium     | ppm | <b>○</b> <1 | <br> |  |
| Boron      | ppm | <b>180</b>  | <br> |  |