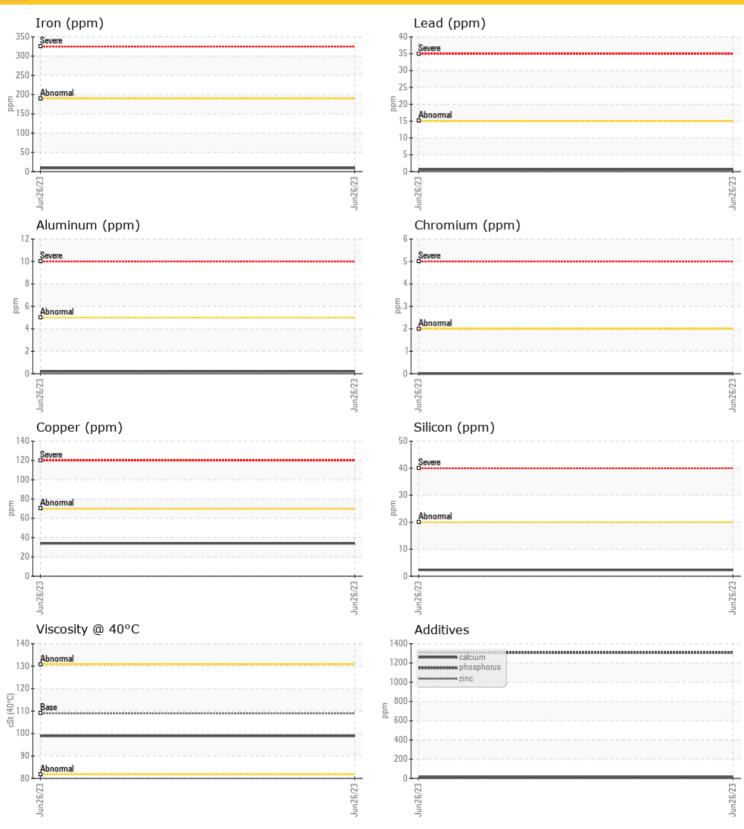

#### **GRAPHS**

ppm

ppm

ppm

ppm

Oil Type: GEAR OIL SAE 75W90

| SAN           | APLE INFO   | ORMATION    |      |  |
|---------------|-------------|-------------|------|--|
| Sample Number |             | LH0255602   | <br> |  |
| Sample Date   |             | 26 Jun 2023 | <br> |  |
| Machine Hours |             | 1086        | <br> |  |
| Oil Hours     |             | 0           | <br> |  |
| Oil Changed   |             | N/A         | <br> |  |
| Sample Status |             | NORMAL      | <br> |  |
| <b>A</b>      |             |             |      |  |
| OIL           | CONDITIO    | ON          |      |  |
| Visc @ 40°C   | cSt         | <b>98.9</b> | <br> |  |
| CON           | ITAMINA     | TION        |      |  |
| Silicon       | ppm         | <b>2</b>    | <br> |  |
| Sodium        | ppm         | O <1        | <br> |  |
| Potassium     | ppm         | O <1        | <br> |  |
|               | AR META     |             |      |  |
| Iron          | ppm         | <b>9</b>    | <br> |  |
| Copper        | ppm         | <b>34</b>   | <br> |  |
| Lead<br>      | ppm         | <b>0</b> <1 | <br> |  |
| Tin           | ppm         | <b>0</b> 0  | <br> |  |
| Aluminum      | ppm         | O <1        | <br> |  |
| Chromium      | ppm         | <b>0</b> 0  | <br> |  |
| Molybdenum    | ppm         | 0           | <br> |  |
| Nickel        | ppm         | <b>O</b> <1 | <br> |  |
| Titanium      | ppm         | 0           | <br> |  |
| Silver        | ppm         | 0           | <br> |  |
| Manganese     | ppm         | <b>0</b> <1 | <br> |  |
| Vanadium      | ppm         | 0           | <br> |  |
|               |             |             |      |  |
| ADD           | <b>P</b> pm | <b>O</b> 13 |      |  |

#### Diagnosis

Resample at the next service interval to monitor. The fluid was not specified, however, a fluid match indicates that this fluid is (GENERIC) GEAR OIL SAE 75W90. Please confirm.

All component wear rates are normal. There is no indication of any contamination in the oil. The condition of the oil is acceptable for the time in service.