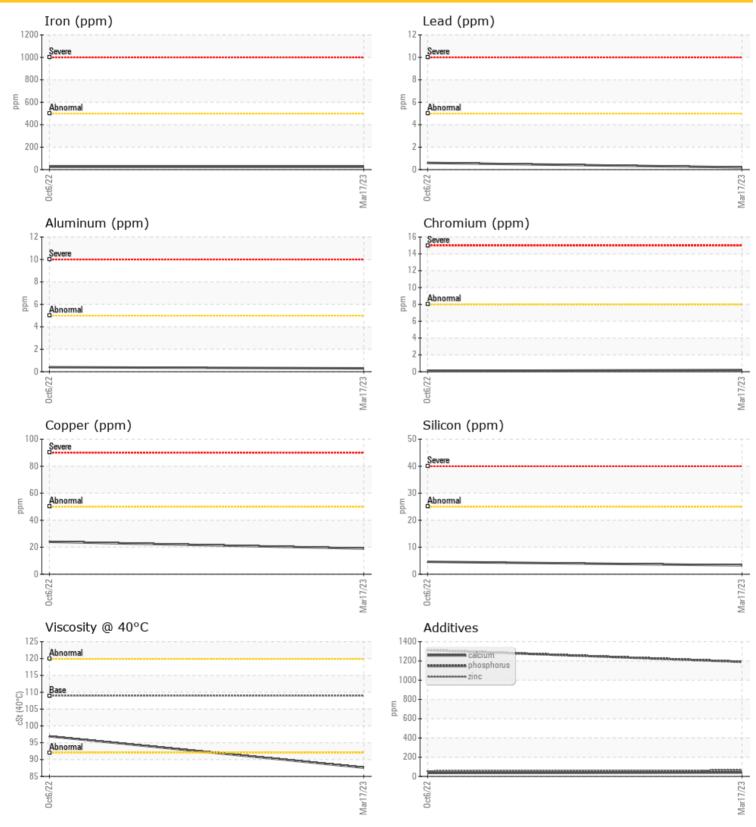

## **SAMPLE INFORMATION**

| Sample Number   | LH0225603   | LH0225592   |  |  |  |  |
|-----------------|-------------|-------------|--|--|--|--|
| Sample Date     | 17 Mar 2023 | 06 Oct 2022 |  |  |  |  |
| Machine Hours   | 1969        | 1137        |  |  |  |  |
| Oil Hours       | 0           | 0           |  |  |  |  |
| Oil Changed     | N/A         | Changed     |  |  |  |  |
| Sample Status   | NORMAL      | NORMAL      |  |  |  |  |
|                 |             |             |  |  |  |  |
|                 |             |             |  |  |  |  |
| Visc @ 40°C cSt | 0 87.6      | 96.9        |  |  |  |  |
|                 |             |             |  |  |  |  |

| Silicon   | ppm | 03 | ○ 5  |  |  |
|-----------|-----|----|------|--|--|
| Sodium    | ppm | 01 | 0 2  |  |  |
| Potassium | maa | <1 | 0 <1 |  |  |

| <b>A</b>   |               |                         |      |      |
|------------|---------------|-------------------------|------|------|
| WEA        | <b>R</b> META | LS                      |      |      |
| Iron       | ppm           | 25                      | 0 25 | <br> |
| Copper     | ppm           | 0 19                    | 0 24 | <br> |
| Lead       | ppm           | 0 <1                    | 0 <1 | <br> |
| Tin        | ppm           | 1                       | 1    | <br> |
| Aluminum   | ppm           | ◯ <1                    | ○ <1 | <br> |
| Chromium   | ppm           | <ul><li>&lt;1</li></ul> | 0 <1 | <br> |
| Molybdenum | ppm           | 2                       | 0 2  | <br> |
| Nickel     | ppm           | <b>○</b> <1             | 0    | <br> |
| Titanium   | ppm           | 0                       | 0    | <br> |
| Silver     | ppm           | <1                      | 0    | <br> |
| Manganese  | ppm           | 04                      | 07   | <br> |
| Vanadium   | ppm           | 0                       | 0    | <br> |

## ¢ **ADDITIVES** Calcium 0 40 ppm 0 36 Magnesium ppm 0 18 0 15 Zinc 0 55 64 ppm Phosphorus 0 1313 0 1191 ppm Barium ppm 0 $\bigcirc 0$ Boron 0 102 ppm 0 90

GENERAL RECYCLING INDUSTRIES LTD.

4120 - 84 AVENUE EDMONTON, AB CA T6B 3H3 Contact: Corey MacKay cmackay@trailco.ca T: (587)926-1610 F: (780)485-4294

## Diagnosis

Resample at the next service interval to monitor.All component wear rates are normal. There is no indication of any contamination in the oil. The condition of the oil is acceptable for the time in service.