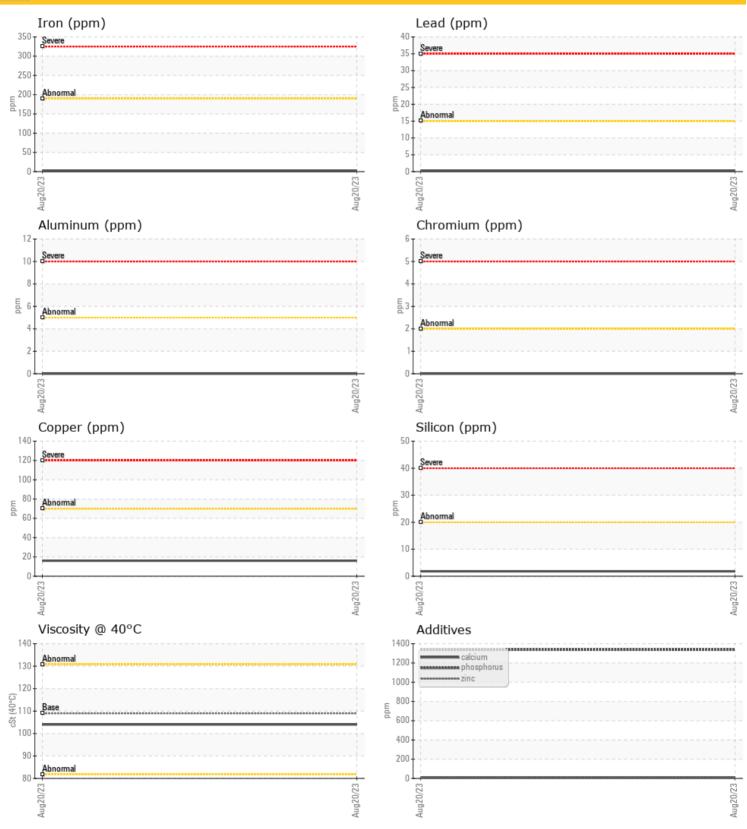

: LH0274502

Magnesium

Phosphorus

Zinc

Barium

Boron

Oil Type: GEAR OIL SAE 75W90





CMI - COMBINED METAL INDUSTRIES
505 GARY RAY DRIVE
NORTH YORK, ON
CA M9L 1P9
Contact: Greg Sacher
gsacher@combinedmetal.com
T: (416)642-7262
F:

. .

#### Diagnosis

Resample at the next service interval to monitor. The fluid was not specified, however, a fluid match indicates that this fluid is (GENERIC) GEAR OIL SAE 75W90. Please confirm.

All component wear rates are normal. There is no indication of any contamination in the oil. The condition of the oil is acceptable for the time in service.

Depot: COMWES
Unique No: 5630295
Signed: Wes Davis
Report Date: 21 Aug 2023

**2** 

**15** 

**0** 

**1337** 

**342** 

ppm

ppm

ppm

ppm

ppm

# LIEBHERR

## CONSTRUCTION EQUIPMENT





### **GRAPHS**