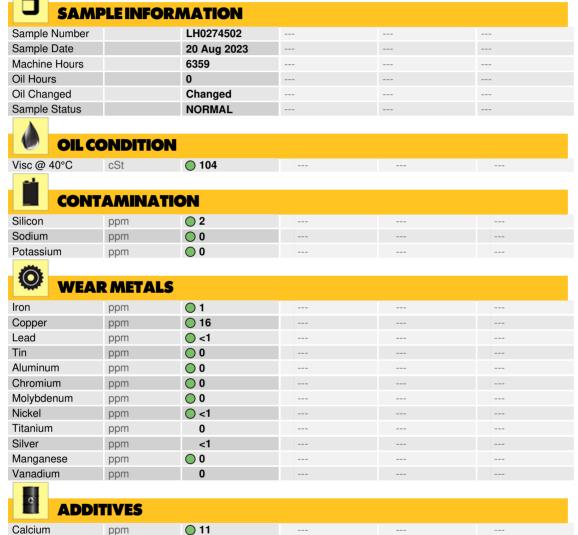

### LIEBHERR LH50 137429 - Front Differential

Sample No: LH0274502

Magnesium

Phosphorus

Zinc

Barium

Boron

Oil Type: GEAR OIL SAE 75W90

#### Diagnosis

Resample at the next service interval to monitor. The fluid was not specified, however, a fluid match indicates that this fluid is (GENERIC) GEAR OIL SAE 75W90. Please confirm.

All component wear rates are normal. There is no indication of any contamination in the oil. The condition of the oil is acceptable for the time in service.

Depot: COMWES
Unique No: 5630295
Signed: Wes Davis
Report Date: 21 Aug 2023

**2** 

**15** 

**0** 

**1337** 

**342** 

ppm

ppm

ppm

ppm

ppm