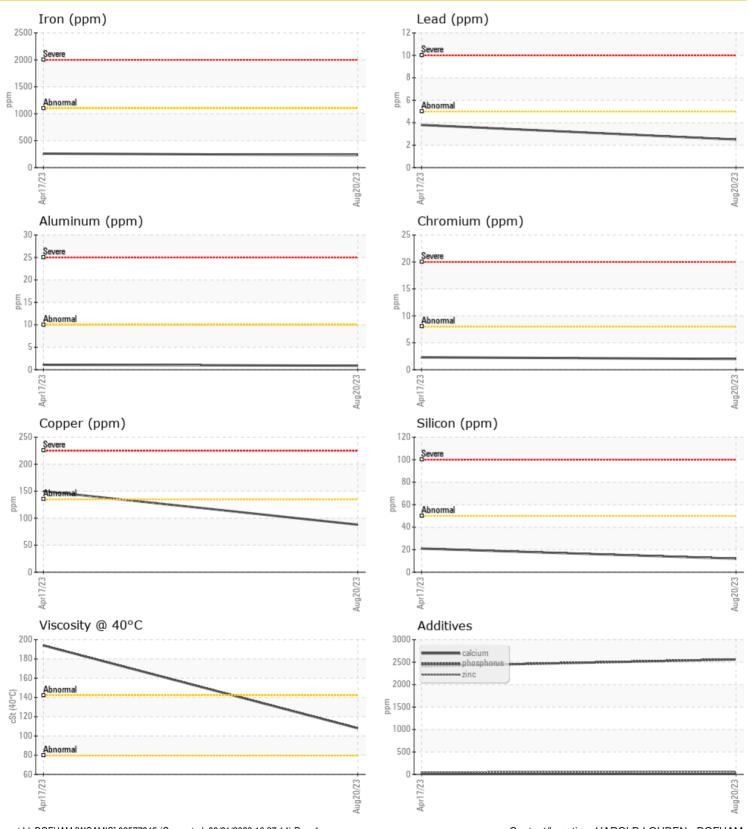

# LIEBHERR

### **CONSTRUCTION EQUIPMENT**



Report Id: DOFHAM [WCAMIS] 02577245 (Generated: 08/21/2023 16:37:11) Rev: 1

Sample No: LH0274531
Oil Type: NOT GIVEN





#### **DOFASCO INC.**

P.O. BOX 2460, 1330 BURLINGTON ST.E, HEAVY EQUIPMENT REPAIR HAMILTON, ON

CA L8N 3J5

Contact: HAROLD LOUDEN harold.louden@arcelormittal.com

T: (905)548-7200 F: (905)548-7465

#### Diagnosis

Resample at the next service interval to monitor. Please specify the brand, type, and viscosity of the oil on your next sample. All component wear rates are normal. There is no indication of any contamination in the oil. The condition of the oil is acceptable for the time in service.

Depot: DOFHAM
Unique No: 5630305
Signed: Wes Davis
Report Date: 21 Aug 2023

# LIEBHERR







### **GRAPHS**