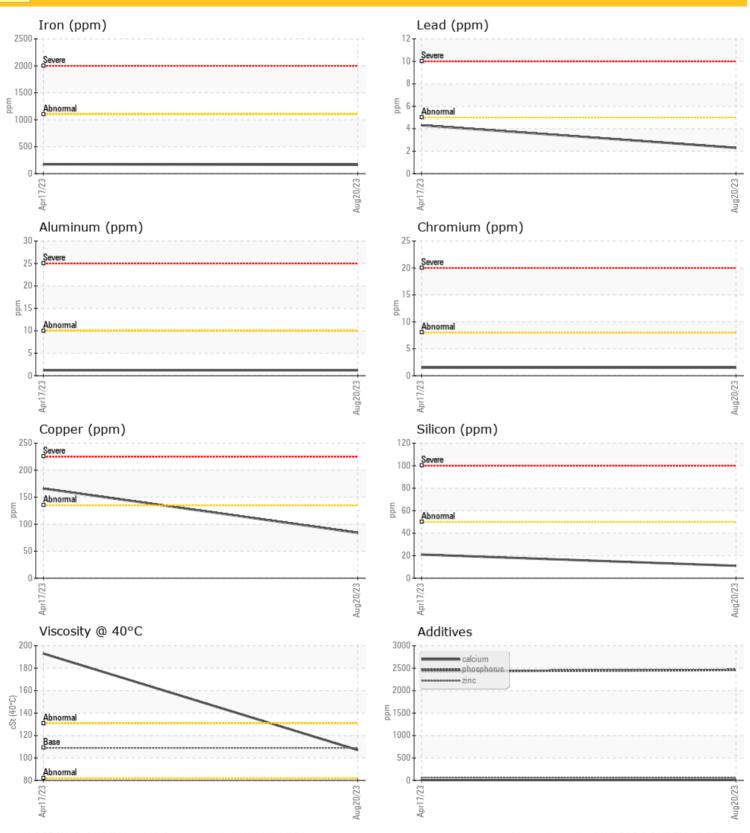

# LIEBHERR

### **CONSTRUCTION EQUIPMENT**



Sample No: LH0274528

Oil Type: GEAR OIL SAE 75W90





#### DOFASCO INC.

P.O. BOX 2460, 1330 BURLINGTON ST.E, HEAVY EQUIPMENT REPAIR HAMILTON, ON CA L8N 3J5

Contact: HAROLD LOUDEN harold.louden@arcelormittal.com

T: (905)548-7200 F: (905)548-7465

#### Diagnosis

Resample at the next service interval to monitor. The fluid was not specified, however, a fluid match indicates that this fluid is (GENERIC) GEAR OIL SAE 75W90. Please confirm.

All component wear rates are normal. There is no indication of any contamination in the oil. The condition of the oil is acceptable for the time in service.

Depot:DOFHAMUnique No:5630306Signed:Wes DavisReport Date:21 Aug 2023

## LIEBHERR

CONSTRUCTION EQUIPMENT





### **GRAPHS**