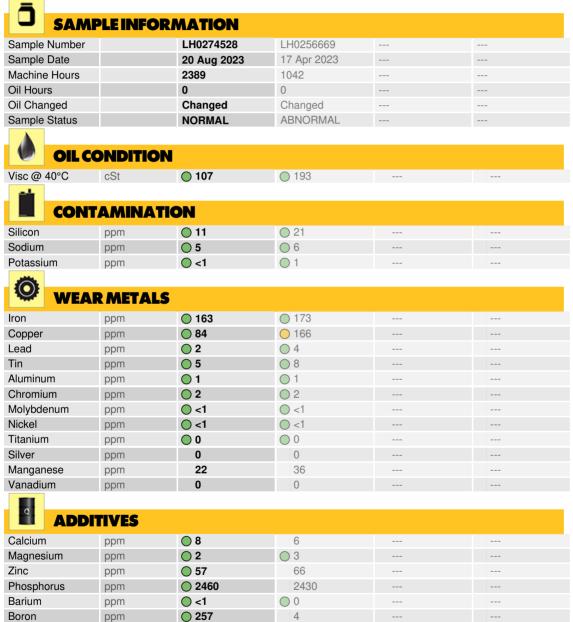

#### Diagnosis

Resample at the next service interval to monitor. The fluid was not specified, however, a fluid match indicates that this fluid is (GENERIC) GEAR OIL SAE 75W90. Please confirm.

All component wear rates are normal. There is no indication of any contamination in the oil. The condition of the oil is acceptable for the time in service.