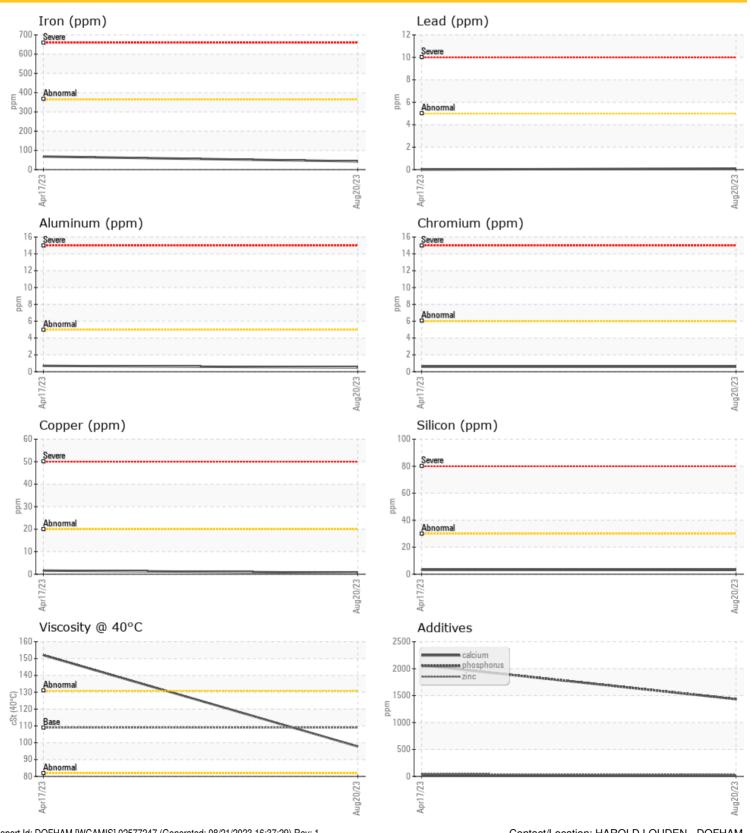

# LIEBHERR

## **CONSTRUCTION EQUIPMENT**



Sample No: LH0274522

Oil Type: GEAR OIL SAE 75W90







#### **DOFASCO INC.**

P.O. BOX 2460, 1330 BURLINGTON ST.E, HEAVY EQUIPMENT REPAIR HAMILTON, ON CA L8N 3J5

Contact: HAROLD LOUDEN harold.louden@arcelormittal.com

T: (905)548-7200 F: (905)548-7465

#### Diagnosis

Resample at the next service interval to monitor. The fluid was not specified, however, a fluid match indicates that this fluid is (GENERIC) GEAR OIL SAE 75W90. Please confirm.

All component wear rates are normal. There is no indication of any contamination in the oil. The condition of the oil is acceptable for the time in service.

Depot: DOFHAM
Unique No: 5630307
Signed: Wes Davis
Report Date: 21 Aug 2023

**CONSTRUCTION EQUIPMENT** 





### **GRAPHS**