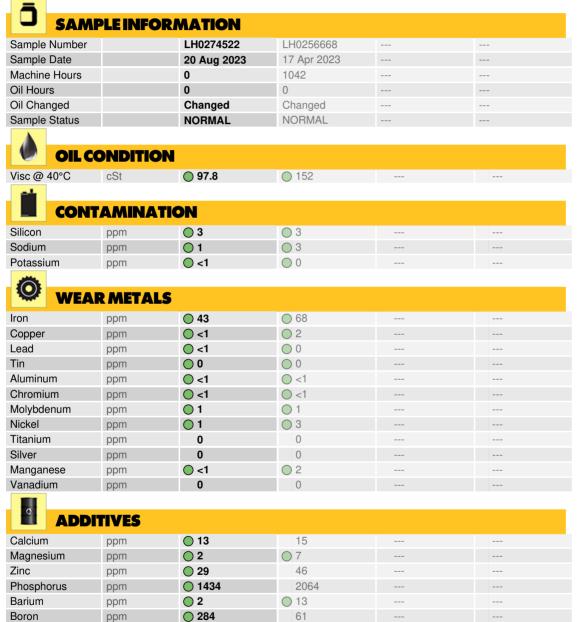

#### Diagnosis

Resample at the next service interval to monitor. The fluid was not specified, however, a fluid match indicates that this fluid is (GENERIC) GEAR OIL SAE 75W90. Please confirm.

All component wear rates are normal. There is no indication of any contamination in the oil. The condition of the oil is acceptable for the time in service.