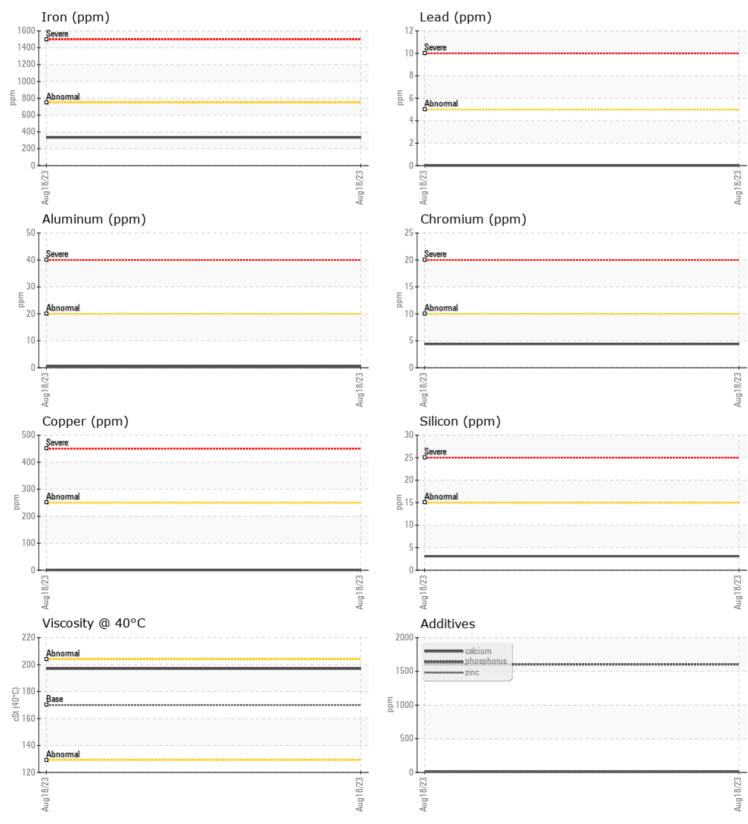

### **OIL CONDITION**

Visc @ 40°C

#### cSt 0 197

| Silicon   | ppm | 03 |  |  |  |  |
|-----------|-----|----|--|--|--|--|
| Sodium    | ppm | 03 |  |  |  |  |
| Potassium | ppm | 01 |  |  |  |  |
|           |     |    |  |  |  |  |

| Ô          |         |             |      |  |
|------------|---------|-------------|------|--|
| WE/        | AR META | LS          |      |  |
| Iron       | ppm     | ◯ 334       | <br> |  |
| Copper     | ppm     | <b>○</b> <1 | <br> |  |
| Lead       | ppm     | 0 🔘         | <br> |  |
| Tin        | ppm     | 0 ()        | <br> |  |
| Aluminum   | ppm     | <b>○</b> <1 | <br> |  |
| Chromium   | ppm     | 04          | <br> |  |
| Molybdenum | ppm     | 0 🔘         | <br> |  |
| Nickel     | ppm     | 0 ()        | <br> |  |
| Titanium   | ppm     | 0           | <br> |  |
| Silver     | ppm     | 0           | <br> |  |
| Manganese  | ppm     | 04          | <br> |  |
| Vanadium   | ppm     | 0           | <br> |  |

### **ADDITIVES** alaium

| Galcium    | ppin | 013                | <br> |  |
|------------|------|--------------------|------|--|
| Magnesium  | ppm  | <mark>()</mark> <1 | <br> |  |
| Zinc       | ppm  | 0 13               | <br> |  |
| Phosphorus | ppm  | 0 1605             | <br> |  |
| Barium     | ppm  | 9                  | <br> |  |
| Boron      | ppm  | <b>2</b>           | <br> |  |

Depot: Unique No: Signed: **Report Date:** 

SIN499STP 5630640 Wes Davis 22 Aug 2023

Submitted By: ?

GRAPHS

 $\odot$ 

Report Id: SIN499STP [WCAMIS] 02577580 (Generated: 08/25/2023 12:55:33) Rev: 1