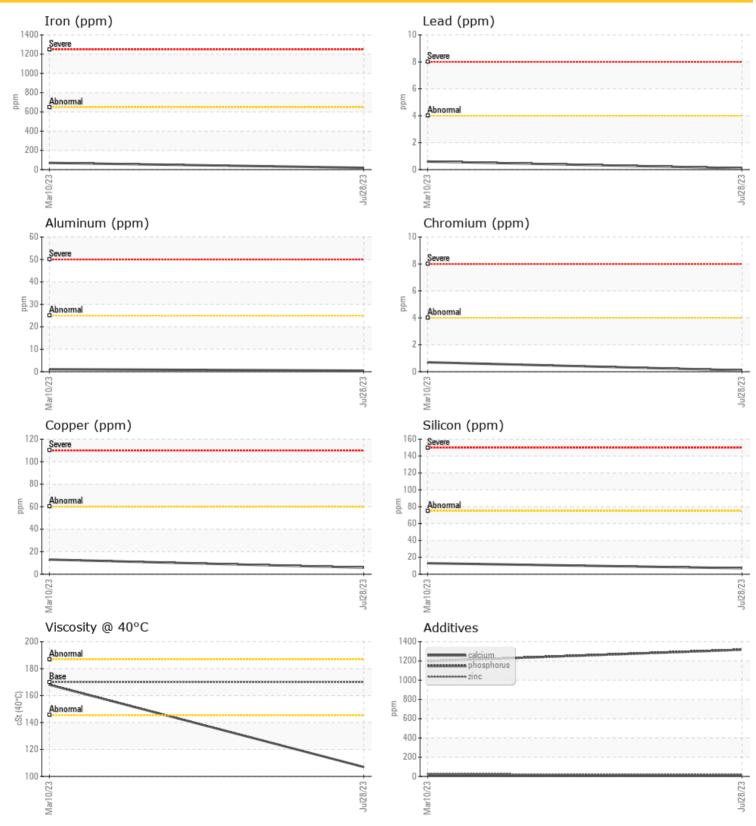

# OIL CONDITION Visc @ 40°C cSt 107 168 -- --

| Silicon   | ppm | 07         | 0 13 |  |  |  |
|-----------|-----|------------|------|--|--|--|
| Sodium    | ppm | 0 2        | ○ 6  |  |  |  |
| Potassium | ppm | <b></b> <1 | ○ <1 |  |  |  |

| WE/        | AR META | LS               |      |      |
|------------|---------|------------------|------|------|
| Iron       | ppm     | <b>0</b> 19      | ◯ 70 | <br> |
| Copper     | ppm     | 06               | 0 13 | <br> |
| Lead       | ppm     | <b>○</b> <1      | ◯ <1 | <br> |
| Tin        | ppm     | 0 ()             | 0    | <br> |
| Aluminum   | ppm     | <b>○</b> <1      | 01   | <br> |
| Chromium   | ppm     | <mark></mark> <1 | ○ <1 | <br> |
| Molybdenum | ppm     | 0 🔘              | 0    | <br> |
| Nickel     | ppm     | 0 🔘              | ○ <1 | <br> |
| Titanium   | ppm     | 0                | ◯ <1 | <br> |
| Silver     | ppm     | <1               | 0    | <br> |
| Manganese  | ppm     | <b>○</b> <1      | 3    | <br> |
| Vanadium   | ppm     | 0                | 0    | <br> |

# ADDITIVES

| Calcium    | ppm | 8        | 8      | <br> |
|------------|-----|----------|--------|------|
| Magnesium  | ppm | <b>2</b> | 02     | <br> |
| Zinc       | ppm | 20       | 25     | <br> |
| Phosphorus | ppm | 1317     | 0 1198 | <br> |
| Barium     | ppm | 45       | 337    | <br> |
| Boron      | ppm | 276      | 5      | <br> |

### Diagnosis

Confirm the source of the lubricant being utilized for top-up/fill. Resample at the next service interval to monitor.All component wear rates are normal. There is no indication of any contamination in the oil. Additive levels indicate the addition of a different brand, or type of oil. The condition of the oil is acceptable for the time in service.