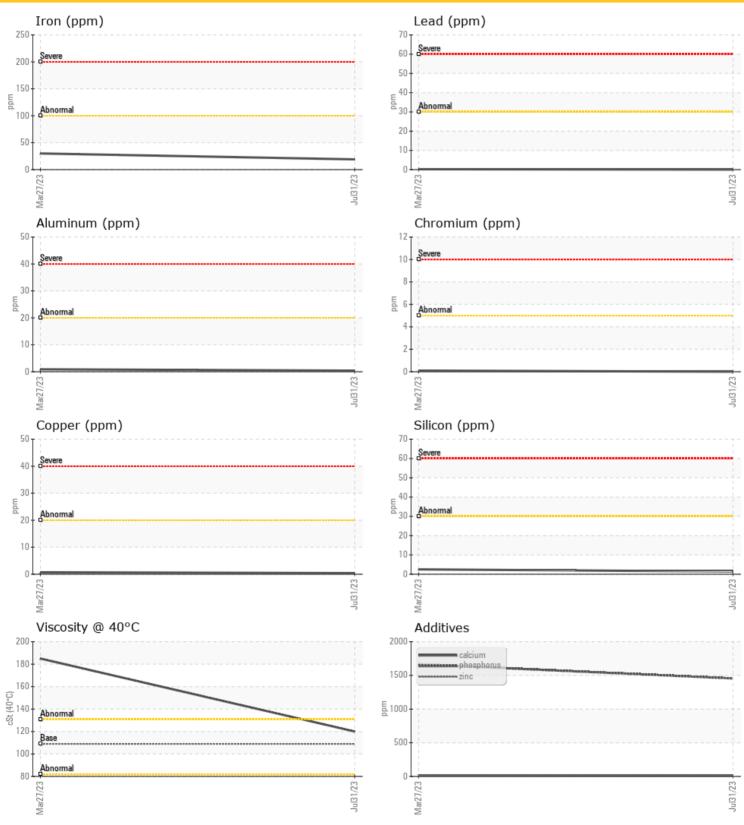

### LIEBHERR R945 055435-1866 - Splitter Box

Sample No: LH0252132

Oil Type: GEAR OIL SAE 75W90

| Ō SAM         | PLE INFO | DRMATION     |             |      |
|---------------|----------|--------------|-------------|------|
| Sample Number |          | LH0252132    | LH0256975   | <br> |
| Sample Date   |          | 31 Jul 2023  | 27 Mar 2023 | <br> |
| Machine Hours |          | 1467         | 1015        | <br> |
| Oil Hours     |          | 0            | 0           | <br> |
| Oil Changed   |          | Changed      | Changed     | <br> |
| Sample Status |          | NORMAL       | NORMAL      | <br> |
| <u> </u>      |          |              |             |      |
| OILC          | ONDITIO  | ON           |             |      |
| Visc @ 40°C   | cSt      | <b>120</b>   | O 185       | <br> |
| CON           | TAMINA   | TION         |             |      |
| Silicon       | ppm      | <b>0</b> 1   | O 2         | <br> |
| Sodium        | ppm      | <b>2</b>     | 0 2         | <br> |
| Potassium     | ppm      | <b>1</b>     | O 2         | <br> |
|               | RMETA    |              | 0.00        |      |
| Iron          | ppm      | <b>19</b>    | <b>3</b> 0  | <br> |
| Copper        | ppm      | <b>O</b> <1  | O <1        | <br> |
| _ead          | ppm      | <b>0</b> 0   | O <1        | <br> |
| Γin           | ppm      | <b>0</b> 0   | O 0         | <br> |
| Aluminum      | ppm      | <b></b> <1   | O <1        | <br> |
| Chromium      | ppm      | <b>0</b>     | O <1        | <br> |
| Molybdenum    | ppm      | <b>0</b>     | O 0         | <br> |
| Vickel        | ppm      | <b>○</b> <1  | 0           | <br> |
| Γitanium      | ppm      | 0            | <1          | <br> |
| Silver        | ppm      | 0            | 0           | <br> |
| Manganese     | ppm      | <b>()</b> <1 | O <1        | <br> |
| √anadium      | ppm      | 0            | 0           | <br> |
| ADD           | ITIVES   |              |             |      |
| Calcium       | ppm      | <b>8</b>     | O 11        | <br> |
| Magnesium     | ppm      | <b>0</b> 1   | O 2         | <br> |
|               |          | O :-         | 0 1-        |      |

**15** 

**15** 

0 1665

Depot:CLOPEMUnique No:5630858Signed:Wes DavisReport Date:23 Aug 2023

**17** 

**0** 

**197** 

**1454** 

Zinc

Barium

Boron

Phosphorus

ppm

ppm

ppm

ppm

#### **GRAPHS**