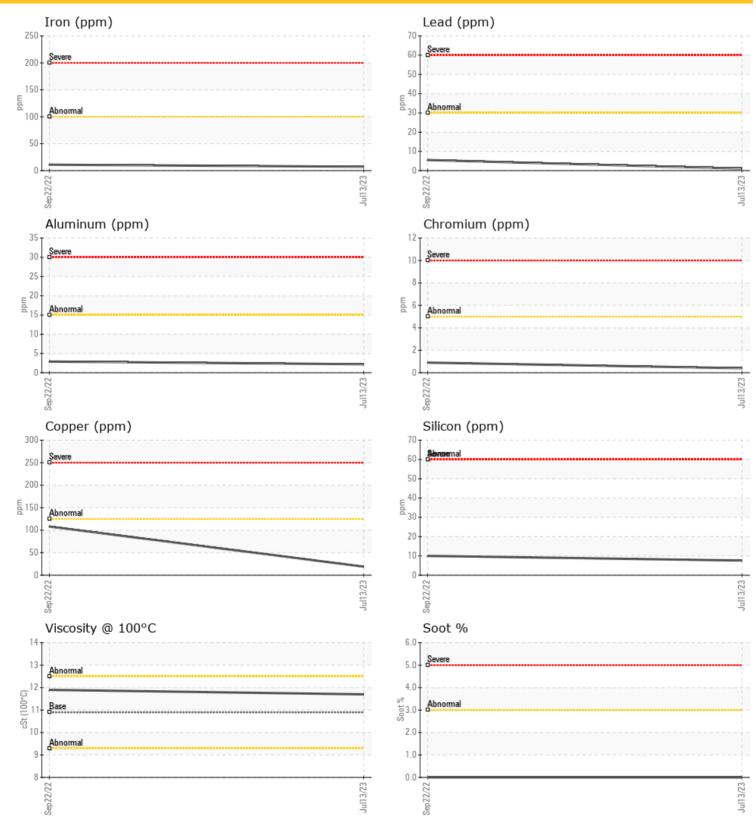

### SAMPLE INFORMATION

| Sample Number    | LH0218927   | LH0218919   | <br> |
|------------------|-------------|-------------|------|
| Sample Date      | 13 Jul 2023 | 22 Sep 2022 | <br> |
| Machine Hours    | 1040        | 468         | <br> |
| Oil Hours        | 0           | 0           | <br> |
| Oil Changed      | Changed     | N/A         | <br> |
| Sample Status    | NORMAL      | NORMAL      | <br> |
|                  |             |             |      |
| Visc @ 100°C cSt | 0 11.7      | 0 11.9      | <br> |

# Î

 $\bigcirc$ 

| CONTAMINATION  |     |      |      |  |  |
|----------------|-----|------|------|--|--|
| Soot %         | %   | 0    | 0    |  |  |
| Nitration (PA) | %   | 78   | 102  |  |  |
| Sulfation (PA) | %   | 65   | 110  |  |  |
| Glycol         | %   | NEG  | NEG  |  |  |
| Fuel           | %   | <1.0 | 01   |  |  |
| Silicon        | ppm | 08   | 0 10 |  |  |
| Sodium         | ppm | 02   | 03   |  |  |
| Potassium      | ppm | 02   | 3    |  |  |

#### WEAR METALS

| Iron       | ppm | 07          | 0 11  | <br> |
|------------|-----|-------------|-------|------|
| Copper     | ppm | <b>0</b> 19 | 0 108 | <br> |
| Lead       | ppm | 01          | 6     | <br> |
| Tin        | ppm | <b>○</b> <1 | 01    | <br> |
| Aluminum   | ppm | 0 2         | 3     | <br> |
| Chromium   | ppm | <b>○</b> <1 | ○ <1  | <br> |
| Molybdenum | ppm | 0 16        | 0 42  | <br> |
| Nickel     | ppm | <b>○</b> <1 | 0 0   | <br> |
| Titanium   | ppm | <b>36</b>   | <1    | <br> |
| Silver     | ppm | 0 ()        | 0     | <br> |
| Manganese  | ppm | <b>○</b> <1 | 1     | <br> |
| Vanadium   | ppm | <1          | 0     | <br> |

## ٥

|            | VIIIVES |            |        |      |  |
|------------|---------|------------|--------|------|--|
| Calcium    | ppm     | 0 1873     | 0 1385 | <br> |  |
| Magnesium  | ppm     | 0 342      | 909    | <br> |  |
| Zinc       | ppm     | 0 1089     | 848    | <br> |  |
| Phosphorus | ppm     | <b>960</b> | 748    | <br> |  |
| Barium     | ppm     | 04         | 0 30   | <br> |  |
| Boron      | ppm     | 0 34       | 83     | <br> |  |

#### Diagnosis

Resample at the next service interval to monitor. The fluid was not specified, however, a fluid match indicates that this fluid is (GENERIC) DIESEL ENGINE OIL SAE 30. Please confirm. All component wear rates are normal. There is no indication of any contamination in the oil. The condition of the oil is acceptable for the time in service.