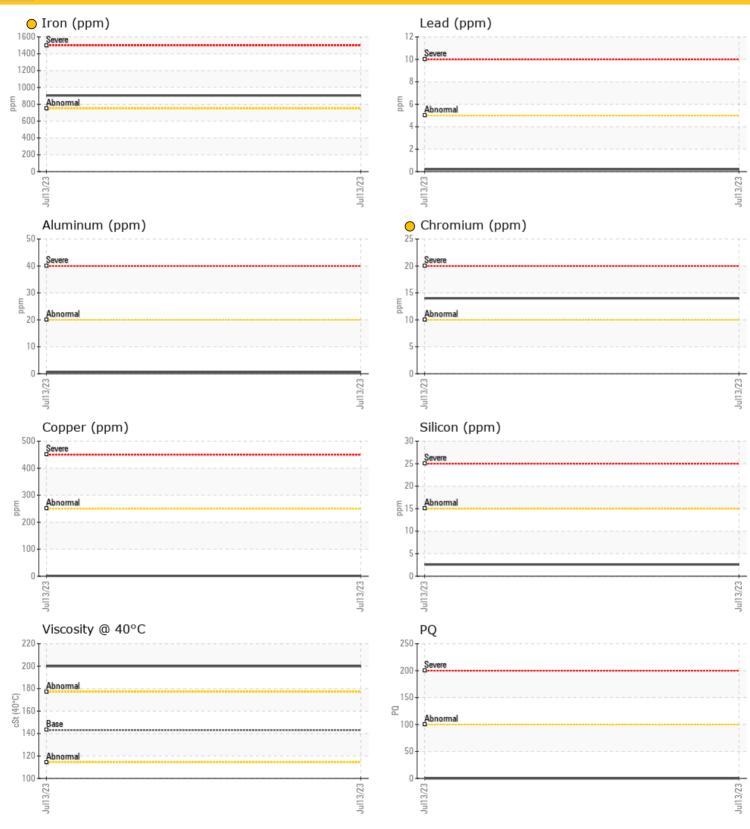

| ā             |           |              |      |  |
|---------------|-----------|--------------|------|--|
| U SAN         | APLE INFO | DRMATION     |      |  |
| Sample Number |           | LH0218925    | <br> |  |
| Sample Date   |           | 13 Jul 2023  | <br> |  |
| Machine Hours |           | 1040         | <br> |  |
| Oil Hours     |           | 0            | <br> |  |
| Oil Changed   |           | N/A          | <br> |  |
| Sample Status |           | ABNORMAL     | <br> |  |
|               |           |              |      |  |
| OIL           | CONDITIO  | ON           |      |  |
|               |           |              |      |  |
| Visc @ 40°C   | cSt       | <b>200</b>   | <br> |  |
|               |           |              |      |  |
| CON           | ITAMINA   | TION         |      |  |
| Silicon       | ppm       | <b>3</b>     | <br> |  |
| Sodium        | ppm       | <b>3</b>     | <br> |  |
| Potassium     | ppm       | <b>0</b> 1   | <br> |  |
| ***           |           |              |      |  |
| ◎ WE          | AR META   | ıc           |      |  |
|               |           |              |      |  |
| PQ            |           | <b>0</b> 0   | <br> |  |
| Iron          | ppm       | <u>0</u> 904 | <br> |  |
| Copper        | ppm       | 01           | <br> |  |
| Lead          | ppm       | <b>○</b> <1  | <br> |  |
| Tin           | ppm       | <b>0</b> 0   | <br> |  |
| Aluminum      | ppm       | O <1         | <br> |  |
| Chromium      | ppm       | <u>0</u> 14  | <br> |  |
| Molybdenum    | ppm       | O <1         | <br> |  |
| Nickel        | ppm       | O <1         | <br> |  |
| Titanium      | ppm       | <1           | <br> |  |
| Silver        | ppm       | 0            | <br> |  |
| Manganese     | ppm       | <b>9</b>     | <br> |  |
| Vanadium      | ppm       | 0            | <br> |  |

#### Diagnosis

We recommend that you drain the oil from the component if this has not already been done. We recommend an early resample to monitor this condition. The fluid was not specified, however, a fluid match indicates that this fluid is (GENERIC) GEAR OIL SAE 80W90. Please confirm.Chromium and iron ppm levels are abnormal. The low ferrous density (PQ) index indicates the wear metal levels are due to corrosion. There is no indication of any contamination in the oil. The oil is no longer serviceable as a result of the abnormal and/or severe wear.

### **GRAPHS**