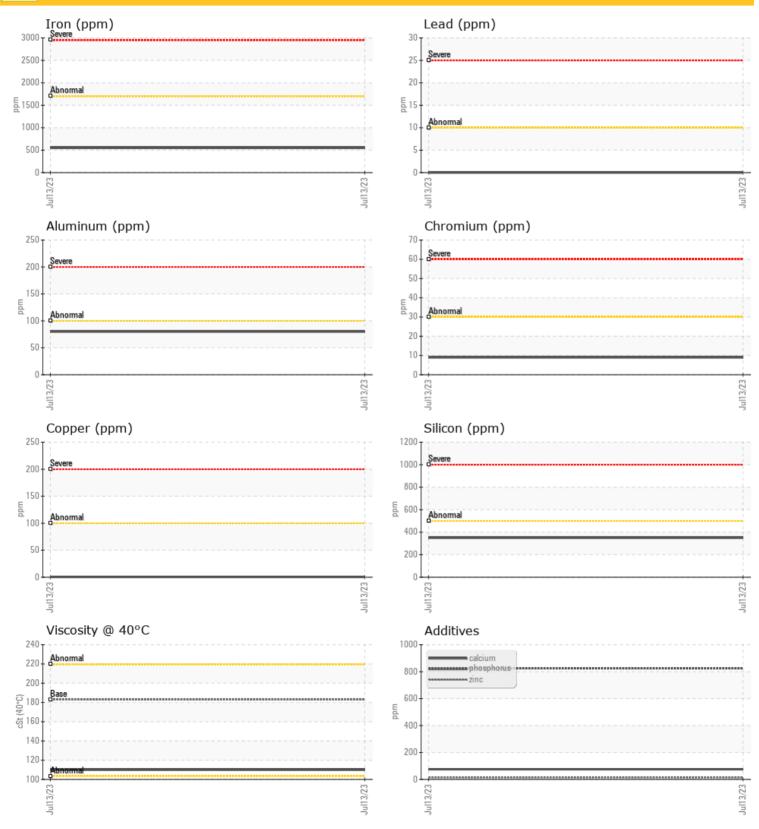

# cSt O 110

| Silicon   | ppm | <b>350</b> |  |  |  |  |
|-----------|-----|------------|--|--|--|--|
| Sodium    | ppm | 0 23       |  |  |  |  |
| Potassium | ppm | 0 26       |  |  |  |  |

| 0          |                 |             |      |  |
|------------|-----------------|-------------|------|--|
| WEA WEA    | <b>R METALS</b> |             |      |  |
| Iron       | ppm             | <b>550</b>  | <br> |  |
| Copper     | ppm             | <b>○</b> <1 | <br> |  |
| Lead       | ppm             | 0 🔘         | <br> |  |
| Tin        | ppm             | 0 🔘         | <br> |  |
| Aluminum   | ppm             | 080         | <br> |  |
| Chromium   | ppm             | 09          | <br> |  |
| Molybdenum | ppm             | <b>○</b> <1 | <br> |  |
| Nickel     | ppm             | <b>3</b>    | <br> |  |
| Titanium   | ppm             | <b>5</b>    | <br> |  |
| Silver     | ppm             | 0           | <br> |  |
| Manganese  | ppm             | 07          | <br> |  |
| Vanadium   | ppm             | <1          | <br> |  |

# ADDITIVES

| Calcium    | ppm | 0 /5       | <br> |  |
|------------|-----|------------|------|--|
| Magnesium  | ppm | <b>2</b> 4 | <br> |  |
| Zinc       | ppm | 0 14       | <br> |  |
| Phosphorus | ppm | 0 825      | <br> |  |
| Barium     | ppm | <b>5</b>   | <br> |  |
| Boron      | ppm | <b>5</b>   | <br> |  |

### Diagnosis

Resample at the next service interval to monitor. The fluid was not specified, however, a fluid match indicates that this fluid is (GENERIC) GEAR OIL SAE 90. Please confirm. All component wear rates are normal. There is no indication of any contamination in the oil. The condition of the oil is acceptable for the time in service.