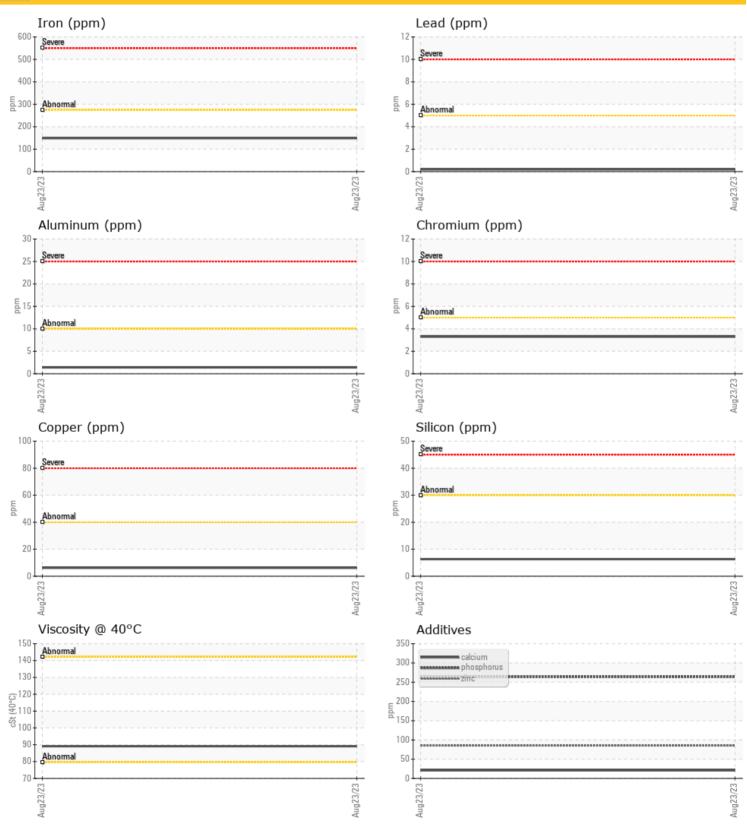

GIVEN

Calcium

Zinc

Barium

Boron

Magnesium

Phosphorus





#### LIEBHERR CANADA LTD.

1015 SUTTON DRIVE BURLINGTON, ON

CA L7L 5Z8

Contact: Joseph Rodgers joseph.rodgers@liebherr.com

T: (905)319-9222 F: (905)319-6622

#### Diagnosis

We recommend that you drain the oil from the component if this has not already been done. We recommend an early resample to monitor this condition. Please specify the brand, type, and viscosity of the oil on your next sample. Nickel ppm levels are severe. There is no indication of any contamination in the oil. The oil is no longer serviceable as a result of the abnormal and/or severe wear.

Depot: LIEMIS
Unique No: 5631243
Signed: Kevin Marson
Report Date: 24 Aug 2023

21

3

85

264

0

ppm

ppm

ppm

ppm

ppm

ppm

# LIEBHERR







#### **GRAPHS**