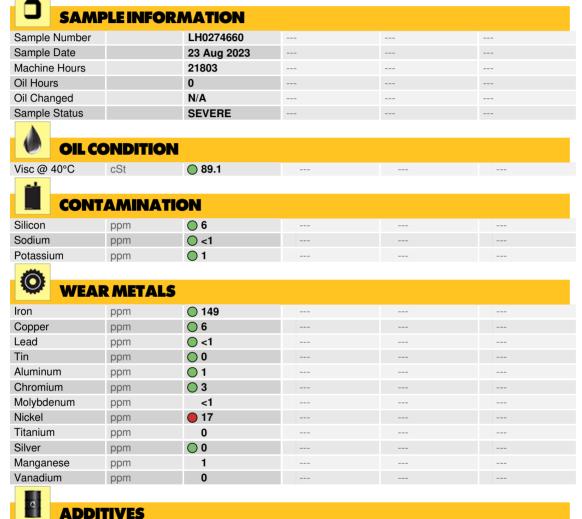

#### Diagnosis

We recommend that you drain the oil from the component if this has not already been done. We recommend an early resample to monitor this condition. Please specify the brand, type, and viscosity of the oil on your next sample. Nickel ppm levels are severe. There is no indication of any contamination in the oil. The oil is no longer serviceable as a result of the abnormal and/or severe wear.