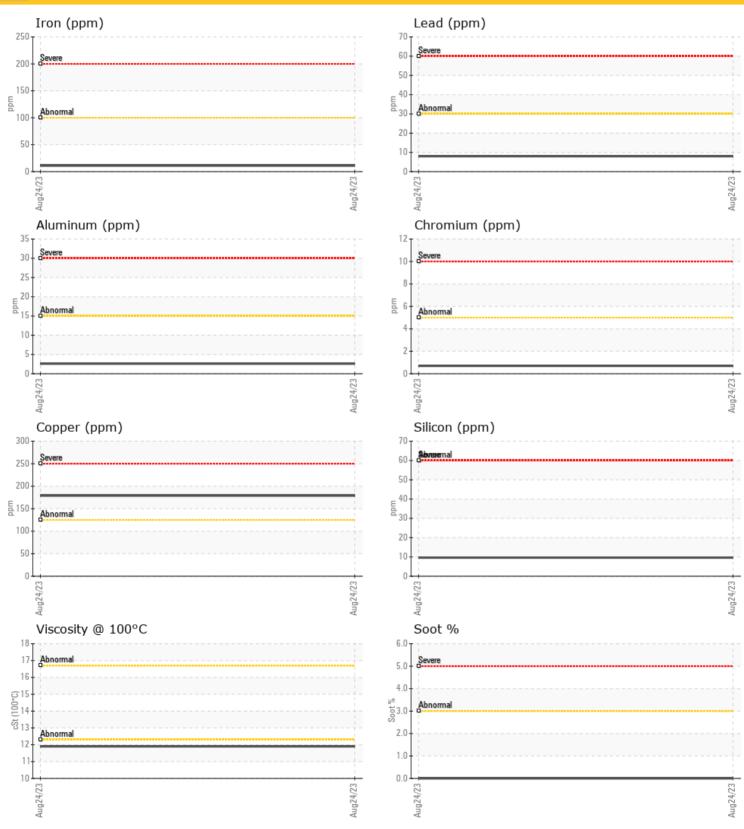

### LIEBHERR L586 73617 - Diesel Engine

Sample No: LH0274662
Oil Type: NOT GIVEN

| CONTAMINATION  |     |            |  |  |     |  |  |  |
|----------------|-----|------------|--|--|-----|--|--|--|
| Soot %         | %   | <b>0</b> 0 |  |  |     |  |  |  |
| Nitration (PA) | %   | 93         |  |  | *** |  |  |  |
| Sulfation (PA) | %   | 111        |  |  |     |  |  |  |
| Glycol         | %   | NEG        |  |  |     |  |  |  |
| Fuel           | %   | <b>1.7</b> |  |  |     |  |  |  |
| Silicon        | ppm | <b>10</b>  |  |  |     |  |  |  |
| Sodium         | ppm | <b>6</b>   |  |  |     |  |  |  |
| Potassium      | ppm | <b>2</b>   |  |  |     |  |  |  |
|                |     |            |  |  |     |  |  |  |

| <b>(0)</b> |          |             |      |  |
|------------|----------|-------------|------|--|
| WEA        | R METALS |             |      |  |
| Iron       | ppm      | O 11        | <br> |  |
| Copper     | ppm      | 179         | <br> |  |
| Lead       | ppm      | <b>8</b>    | <br> |  |
| Tin        | ppm      | <b>1</b>    | <br> |  |
| Aluminum   | ppm      | <b>3</b>    | <br> |  |
| Chromium   | ppm      | <b>○</b> <1 | <br> |  |
| Molybdenum | ppm      | <b>45</b>   | <br> |  |
| Nickel     | ppm      | <b>0</b>    | <br> |  |
| Titanium   | ppm      | <1          | <br> |  |
| Silver     | ppm      | <b>0</b>    | <br> |  |
| Manganese  | ppm      | 3           | <br> |  |
| Vanadium   | ppm      | 0           | <br> |  |

| ADDITIVES  |     |             |  |  |  |  |  |
|------------|-----|-------------|--|--|--|--|--|
| Calcium    | ppm | <b>1304</b> |  |  |  |  |  |
| Magnesium  | ppm | <b>917</b>  |  |  |  |  |  |
| Zinc       | ppm | <b>868</b>  |  |  |  |  |  |
| Phosphorus | ppm | <b>747</b>  |  |  |  |  |  |
| Barium     | ppm | <b>26</b>   |  |  |  |  |  |
| Boron      | ppm | <b>63</b>   |  |  |  |  |  |