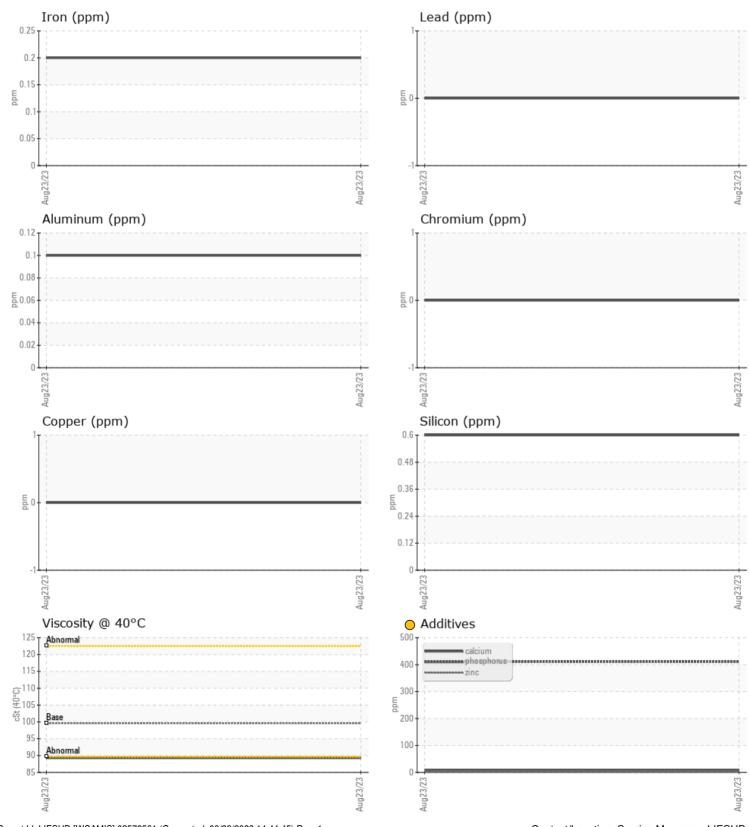

| CONT       | 'AMINATI | ON          |      |  |
|------------|----------|-------------|------|--|
|            |          |             |      |  |
| Silicon    | ppm      | <1          | <br> |  |
| Sodium     | ppm      | <b>○</b> <1 | <br> |  |
| Potassium  | ppm      | 0 🔘         | <br> |  |
| ~          |          |             |      |  |
|            | R METALS |             |      |  |
| WEA        | K MEIALS |             |      |  |
| Iron       | ppm      | <1          | <br> |  |
| Copper     | ppm      | 0           | <br> |  |
| Lead       | ppm      | 0           | <br> |  |
| Tin        | ppm      | 0           | <br> |  |
| Aluminum   | ppm      | <1          | <br> |  |
| Chromium   | ppm      | 0           | <br> |  |
| Molybdenum | ppm      | 0           | <br> |  |
| Nickel     | ppm      | 0           | <br> |  |
| Titanium   | ppm      | 0           | <br> |  |
| Silver     | ppm      | 0           | <br> |  |
| Manganese  | ppm      | 0           | <br> |  |
| Vanadium   | ppm      | 0           | <br> |  |

0 **ADDITIVES** Calcium 07 ppm Magnesium 02 ppm Zinc ppm 07 Phosphorus 0 411 ppm Barium 0 ppm

| Depot:       | LIESUD       |
|--------------|--------------|
| Unique No:   | 5631561      |
| Signed:      | Kevin Marson |
| Report Date: | 28 Aug 2023  |

<mark>○</mark> <1

ppm

GRAPHS

 $\bigcirc$ 

Report Id: LIESUD [WCAMIS] 02578501 (Generated: 08/28/2023 14:44:45) Rev: 1