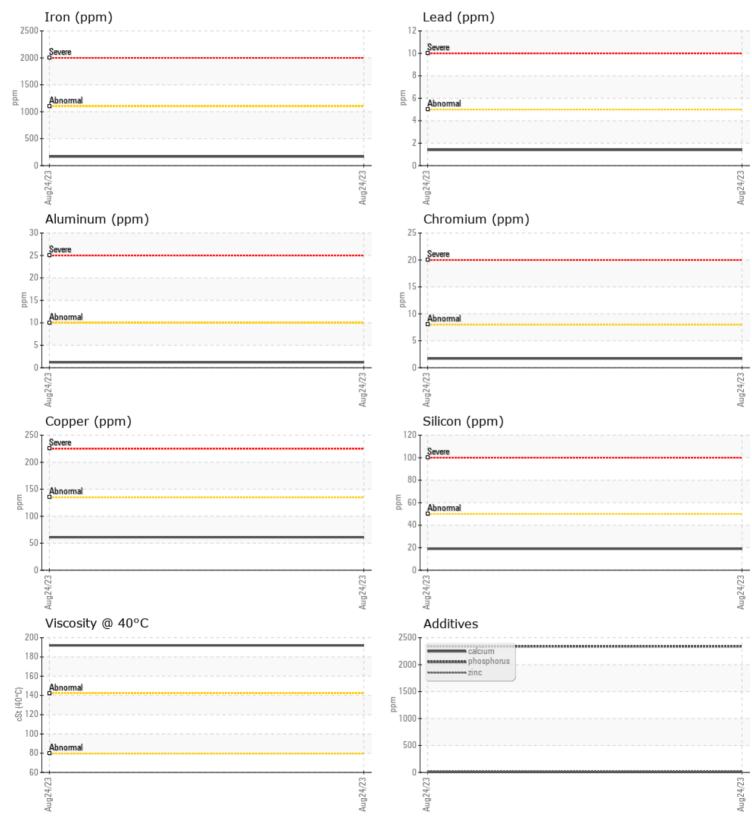

**OIL CONDITION** 

Visc @ 40°C

. .

## cSt

192

| Silicon   | ppm | 0 19 |  |  |  |  |
|-----------|-----|------|--|--|--|--|
| Sodium    | ppm | 0 5  |  |  |  |  |
| Potassium | ppm | ◯ <1 |  |  |  |  |

|            | R METALS |             |      |  |
|------------|----------|-------------|------|--|
| Iron       | ppm      | 0 168       | <br> |  |
| Copper     | ppm      | 61          | <br> |  |
| Lead       | ppm      | 01          | <br> |  |
| Tin        | ppm      | <b>5</b>    | <br> |  |
| Aluminum   | ppm      | 01          | <br> |  |
| Chromium   | ppm      | 02          | <br> |  |
| Molybdenum | ppm      | 0           | <br> |  |
| Nickel     | ppm      | <b>○</b> <1 | <br> |  |
| Titanium   | ppm      | 0           | <br> |  |
| Silver     | ppm      | <1          | <br> |  |
| Manganese  | ppm      | 18          | <br> |  |
| Vanadium   | ppm      | 0           | <br> |  |

**ADDITIVES** 

| Calcium    | ppm | 7    | <br> |  |
|------------|-----|------|------|--|
| Magnesium  | ppm | 6    | <br> |  |
| Zinc       | ppm | 25   | <br> |  |
| Phosphorus | ppm | 2340 | <br> |  |
| Barium     | ppm | 0    | <br> |  |
| Boron      | ppm | 3    | <br> |  |