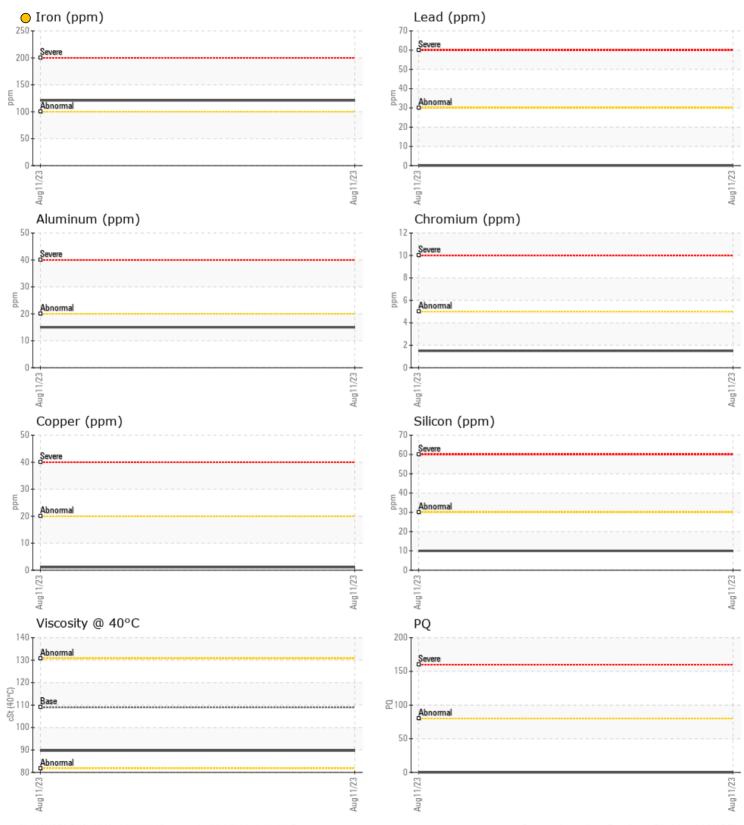

## LIEBHERR





Sample No: LH0242788

Oil Type: GEAR OIL SAE 75W90



Gerdau - Mandak Metal Processors Ltd.,

1 Railway St., P.O. Box 334

Selkirk, MB CA R1A 2B3

Contact: Santiago Giraldo santiago.giraldo@gerdau.com

T:

F: (204)482-8241

## Diagnosis

The oil change at the time of sampling has been noted. We recommend an early resample to monitor this condition. Iron ppm levels are abnormal. The low ferrous density (PQ) index indicates the wear metal levels are due to corrosion. There is no indication of any contamination in the oil. The oil is no longer serviceable as a result of the abnormal and/or severe wear.

Depot: MANSEL
Unique No: 5631936
Signed: Kevin Marson
Report Date: 29 Aug 2023

## LIEBHERR

CONSTRUCTION EQUIPMENT





## **GRAPHS**