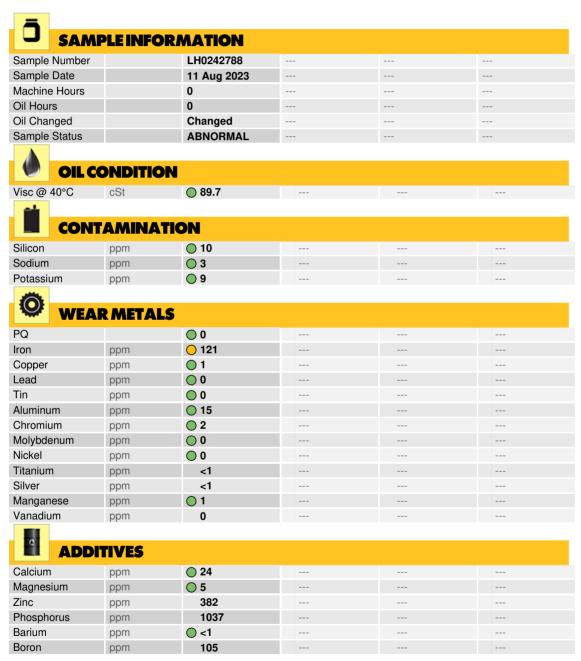

## Diagnosis

The oil change at the time of sampling has been noted. We recommend an early resample to monitor this condition. Iron ppm levels are abnormal. The low ferrous density (PQ) index indicates the wear metal levels are due to corrosion. There is no indication of any contamination in the oil. The oil is no longer serviceable as a result of the abnormal and/or severe wear.