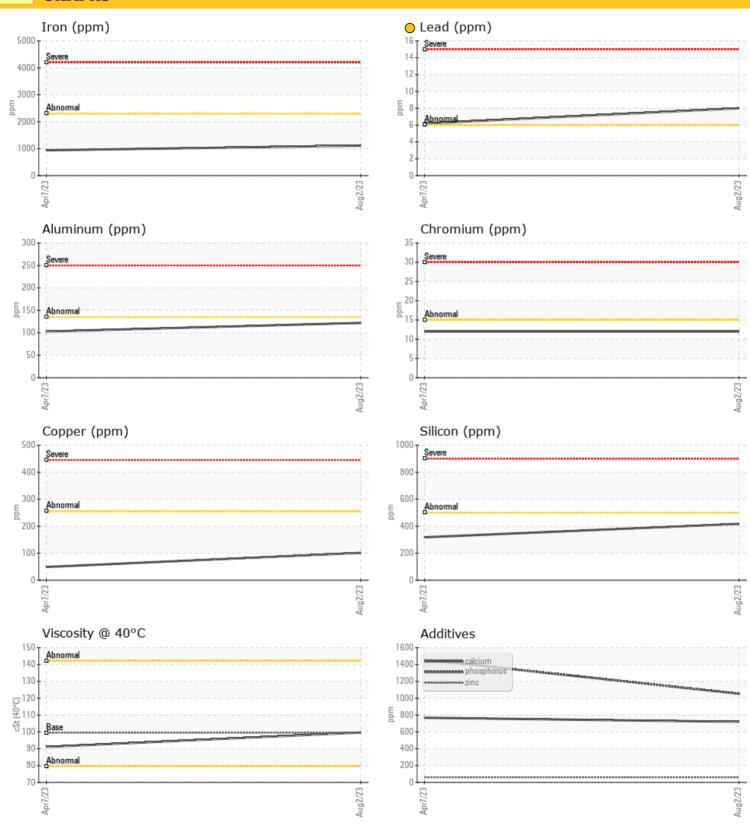

### 954-4 - Right Final Drive

Sample No: LH0260182
Oil Type: SAE 75W90

| Water     | %   |            | 0.199 | <br> |
|-----------|-----|------------|-------|------|
| Silicon   | ppm | <b>417</b> | ○ 318 | <br> |
| Sodium    | ppm | <b>24</b>  | O 25  | <br> |
| Potassium | ppm | <b>35</b>  | O 28  | <br> |

| WEA        | R METALS |             |            |      |
|------------|----------|-------------|------------|------|
| PQ         |          |             | O 119      | <br> |
| Iron       | ppm      | <b>1114</b> | 940        | <br> |
| Copper     | ppm      | <b>101</b>  | <b>49</b>  | <br> |
| Lead       | ppm      | <b>8</b>    | <u> </u>   | <br> |
| Tin        | ppm      | <b>2</b>    | <b>3</b>   | <br> |
| Aluminum   | ppm      | <b>122</b>  | <b>103</b> | <br> |
| Chromium   | ppm      | <b>12</b>   | O 12       | <br> |
| Molybdenum | ppm      | <b>O</b> <1 | O <1       | <br> |
| Nickel     | ppm      | <b>10</b>   | O 10       | <br> |
| Titanium   | ppm      | <b>8</b>    | O 7        | <br> |
| Silver     | ppm      | <b>0</b>    | O 0        | <br> |
| Manganese  | ppm      | 30          | 26         | <br> |
| Vanadium   | ppm      | 2           | 2          | <br> |
|            |          |             |            |      |

|            | PPIII | _           | _      |  |  |  |  |  |
|------------|-------|-------------|--------|--|--|--|--|--|
|            |       |             |        |  |  |  |  |  |
| ADDITIVES  |       |             |        |  |  |  |  |  |
| Calcium    | ppm   | 720         | 768    |  |  |  |  |  |
| Magnesium  | ppm   | 210         | 190    |  |  |  |  |  |
| Zinc       | ppm   | 60          | 60     |  |  |  |  |  |
| Phosphorus | ppm   | <b>1053</b> | O 1457 |  |  |  |  |  |
| Barium     | ppm   | <b>3</b>    | O 2    |  |  |  |  |  |
| Boron      | ppm   | <b>85</b>   | O 179  |  |  |  |  |  |

#### Diagnosis

The oil change at the time of sampling has been noted. We recommend an early resample to monitor this condition.Lead ppm levels are abnormal. Bearing and/or bushing wear is indicated. There is no indication of any contamination in the oil. The oil is no longer serviceable as a result of the abnormal and/or severe wear.

#### **GRAPHS**