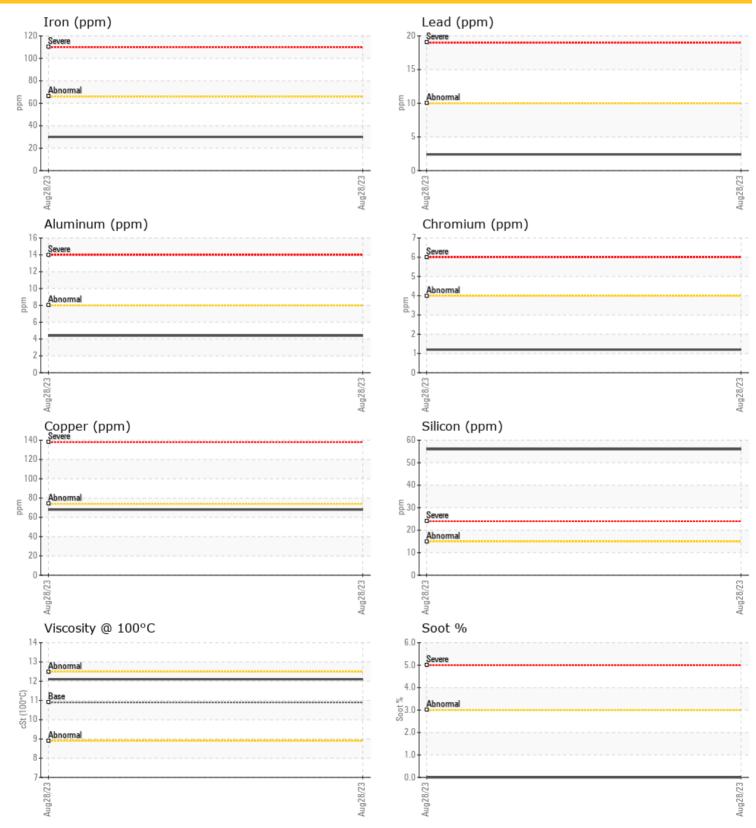

| OIL C          |  | <b>NDITION</b> |        |
|----------------|--|----------------|--------|
| Visc @ 100°C   |  | cSt            | 0 12.1 |
| Oxidation (PA) |  | %              | 165    |

Πİ.

| Soot %         | %   | 0           |  |  |  |  |
|----------------|-----|-------------|--|--|--|--|
| Nitration (PA) | %   | 88          |  |  |  |  |
| Sulfation (PA) | %   | 99          |  |  |  |  |
| Glycol         | %   | NEG         |  |  |  |  |
| Fuel           | %   | 0.4         |  |  |  |  |
| Silicon        | ppm | <b>5</b> 6  |  |  |  |  |
| Sodium         | ppm | 6           |  |  |  |  |
| Potassium      | ppm | <b>○</b> <1 |  |  |  |  |

#### WEAR METALS

| Iron       | ppm | <b>30</b>   | <br> |  |
|------------|-----|-------------|------|--|
| Copper     | ppm | <b>68</b>   | <br> |  |
| Lead       | ppm | 02          | <br> |  |
| Tin        | ppm | <b>○</b> <1 | <br> |  |
| Aluminum   | ppm | 04          | <br> |  |
| Chromium   | ppm | 01          | <br> |  |
| Molybdenum | ppm | 0 46        | <br> |  |
| Nickel     | ppm | 0           | <br> |  |
| Titanium   | ppm | <b>○</b> <1 | <br> |  |
| Silver     | ppm | 0           | <br> |  |
| Manganese  | ppm | 04          | <br> |  |
| Vanadium   | ppm | 0           | <br> |  |

#### ADDITIVES

| Calcium    | ppm | 1815  | <br> |  |
|------------|-----|-------|------|--|
| Magnesium  | ppm | 0 766 | <br> |  |
| Zinc       | ppm | 948   | <br> |  |
| Phosphorus | ppm | 0 838 | <br> |  |
| Barium     | ppm | 04    | <br> |  |
| Boron      | ppm | 071   | <br> |  |

# Diagnosis

T: F:

> No corrective action is recommended at this time. Resample at the next service interval to monitor. The fluid was not specified, however, a fluid match indicates that this fluid is (GENERIC) DIESEL ENGINE OIL SAE 30. Please confirm.Metal levels are typical for a new component breaking in. Fuel content negligible. There is no indication of any contamination in the oil. The condition of the oil is acceptable for the time in service.