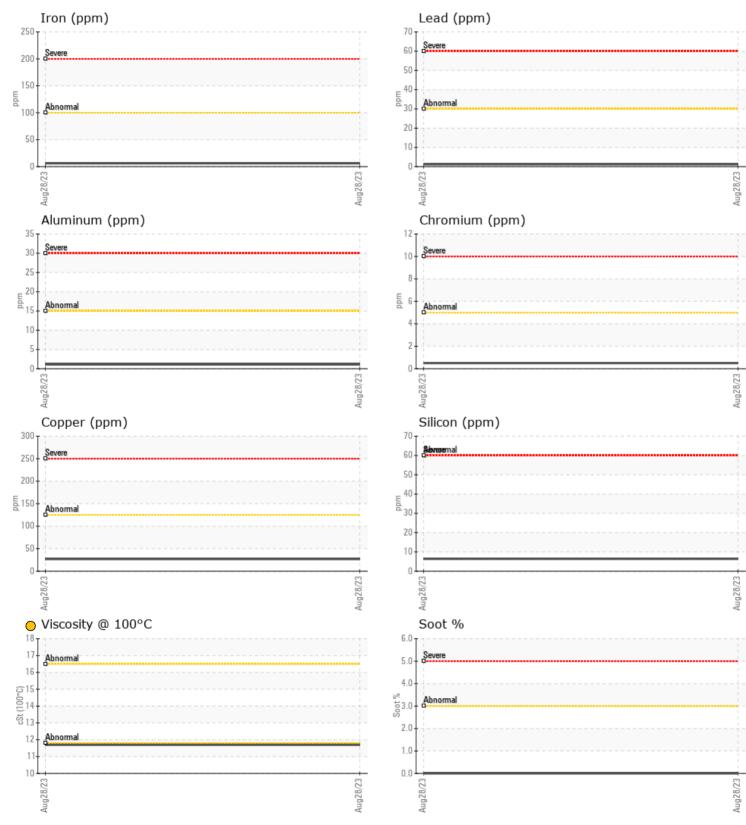

**OIL CONDITION** Visc @ 100°C

Oxidation (PA)

cSt

%

| Soot %         | %   | 0           | <br> |  |
|----------------|-----|-------------|------|--|
| Nitration (PA) | %   | 83          | <br> |  |
| Sulfation (PA) | %   | 67          | <br> |  |
| Glycol         | %   | NEG         | <br> |  |
| Fuel           | %   | 0.9         | <br> |  |
| Silicon        | ppm | 06          | <br> |  |
| Sodium         | ppm | 04          | <br> |  |
| Potassium      | ppm | <b>○</b> <1 | <br> |  |

### **WEAR METALS**

| Iron       | ppm | 6           | <br> |  |
|------------|-----|-------------|------|--|
| Copper     | ppm | 0 27        | <br> |  |
| Lead       | ppm | 01          | <br> |  |
| Tin        | ppm | <b>○</b> <1 | <br> |  |
| Aluminum   | ppm | 01          | <br> |  |
| Chromium   | ppm | <b>○</b> <1 | <br> |  |
| Molybdenum | ppm | <b>5</b> 9  | <br> |  |
| Nickel     | ppm | 0           | <br> |  |
| Titanium   | ppm | <1          | <br> |  |
| Silver     | ppm | <b>○</b> <1 | <br> |  |
| Manganese  | ppm | <b>○</b> <1 | <br> |  |
| Vanadium   | ppm | 0           | <br> |  |

### Diagnosis

No corrective action is recommended at this time. Resample at the next service interval to monitor.Metal levels are typical for a new component breaking in. Fuel content negligible. There is no indication of any contamination in the oil. Viscosity of sample indicates oil is within SAE 30 range, advise investigate. The condition of the oil is acceptable for the time in service.