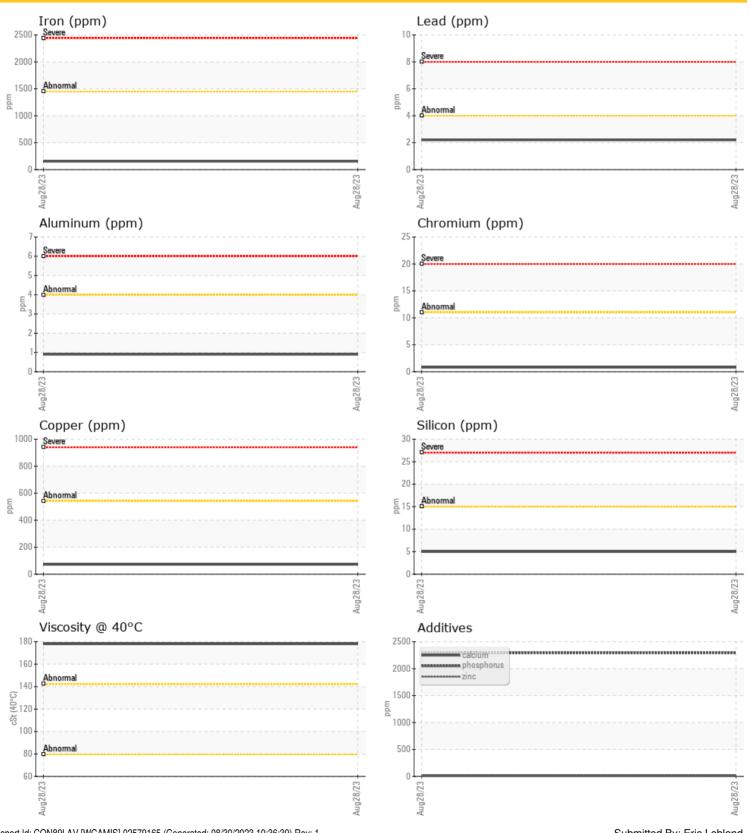

#### **GRAPHS**

| OIL CO      | NDITION |     |      |  |
|-------------|---------|-----|------|--|
| Visc @ 40°C | cSt     | 178 | <br> |  |

| CONTAMINATION |     |          |  |  |  |  |  |
|---------------|-----|----------|--|--|--|--|--|
| Silicon       | ppm | <b>5</b> |  |  |  |  |  |
| Sodium        | ppm | <b>5</b> |  |  |  |  |  |
| Potassium     | ppm | <b>1</b> |  |  |  |  |  |
|               |     |          |  |  |  |  |  |

| WEA        | R METALS |              |      |  |
|------------|----------|--------------|------|--|
| Iron       | ppm      | <b>153</b>   | <br> |  |
| Copper     | ppm      | <b>72</b>    | <br> |  |
| Lead       | ppm      | <b>2</b>     | <br> |  |
| Tin        | ppm      | <b>6</b>     | <br> |  |
| Aluminum   | ppm      | <b>()</b> <1 | <br> |  |
| Chromium   | ppm      | <b>0</b> <1  | <br> |  |
| Molybdenum | ppm      | 0            | <br> |  |
| Nickel     | ppm      | <b>()</b> <1 | <br> |  |
| Titanium   | ppm      | 0            | <br> |  |
| Silver     | ppm      | 0            | <br> |  |
| Manganese  | ppm      | 2            | <br> |  |
| Vanadium   | ppm      | 0            | <br> |  |

| ADDITIVES  |     |      |  |  |  |  |  |
|------------|-----|------|--|--|--|--|--|
| Calcium    | ppm | 18   |  |  |  |  |  |
| Magnesium  | ppm | 2    |  |  |  |  |  |
| Zinc       | ppm | 23   |  |  |  |  |  |
| Phosphorus | ppm | 2291 |  |  |  |  |  |
| Barium     | ppm | 3    |  |  |  |  |  |
| Boron      | ppm | 7    |  |  |  |  |  |