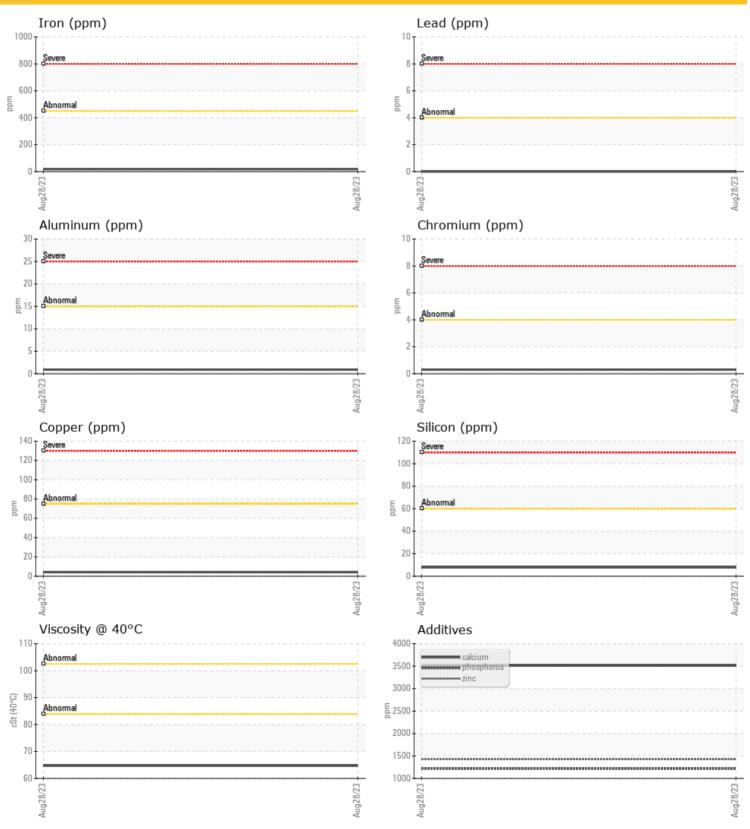

| OILCO       | <b>ONDITION</b> |      |      |  |
|-------------|-----------------|------|------|--|
| Visc @ 40°C | cSt             | 64.7 | <br> |  |
| _           |                 |      |      |  |

| CONT      | AMINATIO | ON          |      |  |
|-----------|----------|-------------|------|--|
| Silicon   | ppm      | <b>8</b>    | <br> |  |
| Sodium    | ppm      | <b>16</b>   | <br> |  |
| Potassium | ppm      | <b>0</b> <1 | <br> |  |
|           |          |             |      |  |

| WEA        | R METALS |              |      |  |
|------------|----------|--------------|------|--|
| Iron       | ppm      | <b>18</b>    | <br> |  |
| Copper     | ppm      | <b>4</b>     | <br> |  |
| Lead       | ppm      | <b>0</b>     | <br> |  |
| Tin        | ppm      | 0            | <br> |  |
| Aluminum   | ppm      | <b>()</b> <1 | <br> |  |
| Chromium   | ppm      | <b>0</b> <1  | <br> |  |
| Molybdenum | ppm      | <1           | <br> |  |
| Nickel     | ppm      | <b>0</b> <1  | <br> |  |
| Titanium   | ppm      | 0            | <br> |  |
| Silver     | ppm      | 0            | <br> |  |
| Manganese  | ppm      | 4            | <br> |  |
| Vanadium   | ppm      | 0            | <br> |  |

| ADD ADD    | <b>ITIVES</b> |      |      |  |
|------------|---------------|------|------|--|
| Calcium    | ppm           | 3511 | <br> |  |
| Magnesium  | ppm           | 10   | <br> |  |
| Zinc       | ppm           | 1423 | <br> |  |
| Phosphorus | ppm           | 1218 | <br> |  |
| Barium     | ppm           | <1   | <br> |  |
| Boron      | ppm           | 106  | <br> |  |

### **GRAPHS**