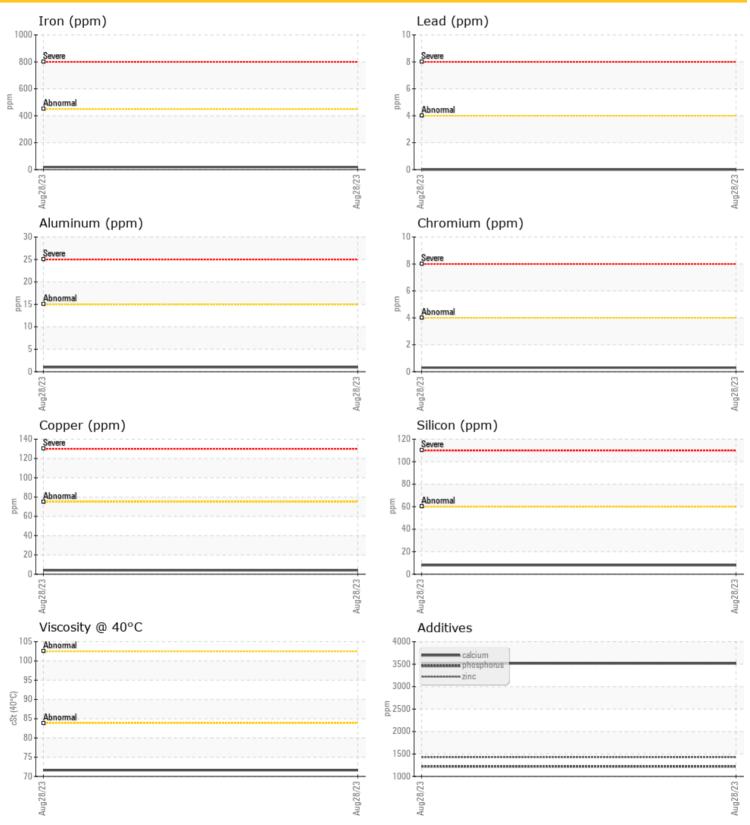

|          | OIL CC | NDITION |      |      |  |
|----------|--------|---------|------|------|--|
| Visc @ 4 | 40°C   | cSt     | 71.6 | <br> |  |

| CONT      | AMINATIO | DN          |      |  |
|-----------|----------|-------------|------|--|
| Silicon   | ppm      | <b>8</b>    | <br> |  |
| Sodium    | ppm      | <b>16</b>   | <br> |  |
| Potassium | ppm      | <b>0</b> <1 | <br> |  |
|           |          |             |      |  |

| WEA        | R METAL | 5           |      |  |
|------------|---------|-------------|------|--|
| Iron       | ppm     | <b>19</b>   | <br> |  |
| Copper     | ppm     | <b>4</b>    | <br> |  |
| Lead       | ppm     | <b>0</b>    | <br> |  |
| Tin        | ppm     | 0           | <br> |  |
| Aluminum   | ppm     | <b>1</b>    | <br> |  |
| Chromium   | ppm     | <b>0</b> <1 | <br> |  |
| Molybdenum | ppm     | 0           | <br> |  |
| Nickel     | ppm     | <b>O</b> <1 | <br> |  |
| Titanium   | ppm     | 0           | <br> |  |
| Silver     | ppm     | 0           | <br> |  |
| Manganese  | ppm     | 4           | <br> |  |
| Vanadium   | ppm     | 0           | <br> |  |
|            |         |             |      |  |

| ADDITIVES  |     |      |  |  |  |  |
|------------|-----|------|--|--|--|--|
| Calcium    | ppm | 3516 |  |  |  |  |
| Magnesium  | ppm | 10   |  |  |  |  |
| Zinc       | ppm | 1425 |  |  |  |  |
| Phosphorus | ppm | 1222 |  |  |  |  |
| Barium     | ppm | <1   |  |  |  |  |
| Boron      | ppm | 106  |  |  |  |  |

### **GRAPHS**