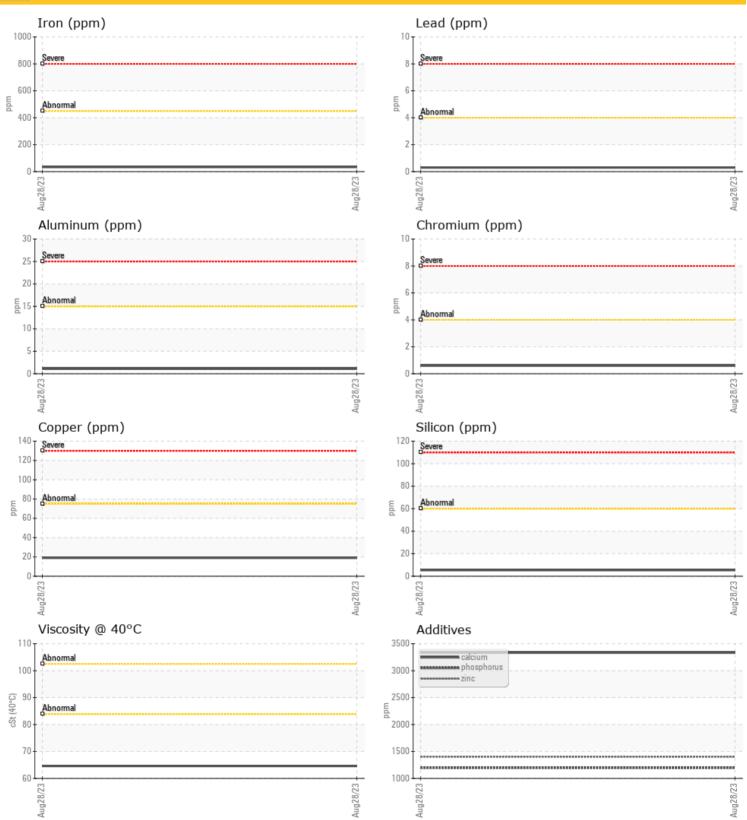

| OIL         | ONDITIO | N    |      |  |
|-------------|---------|------|------|--|
| Visc @ 40°C | cSt     | 64.6 | <br> |  |
|             |         |      |      |  |

| CONT      | AMINATIO | ON          |      |  |
|-----------|----------|-------------|------|--|
| Silicon   | ppm      | <b>5</b>    | <br> |  |
| Sodium    | ppm      | <b>18</b>   | <br> |  |
| Potassium | ppm      | <b>0</b> <1 | <br> |  |
|           |          |             |      |  |

| WEA        | R METALS |              |      |  |
|------------|----------|--------------|------|--|
| Iron       | ppm      | <b>34</b>    | <br> |  |
| Copper     | ppm      | <b>19</b>    | <br> |  |
| Lead       | ppm      | <b>()</b> <1 | <br> |  |
| Tin        | ppm      | <1           | <br> |  |
| Aluminum   | ppm      | <b>1</b>     | <br> |  |
| Chromium   | ppm      | <b>0</b> <1  | <br> |  |
| Molybdenum | ppm      | <1           | <br> |  |
| Nickel     | ppm      | <b>()</b> <1 | <br> |  |
| Titanium   | ppm      | 0            | <br> |  |
| Silver     | ppm      | 0            | <br> |  |
| Manganese  | ppm      | <1           | <br> |  |
| Vanadium   | ppm      | 0            | <br> |  |

| ADD        | ITIVES |      |      |  |
|------------|--------|------|------|--|
| Calcium    | ppm    | 3334 | <br> |  |
| Magnesium  | ppm    | 9    | <br> |  |
| Zinc       | ppm    | 1401 | <br> |  |
| Phosphorus | ppm    | 1197 | <br> |  |
| Barium     | ppm    | 2    | <br> |  |
| Boron      | ppm    | 99   | <br> |  |

### **GRAPHS**