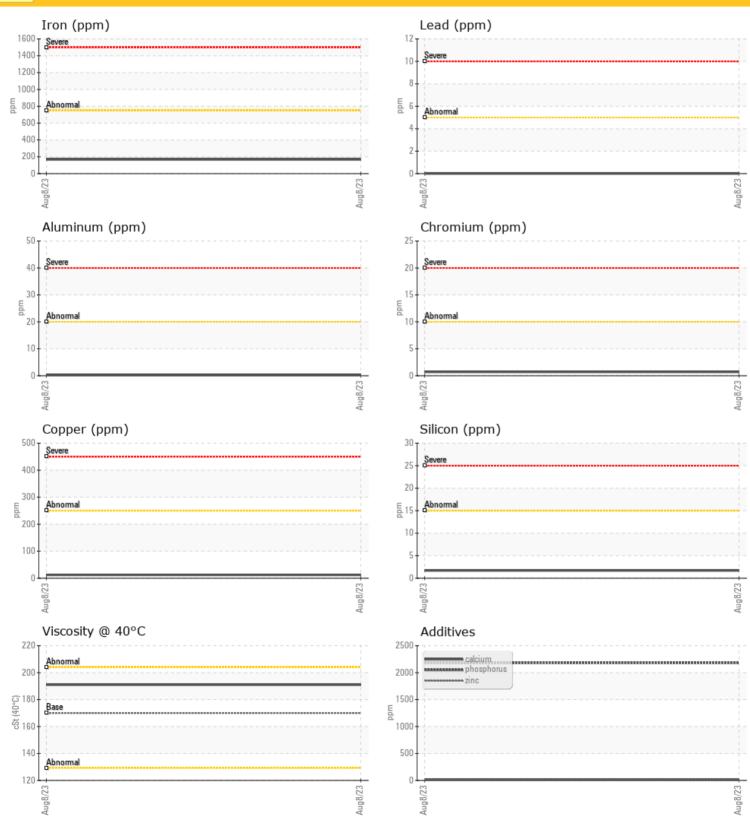

## **GRAPHS**

| CONTAMINATION |     |          |  |  |  |  |
|---------------|-----|----------|--|--|--|--|
| Silicon       | ppm | <b>2</b> |  |  |  |  |
| Sodium        | ppm | <b>2</b> |  |  |  |  |
| Potassium     | ppm | <b>0</b> |  |  |  |  |

| WEA        | R METALS | 5           |      |  |
|------------|----------|-------------|------|--|
| Iron       | ppm      | <b>168</b>  | <br> |  |
| Copper     | ppm      | <b>12</b>   | <br> |  |
| Lead       | ppm      | <b>0</b>    | <br> |  |
| Tin        | ppm      | <b>0</b>    | <br> |  |
| Aluminum   | ppm      | <b>0</b> <1 | <br> |  |
| Chromium   | ppm      | <b>0</b> <1 | <br> |  |
| Molybdenum | ppm      | <b>0</b>    | <br> |  |
| Nickel     | ppm      | <b>0</b> <1 | <br> |  |
| Titanium   | ppm      | 0           | <br> |  |
| Silver     | ppm      | 0           | <br> |  |
| Manganese  | ppm      | <b>1</b>    | <br> |  |
| Vanadium   | ppm      | 0           | <br> |  |
|            |          |             |      |  |

### ADDITIVES

| - ADDITIVES |     |             |  |  |  |
|-------------|-----|-------------|--|--|--|
| Calcium     | ppm | <b>12</b>   |  |  |  |
| Magnesium   | ppm | <b>1</b>    |  |  |  |
| Zinc        | ppm | <b>25</b>   |  |  |  |
| Phosphorus  | ppm | <b>2182</b> |  |  |  |
| Barium      | ppm | <b>1</b>    |  |  |  |
| Boron       | ppm | <b>3</b>    |  |  |  |

| 5                 |     |             |  |  |  |  |
|-------------------|-----|-------------|--|--|--|--|
| SAMPLEINFORMATION |     |             |  |  |  |  |
| Sample Number     |     | LH0260723   |  |  |  |  |
| Sample Date       |     | 08 Aug 2023 |  |  |  |  |
| Machine Hours     |     | 997         |  |  |  |  |
| Oil Hours         |     | 0           |  |  |  |  |
| Oil Changed       |     | Changed     |  |  |  |  |
| Sample Status     |     | NORMAL      |  |  |  |  |
|                   |     |             |  |  |  |  |
| OIL CONDITION     |     |             |  |  |  |  |
| Visc @ 40°C       | cSt | <b>191</b>  |  |  |  |  |