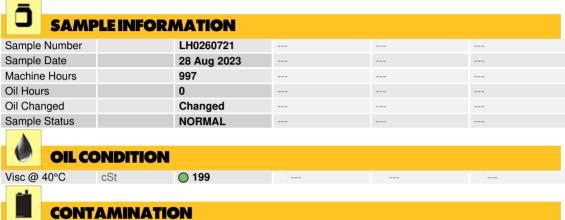

### 54868 - Right Final Drive

Sample No: LH0260721

Oil Type: LIEBHERR GEAR BASIC 90 LS

| CONTAMINATION |     |            |  |  |  |  |  |  |  |
|---------------|-----|------------|--|--|--|--|--|--|--|
| Silicon       | ppm | <b>999</b> |  |  |  |  |  |  |  |
| Sodium        | ppm | <b>49</b>  |  |  |  |  |  |  |  |
| Potassium     | ppm | <b>97</b>  |  |  |  |  |  |  |  |
|               |     |            |  |  |  |  |  |  |  |

| WEA        | IR METAL | S            |      |  |
|------------|----------|--------------|------|--|
| PQ         |          | <b>993</b>   | <br> |  |
| Iron       | ppm      | <b>1428</b>  | <br> |  |
| Copper     | ppm      | <b></b> <1   | <br> |  |
| Lead       | ppm      | <b>()</b> <1 | <br> |  |
| Tin        | ppm      | <b>0</b>     | <br> |  |
| Aluminum   | ppm      | 269          | <br> |  |
| Chromium   | ppm      | <b>21</b>    | <br> |  |
| Molybdenum | ppm      | <b>1</b>     | <br> |  |
| Nickel     | ppm      | <b>5</b>     | <br> |  |
| Titanium   | ppm      | 17           | <br> |  |
| Silver     | ppm      | 0            | <br> |  |
| Manganese  | ppm      | <b>16</b>    | <br> |  |
| Vanadium   | ppm      | <1           | <br> |  |
|            |          |              |      |  |

| Vanadium   | ppm  | <1          |  |  |  |  |  |  |  |
|------------|------|-------------|--|--|--|--|--|--|--|
| ADDITIVES  |      |             |  |  |  |  |  |  |  |
|            | IVES |             |  |  |  |  |  |  |  |
| Calcium    | ppm  | 574         |  |  |  |  |  |  |  |
| Magnesium  | ppm  | 76          |  |  |  |  |  |  |  |
| Zinc       | ppm  | <b>15</b>   |  |  |  |  |  |  |  |
| Phosphorus | ppm  | <b>2105</b> |  |  |  |  |  |  |  |
| Barium     | ppm  | <b>5</b>    |  |  |  |  |  |  |  |
| Boron      | ppm  | <b>5</b>    |  |  |  |  |  |  |  |

#### Diagnosis

The oil change at the time of sampling has been noted. Resample at the next service interval to monitor. Metal levels are typical for a new component breaking in. There is no indication of any contamination in the oil. The condition of the oil is acceptable for the time in service.