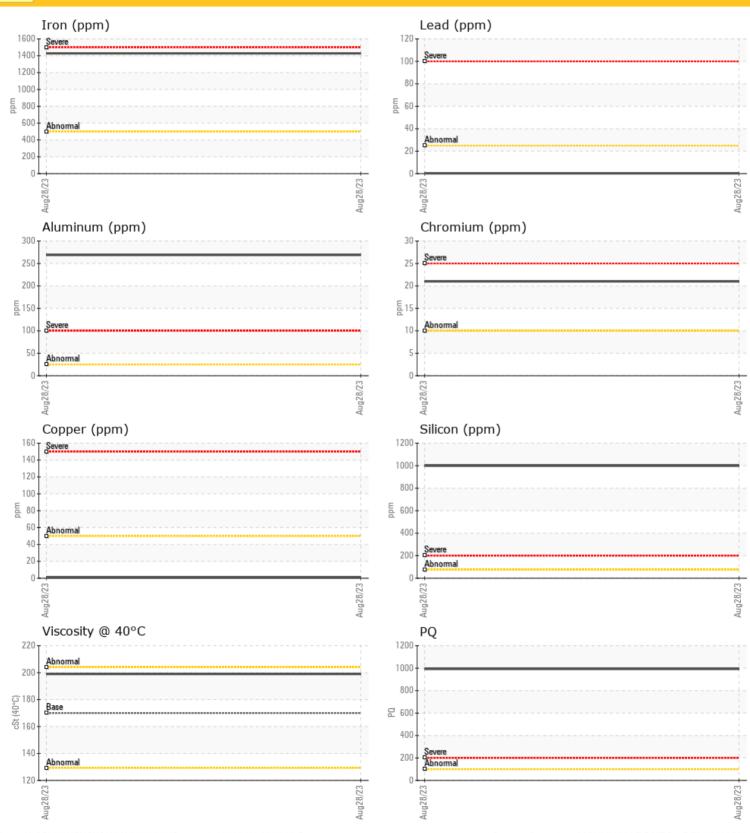

| WEA        | IR METAL | S            |      |  |
|------------|----------|--------------|------|--|
| PQ         |          | <b>993</b>   | <br> |  |
| Iron       | ppm      | <b>1428</b>  | <br> |  |
| Copper     | ppm      | <b></b> <1   | <br> |  |
| Lead       | ppm      | <b>()</b> <1 | <br> |  |
| Tin        | ppm      | <b>0</b>     | <br> |  |
| Aluminum   | ppm      | 269          | <br> |  |
| Chromium   | ppm      | <b>21</b>    | <br> |  |
| Molybdenum | ppm      | <b>1</b>     | <br> |  |
| Nickel     | ppm      | <b>5</b>     | <br> |  |
| Titanium   | ppm      | 17           | <br> |  |
| Silver     | ppm      | 0            | <br> |  |
| Manganese  | ppm      | <b>16</b>    | <br> |  |
| Vanadium   | ppm      | <1           | <br> |  |
|            |          |              |      |  |

| Vanadium   | ppm  | <1          |  |  |  |  |  |  |  |
|------------|------|-------------|--|--|--|--|--|--|--|
| ADDITIVES  |      |             |  |  |  |  |  |  |  |
|            | IVES |             |  |  |  |  |  |  |  |
| Calcium    | ppm  | 574         |  |  |  |  |  |  |  |
| Magnesium  | ppm  | 76          |  |  |  |  |  |  |  |
| Zinc       | ppm  | <b>15</b>   |  |  |  |  |  |  |  |
| Phosphorus | ppm  | <b>2105</b> |  |  |  |  |  |  |  |
| Barium     | ppm  | <b>5</b>    |  |  |  |  |  |  |  |
| Boron      | ppm  | <b>5</b>    |  |  |  |  |  |  |  |

#### Diagnosis

The oil change at the time of sampling has been noted. Resample at the next service interval to monitor. Metal levels are typical for a new component breaking in. There is no indication of any contamination in the oil. The condition of the oil is acceptable for the time in service.

#### **GRAPHS**