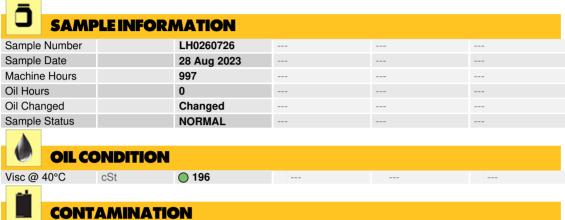

### 54868 - Left Final Drive

Sample No: LH0260726

Oil Type: LIEBHERR GEAR BASIC 90 LS

| CONT      | <b>FAMINATION</b> | ON         |      |  |
|-----------|-------------------|------------|------|--|
| Silicon   | ppm               | <b>317</b> | <br> |  |
| Sodium    | ppm               | <b>16</b>  | <br> |  |
| Potassium | ppm               | <b>32</b>  | <br> |  |
|           |                   |            |      |  |
| 30/       |                   |            |      |  |

| WEAI       | RMETALS |              |      |  |
|------------|---------|--------------|------|--|
| Iron       | ppm     | <b>498</b>   | <br> |  |
| Copper     | ppm     | <b>0</b> <1  | <br> |  |
| Lead       | ppm     | <b>0</b>     | <br> |  |
| Tin        | ppm     | <b>0</b>     | <br> |  |
| Aluminum   | ppm     | <b>86</b>    | <br> |  |
| Chromium   | ppm     | <b>8</b>     | <br> |  |
| Molybdenum | ppm     | <b>()</b> <1 | <br> |  |
| Nickel     | ppm     | <b>2</b>     | <br> |  |
| Titanium   | ppm     | 6            | <br> |  |
| Silver     | ppm     | 0            | <br> |  |
| Manganese  | ppm     | <b>6</b>     | <br> |  |
| Vanadium   | ppm     | <1           | <br> |  |

| ADDITIVES  |     |             |  |  |  |  |  |
|------------|-----|-------------|--|--|--|--|--|
| Calcium    | ppm | <b>230</b>  |  |  |  |  |  |
| Magnesium  | ppm | <b>30</b>   |  |  |  |  |  |
| Zinc       | ppm | <b>10</b>   |  |  |  |  |  |
| Phosphorus | ppm | <b>2218</b> |  |  |  |  |  |
| Barium     | ppm | <b>2</b>    |  |  |  |  |  |
| Boron      | ppm | <b>2</b>    |  |  |  |  |  |

#### Diagnosis

The oil change at the time of sampling has been noted. Resample at the next service interval to monitor. Metal levels are typical for a new component breaking in. There is no indication of any contamination in the oil. The condition of the oil is acceptable for the time in service.