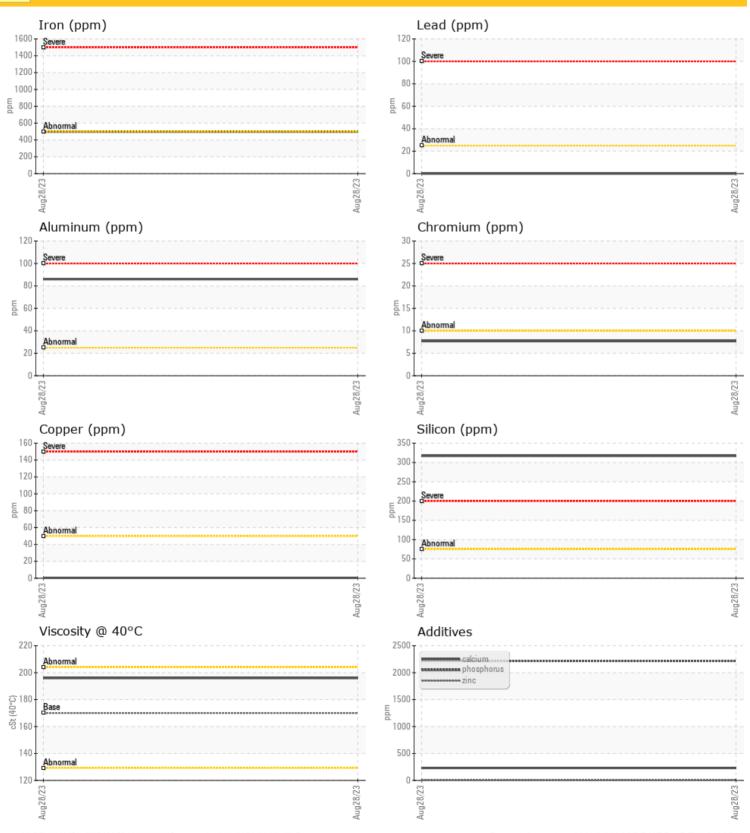

### 54868 - Left Final Drive

Sample No: LH0260726

Oil Type: LIEBHERR GEAR BASIC 90 LS

| CONT      | <b>FAMINATION</b> | ON         |      |  |
|-----------|-------------------|------------|------|--|
| Silicon   | ppm               | <b>317</b> | <br> |  |
| Sodium    | ppm               | <b>16</b>  | <br> |  |
| Potassium | ppm               | <b>32</b>  | <br> |  |
|           |                   |            |      |  |
| 30/       |                   |            |      |  |

| WEAI       | RMETALS |              |      |  |
|------------|---------|--------------|------|--|
| Iron       | ppm     | <b>498</b>   | <br> |  |
| Copper     | ppm     | <b>0</b> <1  | <br> |  |
| Lead       | ppm     | <b>0</b>     | <br> |  |
| Tin        | ppm     | <b>0</b>     | <br> |  |
| Aluminum   | ppm     | <b>86</b>    | <br> |  |
| Chromium   | ppm     | <b>8</b>     | <br> |  |
| Molybdenum | ppm     | <b>()</b> <1 | <br> |  |
| Nickel     | ppm     | <b>2</b>     | <br> |  |
| Titanium   | ppm     | 6            | <br> |  |
| Silver     | ppm     | 0            | <br> |  |
| Manganese  | ppm     | <b>6</b>     | <br> |  |
| Vanadium   | ppm     | <1           | <br> |  |

| ADDITIVES  |     |             |  |  |  |  |  |
|------------|-----|-------------|--|--|--|--|--|
| Calcium    | ppm | <b>230</b>  |  |  |  |  |  |
| Magnesium  | ppm | <b>30</b>   |  |  |  |  |  |
| Zinc       | ppm | <b>10</b>   |  |  |  |  |  |
| Phosphorus | ppm | <b>2218</b> |  |  |  |  |  |
| Barium     | ppm | <b>2</b>    |  |  |  |  |  |
| Boron      | ppm | <b>2</b>    |  |  |  |  |  |

#### Diagnosis

The oil change at the time of sampling has been noted. Resample at the next service interval to monitor. Metal levels are typical for a new component breaking in. There is no indication of any contamination in the oil. The condition of the oil is acceptable for the time in service.

#### **GRAPHS**