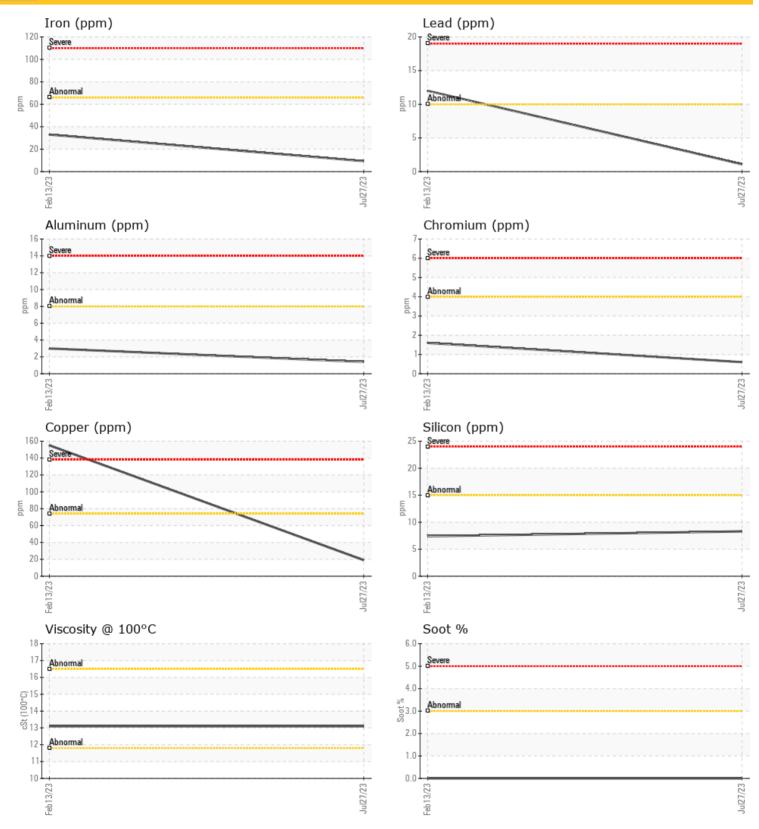

## SAMPLE INFORMATION

| Sample Number  |     | LH0260668   | LH0226442   |  |  |  |
|----------------|-----|-------------|-------------|--|--|--|
| Sample Date    |     | 27 Jul 2023 | 13 Feb 2023 |  |  |  |
| Machine Hours  |     | 3963        | 2833        |  |  |  |
| Oil Hours      |     | 0           | 0           |  |  |  |
| Oil Changed    |     | Changed     | Changed     |  |  |  |
| Sample Status  |     | NORMAL      | ABNORMAL    |  |  |  |
|                |     |             |             |  |  |  |
|                |     |             |             |  |  |  |
| Visc @ 100°C   | cSt | 0 13.1      | 0 13.1      |  |  |  |
| Oxidation (PA) | %   | 93          | 211         |  |  |  |
|                |     |             |             |  |  |  |

| CON            | TAMIN | ΔΤΙΟΝ        |              |      |
|----------------|-------|--------------|--------------|------|
| Soot %         | %     | 0            | $\bigcirc 0$ | <br> |
| Nitration (PA) | %     | 88           | 143          | <br> |
| Sulfation (PA) | %     | 68           | 108          | <br> |
| Glycol         | %     | NEG          | 0.0          | <br> |
| Fuel           | %     | <1.0         | <1.0         | <br> |
| Silicon        | ppm   | 08           | 07           | <br> |
| Sodium         | ppm   | 0 2          | 0 4          | <br> |
| Potassium      | ppm   | <b>()</b> <1 | 0 2          | <br> |

### WEAR METALS

| Iron       | ppm | 0 9         | 33    | <br> |
|------------|-----|-------------|-------|------|
| Copper     | ppm | <b>0</b> 19 | 0 155 | <br> |
| Lead       | ppm | 01          | 0 12  | <br> |
| Tin        | ppm | <b>○</b> <1 | 2     | <br> |
| Aluminum   | ppm | 01          | 3     | <br> |
| Chromium   | ppm | <b>○</b> <1 | 0 2   | <br> |
| Molybdenum | ppm | 66          | 0 60  | <br> |
| Nickel     | ppm | 0 (         | 0     | <br> |
| Titanium   | ppm | 0           | <1    | <br> |
| Silver     | ppm | 0 (         | 0     | <br> |
| Manganese  | ppm | <b>○</b> <1 | 0 1   | <br> |
| Vanadium   | ppm | 0           | 0     | <br> |

#### Diagnosis

Resample at the next service interval to monitor.All component wear rates are normal. There is no indication of any contamination in the oil. The condition of the oil is acceptable for the time in service.