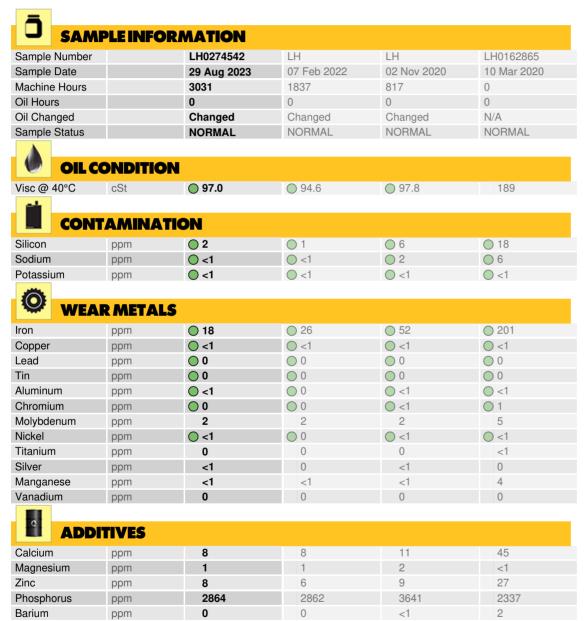

### LIEBHERR L526 051780-1558 - Front Differential

Sample No: LH0274542
Oil Type: NOT GIVEN

#### Diagnosis

Resample at the next service interval to monitor. Please specify the brand, type, and viscosity of the oil on your next sample. All component wear rates are normal. There is no indication of any contamination in the oil. The condition of the oil is acceptable for the time in service.

Depot:GRE224WOOUnique No:5632519Signed:Wes DavisReport Date:30 Aug 2023

289

ppm

Boron