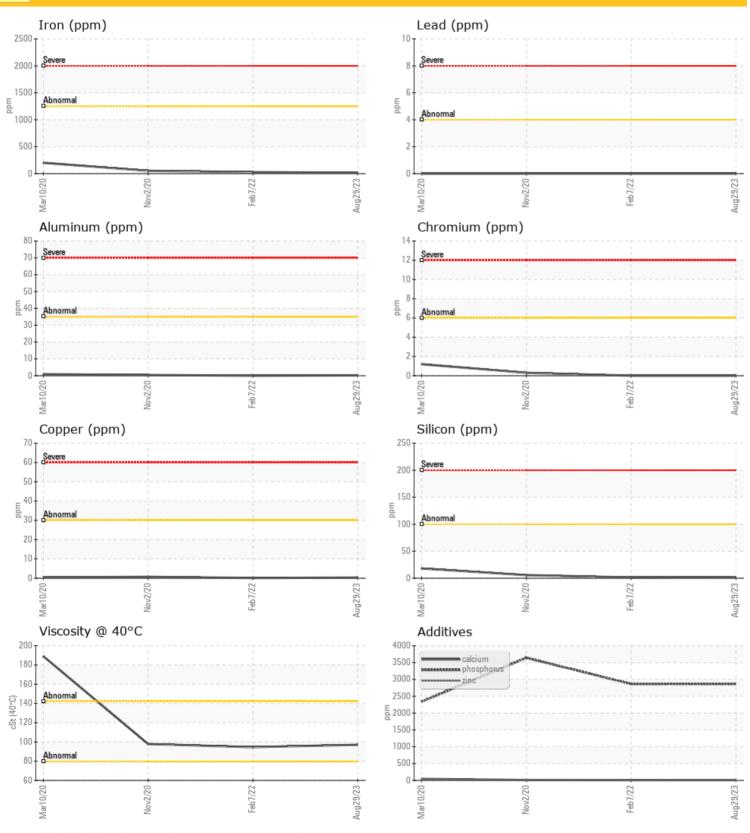

# LIEBHERR

CONSTRUCTION EQUIPMENT

### LIEBHERR L526 051780-1558 - Front Differential

Sample No: LH0274542
Oil Type: NOT GIVEN





#### **GREEN METALS CANADA**

224 BEARDS LANE WOODSTOCK, ON CA N4S 7W3 Contact: Jamie Depotie jdepotie@gmcan.ca T: (519)539-1313

F: (519)539-5130

#### Diagnosis

Resample at the next service interval to monitor. Please specify the brand, type, and viscosity of the oil on your next sample. All component wear rates are normal. There is no indication of any contamination in the oil. The condition of the oil is acceptable for the time in service.

Depot:GRE224WOOUnique No:5632519Signed:Wes DavisReport Date:30 Aug 2023

289

ppm

Boron

# LIEBHERR

CONSTRUCTION EQUIPMENT





### **GRAPHS**