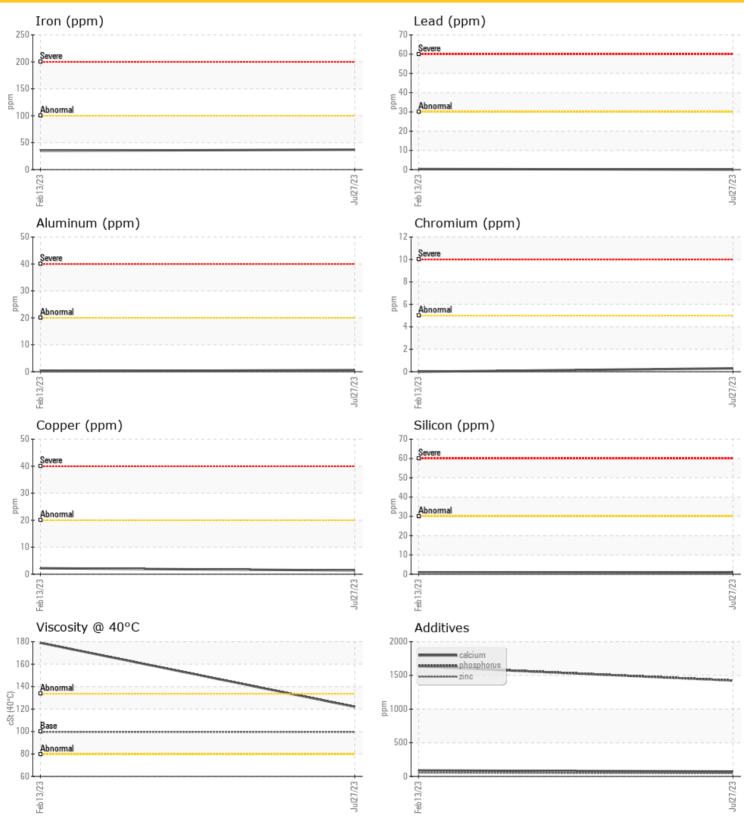

ppm

ppm

ppm

| =             |                 |             |             |  |  |  |  |  |  |
|---------------|-----------------|-------------|-------------|--|--|--|--|--|--|
| SAN           | <b>IPLE INF</b> | ORMATION    |             |  |  |  |  |  |  |
| Sample Number |                 | LH0234180   | LH0226444   |  |  |  |  |  |  |
| Sample Date   |                 | 27 Jul 2023 | 13 Feb 2023 |  |  |  |  |  |  |
| Machine Hours |                 | 3963        | 2833        |  |  |  |  |  |  |
| Oil Hours     |                 | 0           | 0           |  |  |  |  |  |  |
| Oil Changed   |                 | Changed     | Changed     |  |  |  |  |  |  |
| Sample Status |                 | NORMAL      | NORMAL      |  |  |  |  |  |  |
|               |                 |             |             |  |  |  |  |  |  |
| OIL           | ONDITION        | ON          |             |  |  |  |  |  |  |
| Visc @ 40°C   | cSt             | <b>122</b>  | O 179       |  |  |  |  |  |  |
| - 1 min       |                 |             |             |  |  |  |  |  |  |
| CONTAMINATION |                 |             |             |  |  |  |  |  |  |
| Silicon       | ppm             | <b>1</b>    | O <1        |  |  |  |  |  |  |
| Sodium        | ppm             | <b>4</b>    | O 6         |  |  |  |  |  |  |
| Potassium     | ppm             | <b>2</b>    | O 2         |  |  |  |  |  |  |
|               |                 |             |             |  |  |  |  |  |  |
| WEA           | AR META         | LS          |             |  |  |  |  |  |  |
| Iron          | ppm             | <b>37</b>   | <b>35</b>   |  |  |  |  |  |  |
| Copper        | ppm             | <b>1</b>    | 0 2         |  |  |  |  |  |  |
| Lead          | ppm             | <b>0</b>    | O <1        |  |  |  |  |  |  |
|               |                 | _           |             |  |  |  |  |  |  |

| Vanadium   | ppm | 0           | 0         |  |  |  |  |  |  |  |
|------------|-----|-------------|-----------|--|--|--|--|--|--|--|
|            |     |             |           |  |  |  |  |  |  |  |
| ADDITIVES  |     |             |           |  |  |  |  |  |  |  |
| Calcium    | ppm | <b>73</b>   | ○ 89      |  |  |  |  |  |  |  |
| Magnesium  | ppm | <b>4</b>    | <b>3</b>  |  |  |  |  |  |  |  |
| Zinc       | ppm | <b>47</b>   | <b>55</b> |  |  |  |  |  |  |  |
| Phosphorus | ppm | <b>1423</b> | O 1634    |  |  |  |  |  |  |  |
| Barium     | ppm | <b>0</b>    | O 0       |  |  |  |  |  |  |  |
| Boron      | ppm | <b>161</b>  | 0 1       |  |  |  |  |  |  |  |

#### **GRAPHS**