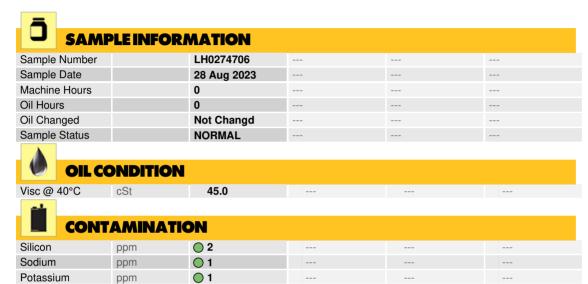

## LIEBHERR R934C 25286 - Splitter Box

Sample No: LH0274706 Oil Type: **SAE 75W90** 

| (O)        |         |              |      |  |
|------------|---------|--------------|------|--|
| WEA        | AR META | LS           |      |  |
| Iron       | ppm     | <b>13</b>    | <br> |  |
| Copper     | ppm     | <b>2</b>     | <br> |  |
| Lead       | ppm     | <b>○</b> <1  | <br> |  |
| Tin        | ppm     | <b>0</b>     | <br> |  |
| Aluminum   | ppm     | <b>○</b> <1  | <br> |  |
| Chromium   | ppm     | <b>2</b>     | <br> |  |
| Molybdenum | ppm     | <b>()</b> <1 | <br> |  |
| Nickel     | ppm     | <b>0</b>     | <br> |  |
| Titanium   | ppm     | <b>0</b>     | <br> |  |
| Silver     | ppm     | 0            | <br> |  |
| Manganese  | ppm     | <b>()</b> <1 | <br> |  |
| Vanadium   | ppm     | 0            | <br> |  |
| -          |         |              |      |  |

| ADDITIVES  |     |            |  |  |  |  |  |  |  |
|------------|-----|------------|--|--|--|--|--|--|--|
| Calcium    | ppm | 47         |  |  |  |  |  |  |  |
| Magnesium  | ppm | <b>5</b>   |  |  |  |  |  |  |  |
| Zinc       | ppm | <b>363</b> |  |  |  |  |  |  |  |
| Phosphorus | ppm | 717        |  |  |  |  |  |  |  |
| Barium     | ppm | <b>0</b>   |  |  |  |  |  |  |  |
| Boron      | ppm | <b>89</b>  |  |  |  |  |  |  |  |