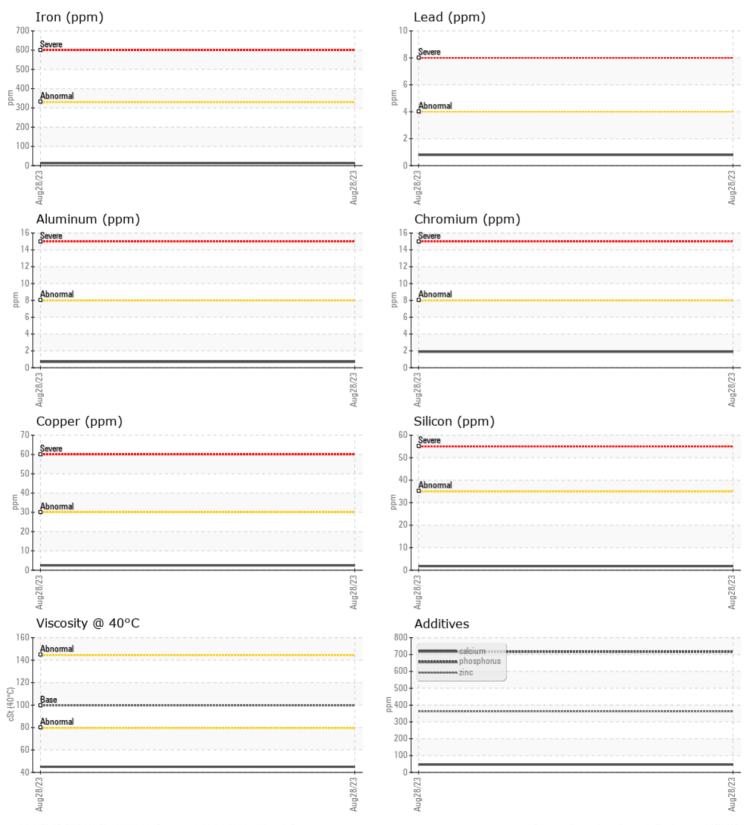

|  |  |  |  |  |  |
| Magnesium  | ppm | <b>5</b>   |  |  |  |  |  |  |  |
| Zinc       | ppm | <b>363</b> |  |  |  |  |  |  |  |
| Phosphorus | ppm | 717        |  |  |  |  |  |  |  |
| Barium     | ppm | <b>0</b>   |  |  |  |  |  |  |  |
| Boron      | ppm | <b>89</b>  |  |  |  |  |  |  |  |





#### LIEBHERR CANADA LTD.

1015 SUTTON DRIVE BURLINGTON, ON

CA L7L 5Z8

Contact: Joseph Rodgers joseph.rodgers@liebherr.com

T: (905)319-9222 F: (905)319-6622

#### Diagnosis

Resample at the next service interval to monitor.All component wear rates are normal. There is no indication of any contamination in the oil. The condition of the oil is acceptable for the time in service.

Depot: LIEMIS **Unique No:** 5632804 Wes Davis Signed: Report Date: 31 Aug 2023

# LIEBHERR







### **GRAPHS**