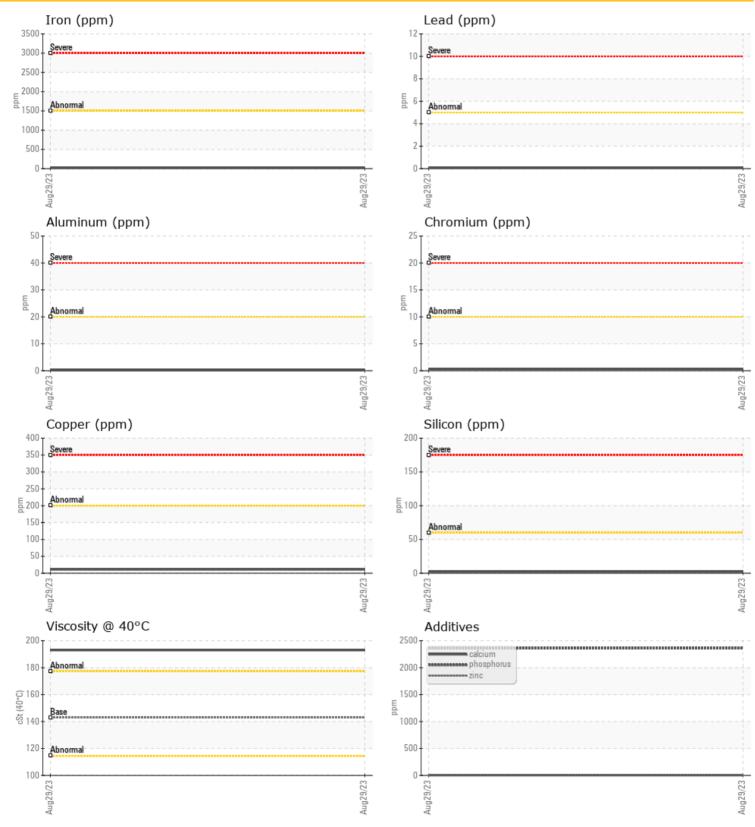

## **OIL CONDITION**

Visc @ 40°C

## cSt 🔘 193

| Silicon   | ppm | <b>2</b>    |  |  |  |
|-----------|-----|-------------|--|--|--|
| Sodium    | ppm | 02          |  |  |  |
| Potassium | ppm | <b>○</b> <1 |  |  |  |

| Ä          |          |             |      |  |
|------------|----------|-------------|------|--|
|            | AR METAL | S           |      |  |
| Iron       | ppm      | 29          | <br> |  |
| Copper     | ppm      | 0 11        | <br> |  |
| Lead       | ppm      | <b>○</b> <1 | <br> |  |
| Tin        | ppm      | <b>○</b> <1 | <br> |  |
| Aluminum   | ppm      | <b>○</b> <1 | <br> |  |
| Chromium   | ppm      | <b>○</b> <1 | <br> |  |
| Molybdenum | ppm      | 0           | <br> |  |
| Nickel     | ppm      | <b>○</b> <1 | <br> |  |
| Titanium   | ppm      | 0           | <br> |  |
| Silver     | ppm      | 0           | <br> |  |
| Manganese  | ppm      | 0 5         | <br> |  |
| Vanadium   | ppm      | 0           | <br> |  |

### **ADDITIVES**

| Calcium    | ppm | <b>3</b>    | <br> |  |
|------------|-----|-------------|------|--|
| Magnesium  | ppm | <b>○</b> <1 | <br> |  |
| Zinc       | ppm | 8           | <br> |  |
| Phosphorus | ppm | <b>2360</b> | <br> |  |
| Barium     | ppm | 0           | <br> |  |
| Boron      | ppm | <b>○</b> <1 | <br> |  |