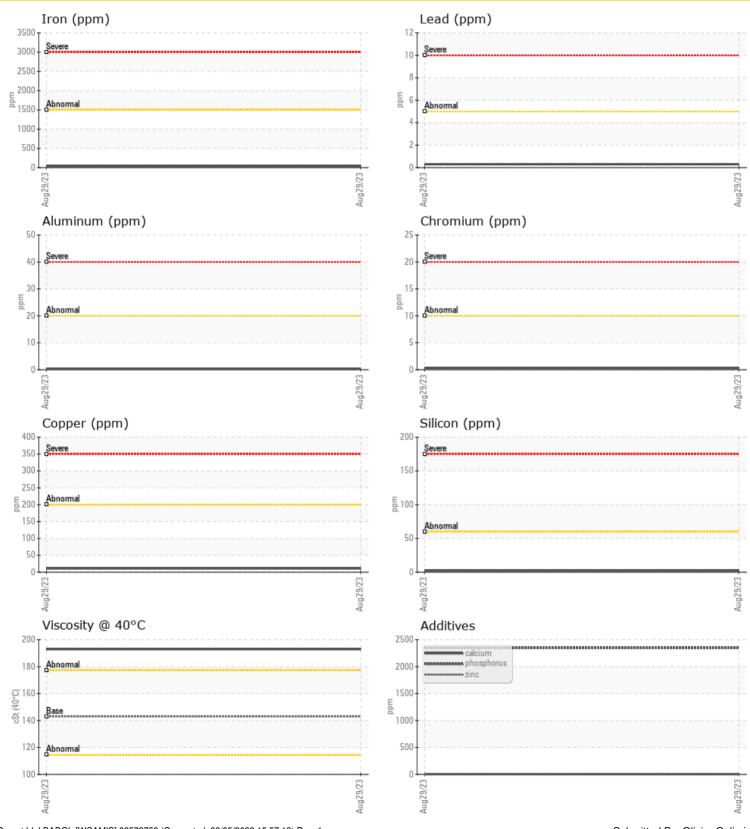

### LIEBHERR L586 064593-1761 - Front Differential

Sample No: LH

Oil Type: GEAR OIL SAE 80W90

| _                 |                 |                                    |  |  |  |
|-------------------|-----------------|------------------------------------|--|--|--|
| SAMPLEINFORMATION |                 |                                    |  |  |  |
|                   |                 |                                    |  |  |  |
| Sample Number     |                 | LH                                 |  |  |  |
| Sample Date       |                 | 29 Aug 2023                        |  |  |  |
| Machine Hours     |                 | 998                                |  |  |  |
| Oil Hours         |                 | 0                                  |  |  |  |
| Oil Changed       |                 | Not Changd                         |  |  |  |
| Sample Status     |                 | NORMAL                             |  |  |  |
|                   |                 |                                    |  |  |  |
| OIL CO            | <b>ONDITION</b> |                                    |  |  |  |
| Visc @ 40°C       | cSt             | <b>193</b>                         |  |  |  |
| 7130 @ 40 O       | 001             | 0 100                              |  |  |  |
|                   |                 |                                    |  |  |  |
| CONT              | AMINATIO        | DN                                 |  |  |  |
| Silicon           | ppm             | <b>2</b>                           |  |  |  |
| Sodium            | ppm             | <b>2</b>                           |  |  |  |
| Potassium         | ppm             | <b>0</b>                           |  |  |  |
| -                 |                 |                                    |  |  |  |
| WEAR METALS       |                 |                                    |  |  |  |
|                   |                 | -                                  |  |  |  |
| Iron              | ppm             | <b>33</b>                          |  |  |  |
| Copper            | ppm             | O 11                               |  |  |  |
| Lead              | ppm             | <b>0</b> <1                        |  |  |  |
| Tin               | ppm             | <b>0</b> <1                        |  |  |  |
| Aluminum          | ppm             | <b>0</b> <1                        |  |  |  |
| Chromium          | ppm             | <b>()</b> <1                       |  |  |  |
| Molybdenum        | ppm             | <b>0</b>                           |  |  |  |
| Nickel            | ppm             | <b>()</b> <1                       |  |  |  |
| Titanium          | ppm             | <b>0</b>                           |  |  |  |
| Silver            | ppm             | 0                                  |  |  |  |
| Manganese         | ppm             | <b>5</b>                           |  |  |  |
| Vanadium          | ppm             | 0                                  |  |  |  |
|                   |                 |                                    |  |  |  |
| ADDITIVES         |                 |                                    |  |  |  |
| Calcium           |                 | <b>3</b>                           |  |  |  |
| Magnesium         | ppm             | ○ <1                               |  |  |  |
| Zinc              | ppm             | _                                  |  |  |  |
|                   | ppm             | <ul><li> 8</li><li> 2346</li></ul> |  |  |  |
| Phosphorus        | ppm             | -                                  |  |  |  |
| Barium            | ppm             | 0                                  |  |  |  |
| Boron             | ppm             | <b>○</b> <1                        |  |  |  |

### **GRAPHS**